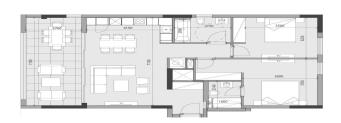

## 2 Bedroom Apartment for Sale in Potamos Germasogeias, Limassol District

This residential complex is located in a thriving location, a central spot in the heart of Limassol's tourist area, bustling with vibrancy, incredible shopping and an endless array of upscale restaurants. The Mediterranean lifestyle comes easy in this city. It consists of 3 blocks; each block boasts 14 luxurious spacious apartments and 2 penthouses with private swimming pools. It amenities are not just added accessories but are well thought out spaces, essential to a unique lifestyle. Every detail has been carefully designed to bring home the best of Mediterranean living with comfort and style. This complex will complement your taste for fine living and energize a thriving new destinati...

| Property Info          |                         | Plot / Area Info |                             | Additional info                   |                              |
|------------------------|-------------------------|------------------|-----------------------------|-----------------------------------|------------------------------|
| Covered Area           | 109                     |                  |                             |                                   |                              |
| Covered Veranda        | 20                      |                  |                             | Reference Number                  | 2732                         |
| Floor Number           | 1                       | Pool<br>Parking  | Common, Yes<br>Covered, Yes | Property type Condition Bathrooms | Apartment Under Construction |
| Total Number of Floors | 4                       |                  |                             |                                   |                              |
| Energy Efficiency      | A                       |                  |                             |                                   |                              |
| Heating                | Underfloor Heating, Yes |                  |                             |                                   | 2                            |