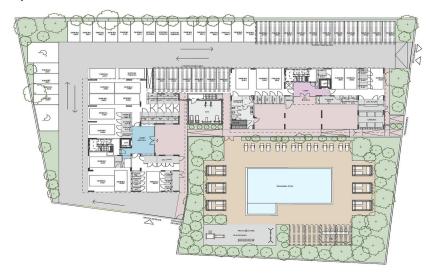

t purchase of property, you can have VAT reduced to 5% for the first 150sq.m. of the property.

| VAT | Excluded | Title transfer fee | None Common ovnense |                 | Nama |
|-----|----------|--------------------|---------------------|-----------------|------|
|     |          | Price per SOM      | €8 073.00/m²        | Common expenses | None |

## **Representative: RealDeal Estates**

| Registration number | 1311  | Email      | info@realdeal.cy                          |
|---------------------|-------|------------|-------------------------------------------|
| License number      | 347/E | Legal name | Esperia Estates (Limassol-Paphos) Limited |

Phone: +35725255505, +35794001333

## **Price change history**

€880 000 on Apr 8, 2025



























## \*master plan