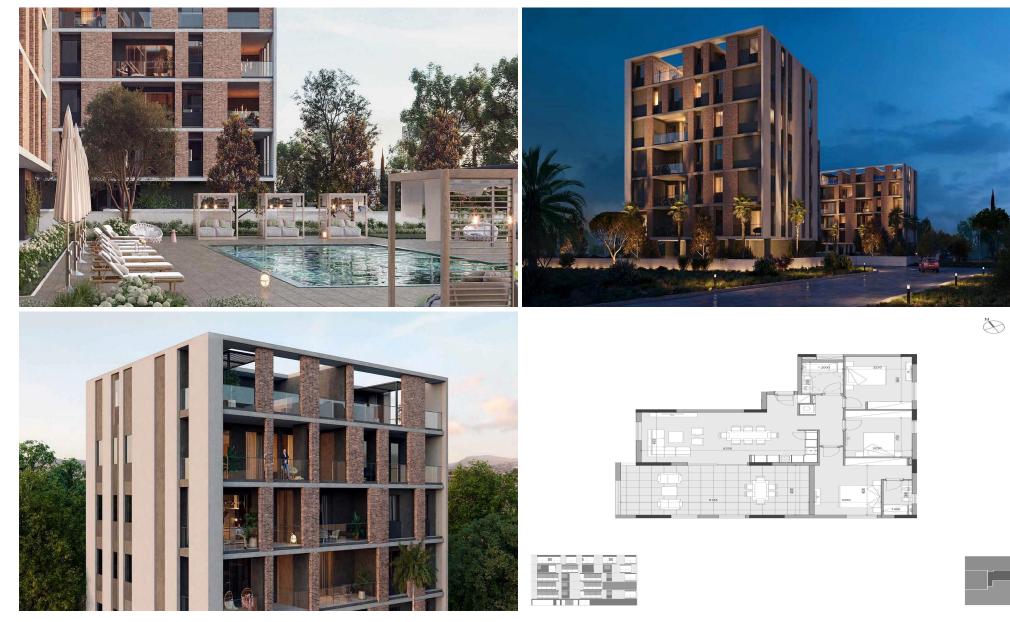

### **3** Bedroom Apartment for Sale in Potamos Germasogeias, Limassol District

This residential complex is located in a thriving location, a central spot in the heart of Limassol's tourist area, bustling with vibrancy, incredible shopping and an endless array of upscale restaurants. The Mediterranean lifestyle comes easy in this city. It consists of 3 blocks; each block boasts 14 luxurious spacious apartments and 2 penthouses with private swimming pools. It amenities are not just added accessories but are well thought out spaces, essential to a unique lifestyle. Every detail has been carefully designed to bring home the best of Mediterranean living with comfort and style. This complex will complement your taste for fine living and energize a thriving new destinati...