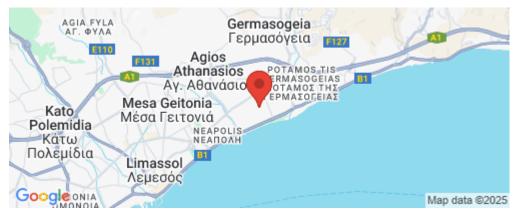

| Property Info                                                                                      |                                                                            | Plot / Area                   | Info                        | Additional info                                             |                                              |
|----------------------------------------------------------------------------------------------------|----------------------------------------------------------------------------|-------------------------------|-----------------------------|-------------------------------------------------------------|----------------------------------------------|
| Covered Area<br>Covered Veranda<br>Floor Number<br>Total Number of<br>Energy Efficiency<br>Heating | 2<br>Floors 4<br>A<br>Underfloor Heating, Y                                | Pool<br>Parking<br><b>Yes</b> | Common, Yes<br>Covered, Yes | Reference Number<br>Property type<br>Condition<br>Bathrooms | 2733<br>Apartment<br>Under Construction<br>2 |
| Air Conditioning                                                                                   | All rooms, Yes                                                             |                               |                             |                                                             |                                              |
| <ul><li>Amenities</li><li>Parking</li></ul>                                                        | Location<br>Location: Potamos Germasogeia:<br>Coordinates: 34.696214183631 |                               | Region: Limassol            |                                                             |                                              |