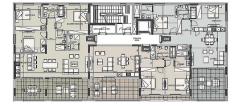

| Property Info     |                                                | Plot / Area       | Info                        | Additional info                                             |                                              |
|-------------------|------------------------------------------------|-------------------|-----------------------------|-------------------------------------------------------------|----------------------------------------------|
| Covered Area      | 115                                            |                   |                             |                                                             | 2734<br>Apartment<br>Under Construction<br>2 |
| Covered Veranda   | a <b>24</b>                                    |                   | Common, Yes<br>Covered, Yes | Reference Number<br>Property type<br>Condition<br>Bathrooms |                                              |
| Floor Number      | 2                                              | Pool              |                             |                                                             |                                              |
| Total Number of   | Floors 4                                       |                   |                             |                                                             |                                              |
| Energy Efficiency | γ Α                                            | Parking           |                             |                                                             |                                              |
| Heating           | Under                                          | loor Heating, Yes |                             |                                                             |                                              |
| Air Conditioning  | All roo                                        | ms, Yes           |                             |                                                             |                                              |
| Amenities         | Location                                       |                   |                             |                                                             |                                              |
| • Parking         | Location: Potame                               | os Germasogeias   | Region: <b>Limassol</b>     |                                                             |                                              |
|                   | Coordinates: 34.696223004683 / 33.077280521393 |                   |                             |                                                             |                                              |

#### \*block b floor 2 201 10405 203 10440 203 10440