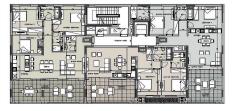

## 2 Bedroom Apartment for Sale in Potamos Germasogeias, Limassol District

This residential complex is located in a thriving location, a central spot in the heart of Limassol's tourist area, bustling with vibrancy, incredible shopping and an endless array of upscale restaurants. The Mediterranean lifestyle comes easy in this city. It consists of 3 blocks; each block boasts 14 luxurious spacious apartments and 2 penthouses with private swimming pools. It amenities are not just added accessories but are well thought out spaces, essential to a unique lifestyle. Every detail has been carefully designed to bring home the best of Mediterranean living with comfort and style. This complex will complement your taste for fine living and energize a thriving new destinati...

| Property Info     |                                                | Plot / Area       | Info                        | Additional info                                             |                                              |
|-------------------|------------------------------------------------|-------------------|-----------------------------|-------------------------------------------------------------|----------------------------------------------|
| Covered Area      | 115                                            |                   |                             |                                                             | 2734<br>Apartment<br>Under Construction<br>2 |
| Covered Veranda   | a <b>24</b>                                    |                   | Common, Yes<br>Covered, Yes | Reference Number<br>Property type<br>Condition<br>Bathrooms |                                              |
| Floor Number      | 2                                              | Pool              |                             |                                                             |                                              |
| Total Number of   | Floors 4                                       |                   |                             |                                                             |                                              |
| Energy Efficiency | γ Α                                            | Parking           |                             |                                                             |                                              |
| Heating           | Under                                          | loor Heating, Yes |                             |                                                             |                                              |
| Air Conditioning  | All roo                                        | ms, Yes           |                             |                                                             |                                              |
| Amenities         | Location                                       |                   |                             |                                                             |                                              |
| • Parking         | Location: Potame                               | os Germasogeias   | Region: <b>Limassol</b>     |                                                             |                                              |
|                   | Coordinates: 34.696223004683 / 33.077280521393 |                   |                             |                                                             |                                              |

#### \*block b floor 2 201 10405 203 10440 203 10440