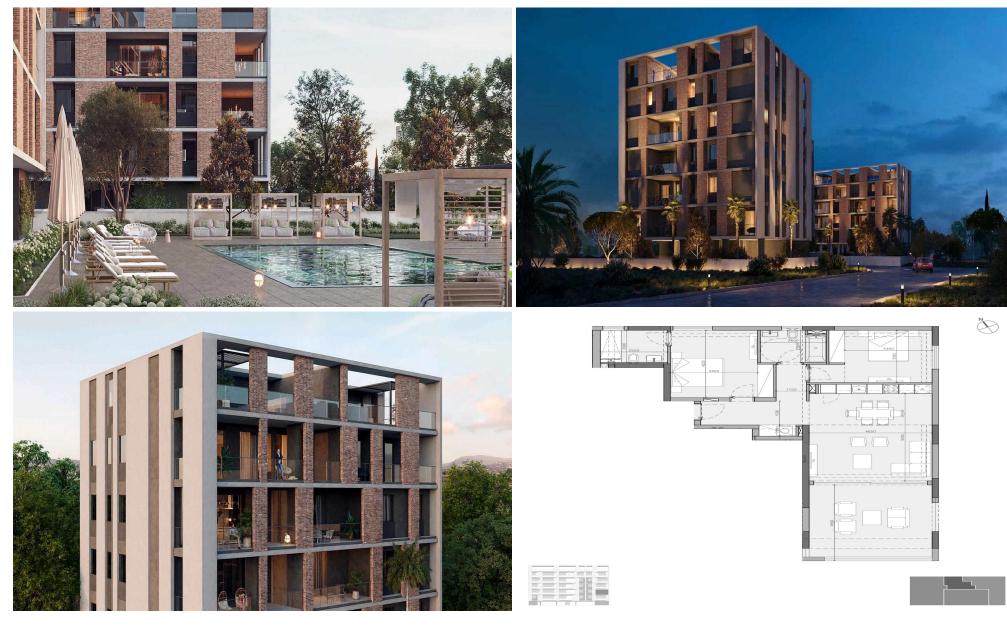

## 2 Bedroom Apartment for Sale in Potamos Germasogeias, Limassol District

This residential complex is located in a thriving location, a central spot in the heart of Limassol's tourist area, bustling with vibrancy, incredible shopping and an endless array of upscale restaurants. The Mediterranean lifestyle comes easy in this city. It consists of 3 blocks; each block boasts 14 luxurious spacious apartments and 2 penthouses with private swimming pools. It amenities are not just added accessories but are well thought out spaces, essential to a unique lifestyle. Every detail has been carefully designed to bring home the best of Mediterranean living with comfort and style. This complex will complement your taste for fine living and energize a thriving new destinati...

| Property Info     |                                                | Plot / Area       | Info                        | Additional info                                             |                                              |
|-------------------|------------------------------------------------|-------------------|-----------------------------|-------------------------------------------------------------|----------------------------------------------|
| Covered Area      | 115                                            |                   |                             |                                                             | 2734<br>Apartment<br>Under Construction<br>2 |
| Covered Veranda   | a <b>24</b>                                    |                   | Common, Yes<br>Covered, Yes | Reference Number<br>Property type<br>Condition<br>Bathrooms |                                              |
| Floor Number      | 2                                              | Pool              |                             |                                                             |                                              |
| Total Number of   | Floors 4                                       |                   |                             |                                                             |                                              |
| Energy Efficiency | γ Α                                            | Parking           |                             |                                                             |                                              |
| Heating           | Under                                          | loor Heating, Yes |                             |                                                             |                                              |
| Air Conditioning  | All roo                                        | ms, Yes           |                             |                                                             |                                              |
| Amenities         | Location                                       |                   |                             |                                                             |                                              |
| • Parking         | Location: Potame                               | os Germasogeias   | Region: <b>Limassol</b>     |                                                             |                                              |
|                   | Coordinates: 34.696223004683 / 33.077280521393 |                   |                             |                                                             |                                              |