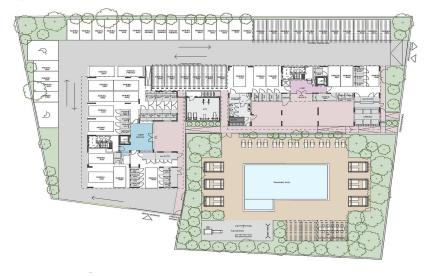

## 2 Bedroom Apartment for Sale in Potamos Germasogeias, Limassol District

This residential complex is located in a thriving location, a central spot in the heart of Limassol's tourist area, bustling with vibrancy, incredible shopping and an endless array of upscale restaurants. The Mediterranean lifestyle comes easy in this city. It consists of 3 blocks; each block boasts 14 luxurious spacious apartments and 2 penthouses with private swimming pools. It amenities are not just added accessories but are well thought out spaces, essential to a unique lifestyle. Every detail has been carefully designed to bring home the best of Mediterranean living with comfort and style. This complex will complement your taste for fine living and energize a thriving new destinati...