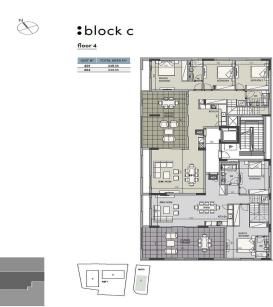

## 2 Bedroom Apartment for Sale in Potamos Germasogeias, Limassol District

This residential complex is located in a thriving location, a central spot in the heart of Limassol's tourist area, bustling with vibrancy, incredible shopping and an endless array of upscale restaurants. The Mediterranean lifestyle comes easy in this city. It consists of 3 blocks; each block boasts 14 luxurious spacious apartments and 2 penthouses with private swimming pools. It amenities are not just added accessories but are well thought out spaces, essential to a unique lifestyle. Every detail has been carefully designed to bring home the best of Mediterranean living with comfort and style. This complex will complement your taste for fine living and energize a thriving new destinati...

| Property Info          |                                | Plot / Area Info |                             | Additional info                   |                              |
|------------------------|--------------------------------|------------------|-----------------------------|-----------------------------------|------------------------------|
| Covered Area           | 216                            |                  |                             |                                   |                              |
| Covered Veranda        | 42                             |                  |                             | Reference Number                  | 2736                         |
| Floor Number           | 4                              | Pool<br>Parking  | Common, Yes<br>Covered, Yes | Property type Condition Bathrooms | Apartment Under Construction |
| Total Number of Floors | 4                              |                  |                             |                                   |                              |
| Energy Efficiency      | A                              |                  |                             |                                   |                              |
| Heating                | <b>Underfloor Heating, Yes</b> |                  |                             |                                   | 4                            |