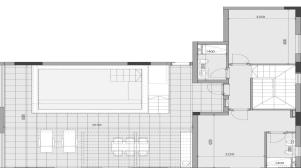

| Property Info          |                                | Plot / Area Info |                             | Additional info                   |                              |
|------------------------|--------------------------------|------------------|-----------------------------|-----------------------------------|------------------------------|
| Covered Area           | 216                            |                  |                             |                                   |                              |
| Covered Veranda        | 42                             |                  |                             | Reference Number                  | 2736                         |
| Floor Number           | 4                              | Pool<br>Parking  | Common, Yes<br>Covered, Yes | Property type Condition Bathrooms | Apartment Under Construction |
| Total Number of Floors | 4                              |                  |                             |                                   |                              |
| Energy Efficiency      | A                              |                  |                             |                                   |                              |
| Heating                | <b>Underfloor Heating, Yes</b> |                  |                             |                                   | 4                            |

## Amenities Location

• Roof Garden Location: Potamos Germasogeias Region: Limassol

All rooms, Yes

Coordinates: **34.696178899415** / **33.077301986542** 

Air Conditioning

Price: €1 740 000 + VAT

VAT for this property is €161,433 or €330,600. VAT usually is 19%. If it is your first purchase of property, you can have VAT reduced to 5% for the first 150sq.m. of the property.