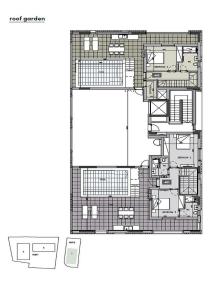

## Amenities Location

• Roof Garden Location: Potamos Germasogeias Region: Limassol

All rooms, Yes

Coordinates: **34.696178899415** / **33.077301986542** 

Air Conditioning

Price: €1 740 000 + VAT

VAT for this property is €161,433 or €330,600. VAT usually is 19%. If it is your first purchase of property, you can have VAT reduced to 5% for the first 150sq.m. of the property.