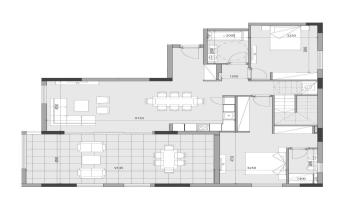

| Property Info          |                                | Plot / Area Info |                             | Additional info                   |                              |
|------------------------|--------------------------------|------------------|-----------------------------|-----------------------------------|------------------------------|
| Covered Area           | 216                            |                  |                             |                                   |                              |
| Covered Veranda        | 42                             |                  |                             | Reference Number                  | 2736                         |
| Floor Number           | 4                              | Pool<br>Parking  | Common, Yes<br>Covered, Yes | Property type Condition Bathrooms | Apartment Under Construction |
| Total Number of Floors | 4                              |                  |                             |                                   |                              |
| Energy Efficiency      | A                              |                  |                             |                                   |                              |
| Heating                | <b>Underfloor Heating, Yes</b> |                  |                             |                                   | 4                            |