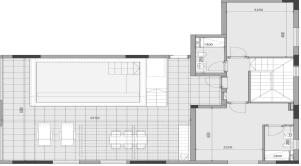

## 2 Bedroom Apartment for Sale in Potamos Germasogeias, Limassol District

This residential complex is located in a thriving location, a central spot in the heart of Limassol's tourist area, bustling with vibrancy, incredible shopping and an endless array of upscale restaurants. The Mediterranean lifestyle comes easy in this city. It consists of 3 blocks; each block boasts 14 luxurious spacious apartments and 2 penthouses with private swimming pools. It amenities are not just added accessories but are well thought out spaces, essential to a unique lifestyle. Every detail has been carefully designed to bring home the best of Mediterranean living with comfort and style. This complex will complement your taste for fine living and energize a thriving new destinati...

| Property Info          |                                | Plot / Area Info |                             | Additional info                   |                              |
|------------------------|--------------------------------|------------------|-----------------------------|-----------------------------------|------------------------------|
| Covered Area           | 216                            |                  |                             |                                   |                              |
| Covered Veranda        | 42                             |                  |                             | Reference Number                  | 2736                         |
| Floor Number           | 4                              | Pool<br>Parking  | Common, Yes<br>Covered, Yes | Property type Condition Bathrooms | Apartment Under Construction |
| Total Number of Floors | 4                              |                  |                             |                                   |                              |
| Energy Efficiency      | A                              |                  |                             |                                   |                              |
| Heating                | <b>Underfloor Heating, Yes</b> |                  |                             |                                   | 4                            |