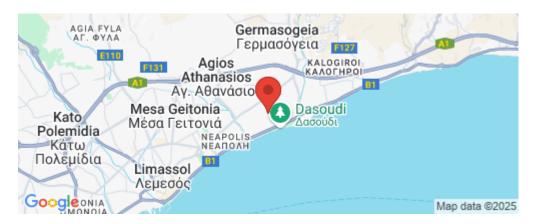

## Amenities Location

• Roof Garden Location: Potamos Germasogeias Region: Limassol

All rooms, Yes

Coordinates: **34.696178899415** / **33.077301986542** 

Air Conditioning

Price: €1 740 000 + VAT

VAT for this property is €161,433 or €330,600. VAT usually is 19%. If it is your first purchase of property, you can have VAT reduced to 5% for the first 150sq.m. of the property.