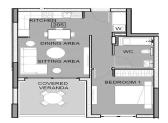

|                                     |                      |                   |      |  |  |  |  |
| Registra                         | ation number | 1311                                | Email                | info@realdeal.cv  |      |  |  |  |  |

| Registration number             | 1311       | Email      | Into@realdeal.cy                          |
|---------------------------------|------------|------------|-------------------------------------------|
| License number                  | 347/E      | Legal name | Esperia Estates (Limassol-Paphos) Limited |
| Phone: <b>+35725255505, +35</b> | 5794001333 |            |                                           |

## **Price change history**

€620 000 on Apr 8, 2025

# INDEX

## www.index.cy - All Cyprus Real Estate







Š





### floor plans block b

### 2nd Floor



## floor plans block b

ground floor



# **INDEX**

## www.index.cy - All Cyprus Real Estate

## \*master plan

block b