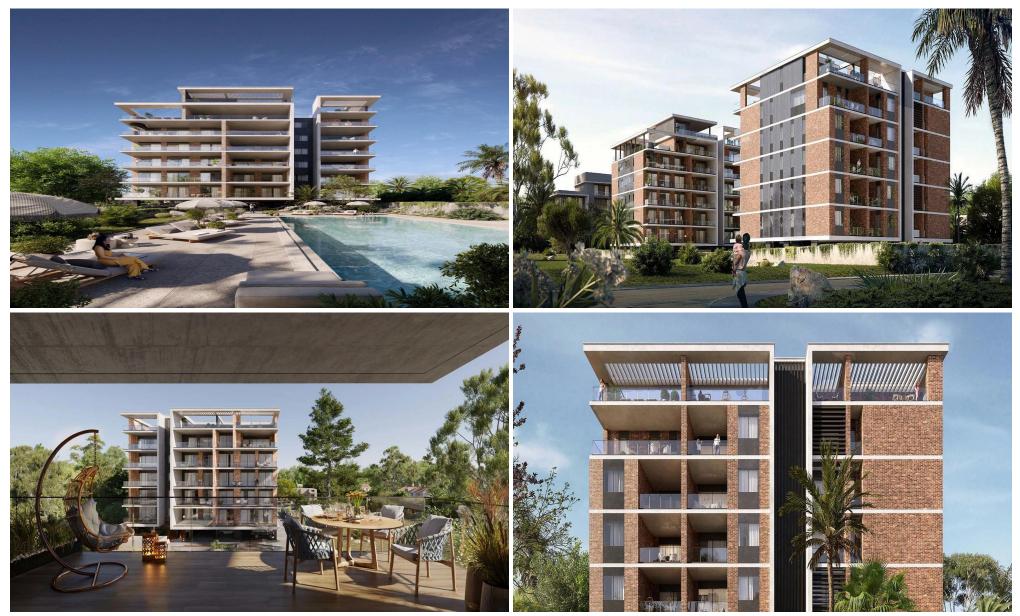

## 1 Bedroom Apartment for Sale in Germasogeia, Limassol District

A magnificent project in the heart of an exclusive high end area that offers an opulent lifestyle with tranquillity and serenity. Each luxurious apartment is created to be enriched by your vision, using floor to ceiling windows looking out to breathtaking views of the vibrant city and neighbouring hills as your backdrop. Experience a comfortable sophisticated home kitted out with those homely touches and well thought out details. Each apartment provides an intelligent and functional design that inspires that feeling of pure luxury. All the residences welcome you with contemporary gourmet quality kitchen layouts, living and dining areas designed perfectly for food preparation and entertain...