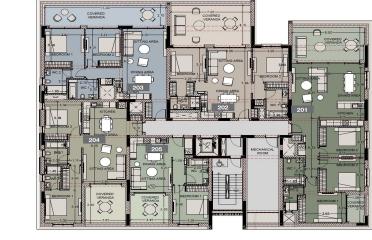

|                      |                   |      |  |  |  |  |
| Registra                         | ation number | 1311                                | Email                | info@realdeal.cv  |      |  |  |  |  |

| Registration number             | 1311       | Email      | Into@realdeal.cy                          |
|---------------------------------|------------|------------|-------------------------------------------|
| License number                  | 347/E      | Legal name | Esperia Estates (Limassol-Paphos) Limited |
| Phone: <b>+35725255505, +35</b> | 5794001333 |            |                                           |

## **Price change history**

€620 000 on Apr 8, 2025

# INDEX

## www.index.cy - All Cyprus Real Estate







Š





### floor plans block b

### 2nd Floor



## floor plans block b

ground floor



# **INDEX**

## www.index.cy - All Cyprus Real Estate

## \*master plan

block b