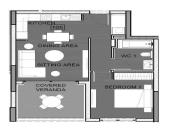

### 1 Bedroom Apartment for Sale in Germasogeia, Limassol District

A magnificent project in the heart of an exclusive high end area that offers an opulent lifestyle with tranquillity and serenity. Each luxurious apartment is created to be enriched by your vision, using floor to ceiling windows looking out to breathtaking views of the vibrant city and neighbouring hills as your backdrop. Experience a comfortable sophisticated home kitted out with those homely touches and well thought out details. Each apartment provides an intelligent and functional design that inspires that feeling of pure luxury. All the residences welcome you with contemporary gourmet quality kitchen layouts, living and dining areas designed perfectly for food preparation and entertain...

| Property Info                 |                         | Plot / Area Info |              | Additional info  |                              |
|-------------------------------|-------------------------|------------------|--------------|------------------|------------------------------|
| Covered Area                  | 69                      |                  |              |                  |                              |
| Covered Veranda               | 12                      |                  |              | Reference Number | 2741                         |
| Floor Number                  | 1                       | Dool             | Common Voc   |                  |                              |
| <b>Total Number of Floors</b> | 5                       | Pool             | Common, Yes  | Property type    | Apartment Under Construction |
| Energy Efficiency             | A                       | Parking          | Covered, Yes | Condition        | onder Construction           |
| Heating                       | Underfloor Heating, Yes |                  |              | Bathrooms        | 1                            |