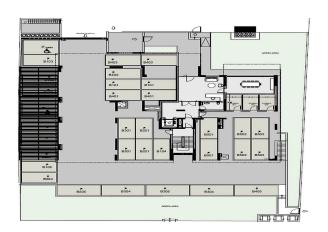

#### floor plans block b

1st Floor

| 101 | 244.98 |  |
|-----|--------|--|
| 102 | 154.29 |  |
| 103 | 154.63 |  |
| 104 | 138.32 |  |
| 105 | 93.16  |  |
|     |        |  |