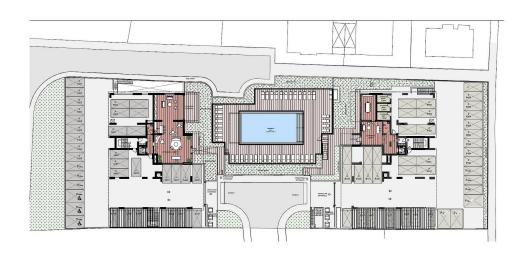

---------------------|------|
| VAT  | Excluded | Price per SQM <b>€8 841.00</b> /n | Common expenses<br><b>m</b> <sup>2</sup> | None |

## **Representative: RealDeal Estates**

| Registration number | 1311  | Email      | info@realdeal.cy                          |
|---------------------|-------|------------|-------------------------------------------|
| License number      | 347/E | Legal name | Esperia Estates (Limassol-Paphos) Limited |

Phone: **+35725255505**, **+35794001333** 

## **Price change history**

€610 000 on Apr 8, 2025









#### floor plans block b

1st Floor

| 101 | 244.98 |  |
|-----|--------|--|
| 102 | 154.29 |  |
| 103 | 154.63 |  |
| 104 | 138.32 |  |
| 105 | 93.16  |  |
|     |        |  |



#### floor plans block b

ground floor



# \*master plan

block b