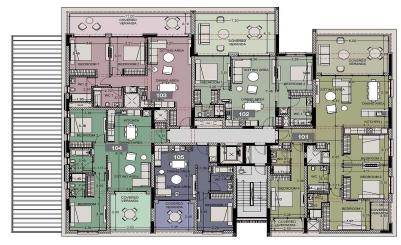

#### floor plans block b

1st Floor

| 101 | 244.98 |  |
|-----|--------|--|
| 102 | 154.29 |  |
| 103 | 154.63 |  |
| 104 | 138.32 |  |
| 105 | 93.16  |  |
|     |        |  |