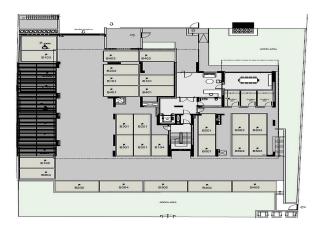

---------------|--------------------------------------------|
| VAT  | Excluded | Price per SQM €8      | Common expenses None 562.00/m <sup>2</sup> |

## **Representative: RealDeal Estates**

| Registration number | 1311  | Email      | info@realdeal.cy                          |
|---------------------|-------|------------|-------------------------------------------|
| License number      | 347/E | Legal name | Esperia Estates (Limassol-Paphos) Limited |

Phone: **+35725255505**, **+35794001333** 

## **Price change history**

€1 310 000 on Apr 8, 2025













 $\bigcirc$ 

#### floor plans block b

| Total Area. m |
|---------------|
|               |
| 200.20        |
| 151.10        |
| 153.75        |
| 137.83        |
|               |



#### floor plans block b

ground floor





# \*master plan

block b