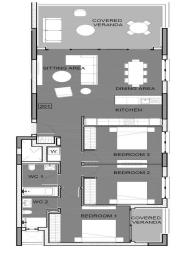

#### floor plans block b

| Total Area. m |
|---------------|
|               |
| 200.20        |
| 151.10        |
| 153.75        |
| 137.83        |
|               |

#### floor plans block b

ground floor