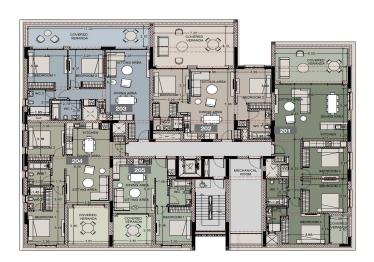

#### floor plans block b

| Total Area. m |
|---------------|
|               |
| 200.20        |
| 151.10        |
| 153.75        |
| 137.83        |
|               |

| Property Info          |                         | Plot / Area In | ifo          | <b>Additional info</b>     |                              |
|------------------------|-------------------------|----------------|--------------|----------------------------|------------------------------|
| Covered Area           | 153                     |                |              |                            |                              |
| Covered Veranda        | 35                      |                |              | Reference Number           | 2742                         |
| Floor Number           | 2                       | Dool           | Common Voc   |                            |                              |
| Total Number of Floors | 5                       | Pool           | Common, Yes  | Property type<br>Condition | Apartment Under Construction |
| Energy Efficiency      | A                       | Parking        | Covered, Yes |                            | onder Construction           |
| Heating                | Underfloor Heating, Yes |                |              | Bathrooms                  | ۷                            |