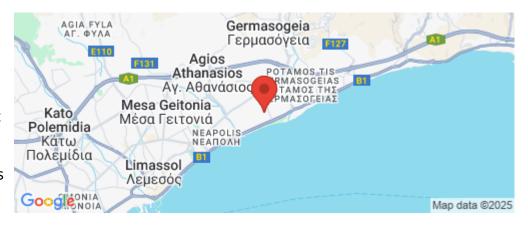

Amenities Location

Location: Germasogeia Region: Limassol

Coordinates: 34.695261504512 / 33.07919024225

All rooms, Yes

Parking

Air Conditioning

Price: €1 310 000 + VAT

VAT for this property is €69,096 or €248,900. VAT usually is 19%. If it is your first purchase of property, you can have VAT reduced to 5% for the first 150sq.m. of the property.