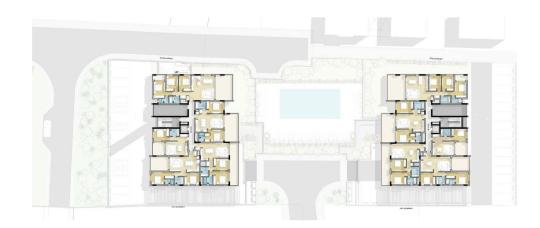

------------------------------|
| VAT  | Excluded | Price per SQM €8      | Common expenses None 562.00/m <sup>2</sup> |

## **Representative: RealDeal Estates**

| Registration number | 1311  | Email      | info@realdeal.cy                          |
|---------------------|-------|------------|-------------------------------------------|
| License number      | 347/E | Legal name | Esperia Estates (Limassol-Paphos) Limited |

Phone: **+35725255505**, **+35794001333** 

## **Price change history**

€1 310 000 on Apr 8, 2025













 $\bigcirc$ 

#### floor plans block b

| Total Area. m |
|---------------|
|               |
| 200.20        |
| 151.10        |
| 153.75        |
| 137.83        |
|               |



#### floor plans block b

ground floor





# \*master plan

block b