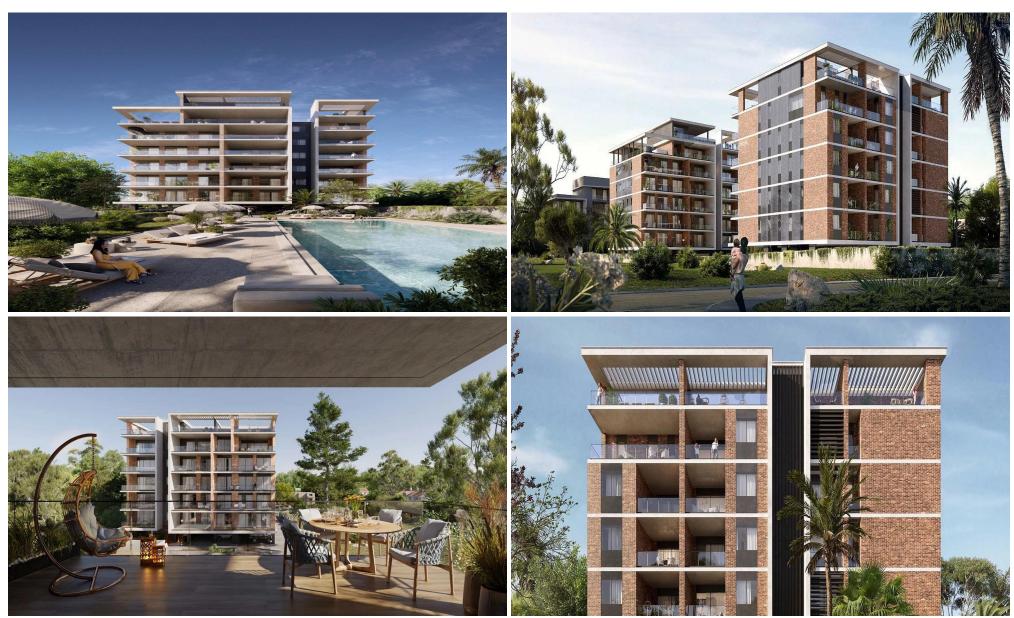

### 3 Bedroom Apartment for Sale in Germasogeia, Limassol District

A magnificent project in the heart of an exclusive high end area that offers an opulent lifestyle with tranquillity and serenity. Each luxurious apartment is created to be enriched by your vision, using floor to ceiling windows looking out to breathtaking views of the vibrant city and neighbouring hills as your backdrop. Experience a comfortable sophisticated home kitted out with those homely touches and well thought out details. Each apartment provides an intelligent and functional design that inspires that feeling of pure luxury. All the residences welcome you with contemporary gourmet quality kitchen layouts, living and dining areas designed perfectly for food preparation and entertain...