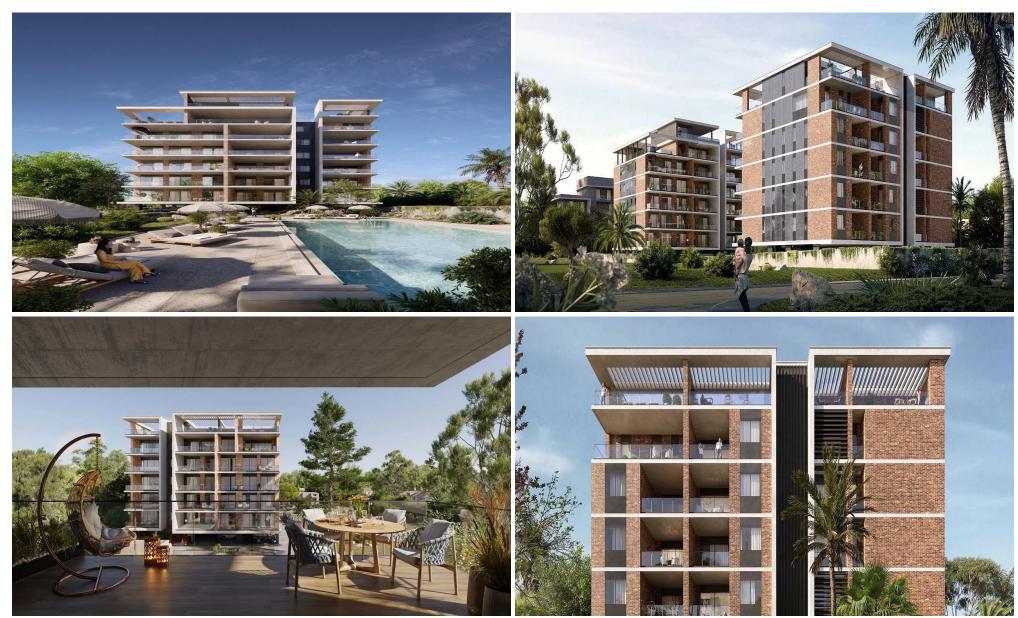

## 1 Bedroom Apartment for Sale in Germasogeia, Limassol District

A magnificent project in the heart of an exclusive high end area that offers an opulent lifestyle with tranquillity and serenity. Each luxurious apartment is created to be enriched by your vision, using floor to ceiling windows looking out to breathtaking views of the vibrant city and neighbouring hills as your backdrop. Experience a comfortable sophisticated home kitted out with those homely touches and well thought out details. Each apartment provides an intelligent and functional design that inspires that feeling of pure luxury. All the residences welcome you with contemporary gourmet quality kitchen layouts, living and dining areas designed perfectly for food preparation and entertain...