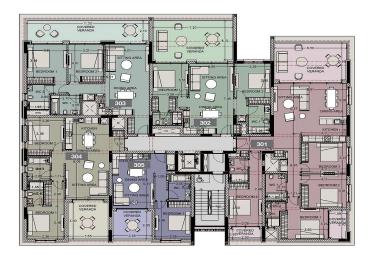

#### floor plans block b

3rd Floor

| 301 | 244.05 |  |  |
|-----|--------|--|--|
| 302 | 151.35 |  |  |
| 303 | 153.17 |  |  |
| 304 | 137.25 |  |  |
| 305 | 93.67  |  |  |