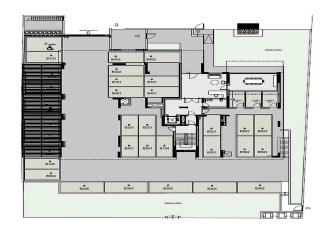

* 

VAT for this property is €31,500 or €119,700. VAT usually is 19%. If it is your first purchase of property, you can have VAT reduced to 5% for the first 150sq.m. of the property.

2/5

VAT Excluded

Title transfer fee None

Price per SQM €9 130.00/m²

Common expenses None

## **Representative: RealDeal Estates**

Registration number 1311 Email info@realdeal.cy
License number 347/E Legal name Esperia Estates (Limassol-Paphos) Limited

Phone: **+35725255505**, **+35794001333** 

## **Price change history**

€630 000 on Apr 8, 2025















 $\bigotimes_{\mathbf{N}}$ 

#### floor plans block b

3rd Floor

| 301 | 244.05 |  |  |
|-----|--------|--|--|
| 302 | 151.35 |  |  |
| 303 | 153.17 |  |  |
| 304 | 137.25 |  |  |
| 305 | 93.67  |  |  |



### floor plans block b

ground floor





# \*master plan

olock a block b