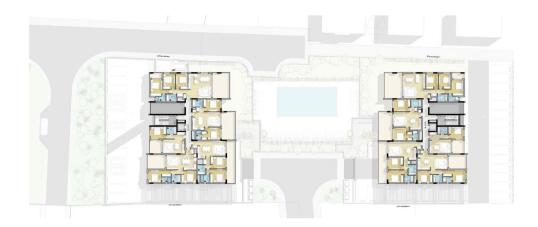

r €119,700. VAT usually is 19%. If it is your first purchase of property, you can have VAT reduced to 5% for the first 150sq.m. of the property.

2/5

VAT Excluded

Title transfer fee None

Price per SQM €9 130.00/m²

Common expenses None

## **Representative: RealDeal Estates**

Registration number 1311 Email info@realdeal.cy
License number 347/E Legal name Esperia Estates (Limassol-Paphos) Limited

Phone: **+35725255505**, **+35794001333** 

## **Price change history**

€630 000 on Apr 8, 2025















 $\bigotimes_{\mathbf{N}}$ 

#### floor plans block b

3rd Floor

| 301 | 244.05 |  |  |
|-----|--------|--|--|
| 302 | 151.35 |  |  |
| 303 | 153.17 |  |  |
| 304 | 137.25 |  |  |
| 305 | 93.67  |  |  |



### floor plans block b

ground floor





# \*master plan

olock a block b