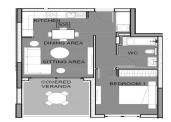

| Property Info          |                         | Plot / Area Info |                             | Additional info        |                      |
|------------------------|-------------------------|------------------|-----------------------------|------------------------|----------------------|
| Covered Area           | 69                      |                  |                             |                        |                      |
| Covered Veranda        | 12                      |                  |                             | Reference Number       | 2744                 |
| Floor Number           | 3                       | Pool<br>Parking  | Common, Yes<br>Covered, Yes |                        |                      |
| Total Number of Floors | 5                       |                  |                             | Property type          | Apartment            |
| Energy Efficiency      | A                       |                  |                             | Condition<br>Bathrooms | Under Construction 1 |
| Heating                | Underfloor Heating, Yes |                  |                             |                        |                      |

#### floor plans block b

3rd Floor

| 301 | 244.05 |  |  |
|-----|--------|--|--|
| 302 | 151.35 |  |  |
| 303 | 153.17 |  |  |
| 304 | 137.25 |  |  |
| 305 | 93.67  |  |  |