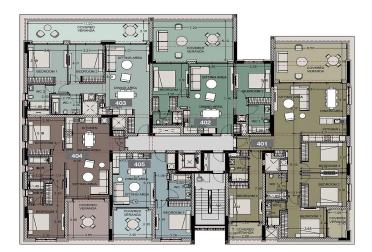

#### floor plans block b

4th Floor

| 401 | 244.65 |
|-----|--------|
| 402 | 153.69 |
| 403 | 165.03 |
| 404 | 137.65 |
| 405 | 95.38  |