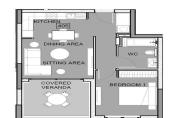

| Property Info          |                         | Plot / Area In  | fo                          | <b>Additional info</b>  |                              |  |
|------------------------|-------------------------|-----------------|-----------------------------|-------------------------|------------------------------|--|
| Covered Area           | 69                      |                 |                             |                         |                              |  |
| Covered Veranda        | 12                      |                 |                             | Reference Number        | 2747                         |  |
| Floor Number           | 4                       | Dool            | Common Voc                  |                         |                              |  |
| Total Number of Floors | 5                       | Pool<br>Parking | Common, Yes<br>Covered, Yes | Property type Condition | Apartment Under Construction |  |
| Energy Efficiency      | A                       |                 |                             |                         |                              |  |
| Heating                | Underfloor Heating, Yes |                 |                             | Bathrooms               | 1                            |  |

#### floor plans block b

4th Floor

| 401 | 244.65 |
|-----|--------|
| 402 | 153.69 |
| 403 | 165.03 |
| 404 | 137.65 |
| 405 | 95.38  |