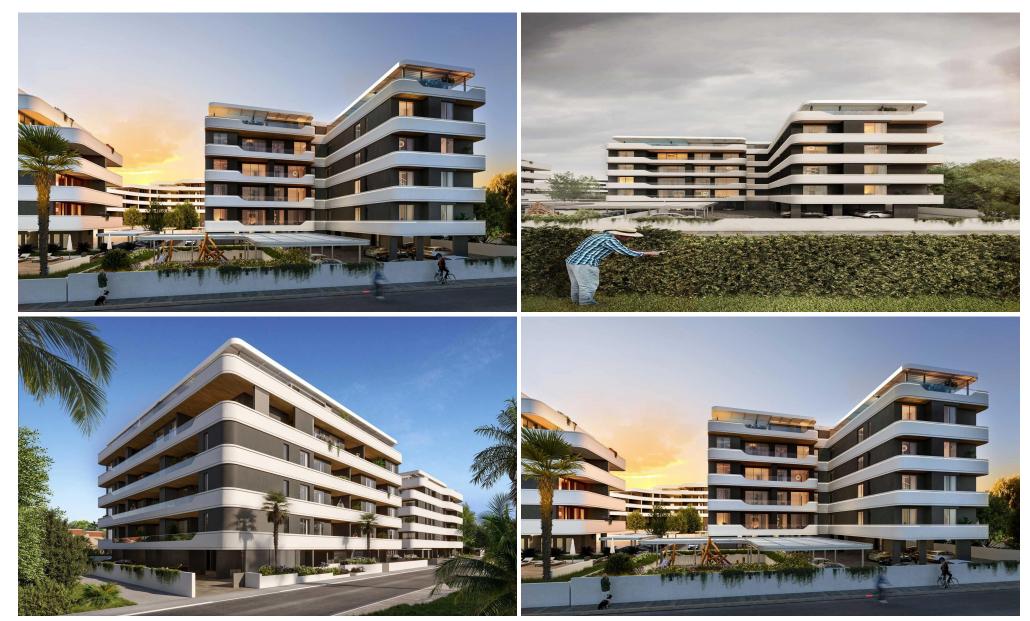

## 1 Bedroom Apartment for Sale in Germasogeia, Limassol District

Luxury residential complex in central Limassol, in a privileged and quite neighborhood of the tourist area, approximately half a kilometre from the seafront. The building reaches up to 4 storeys in height. The buildings are set around the landscaped garden, located in the center of the project. The design is influenced by elements from both the natural and man-made world. Wide horizontal bands form continuous balustrades that wrap around the blocks at each level, emphasizing the horizontal nature of the development. The residents will enjoy the privacy of the gated compound with outdoor pool, gym and covered parking.