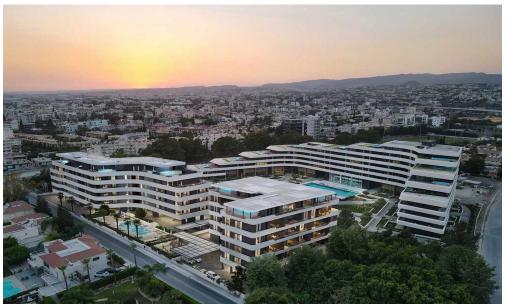

## 1 Bedroom Apartment for Sale in Germasogeia, Limassol District

Luxury residential complex in central Limassol, in a privileged and quite neighborhood of the tourist area, approximately half a kilometre from the seafront. The building reaches up to 4 storeys in height. The buildings are set around the landscaped garden, located in the center of the project. The design is influenced by elements from both the natural and man-made world. Wide horizontal bands form continuous balustrades that wrap around the blocks at each level, emphasizing the horizontal nature of the development. The residents will enjoy the privacy of the gated compound with outdoor pool, gym and covered parking.

## Amenities Location

**Location:** Germasogeia Region: **Limassol** 

Coordinates: 34.69993573 / 33.08983654

Price: €495 000 + VAT

VAT for this property is **€24,750** or **€94,050**. VAT usually is 19%. If it is your first purchase of property, you can have VAT reduced to 5% for the first 150sq.m. of the property.