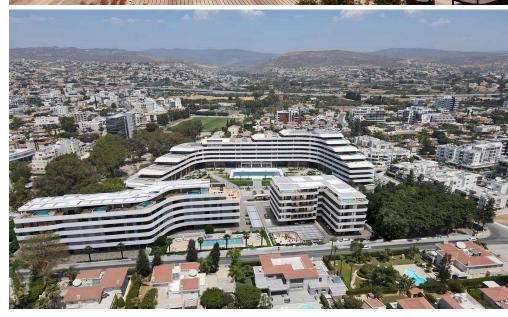

## 1 Bedroom Apartment for Sale in Germasogeia, Limassol District

Luxury residential complex in central Limassol, in a privileged and quite neighborhood of the tourist area, approximately half a kilometre from the seafront. The building reaches up to 4 storeys in height. The buildings are set around the landscaped garden, located in the center of the project. The design is influenced by elements from both the natural and man-made world. Wide horizontal bands form continuous balustrades that wrap around the blocks at each level, emphasizing the horizontal nature of the development. The residents will enjoy the privacy of the gated compound with outdoor pool, gym and covered parking.

## Amenities Location

**Location:** Germasogeia Region: **Limassol** 

Coordinates: 34.69993573 / 33.08983654

Price: €495 000 + VAT

VAT for this property is **€24,750** or **€94,050**. VAT usually is 19%. If it is your first purchase of property, you can have VAT reduced to 5% for the first 150sq.m. of the property.