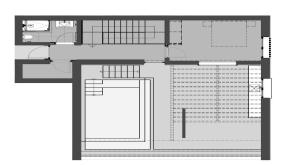

## 3 Bedroom Apartment for Sale in Germasogeia, Limassol District

A residence offering nothing more than opulence and elegance created to indulge your perceptions. These well thought out curated apartments and penthouses are designed meticulously in every detail to bring home the best luxury lifestyle. Surrounded by endless lights of Limassol and a stunning skyline, this city offers an upscale vibe that will define a Mediterranean resort. A perfect place to create unforgettable memories, relax and escape. Enjoy Limassol's most enticing lifestyle with the sparkling Mediterranean Sea located only moments away. The complex is a 5 story building boasting 24 apartments and 4 luxurious penthouses with private roof tops and swimming pools. The roof of the re...

| Property Info          |     | Plot / Area Info |              | Additional info  |                    |
|------------------------|-----|------------------|--------------|------------------|--------------------|
| Covered Area           | 212 |                  |              | Reference Number | 2764               |
| Covered Veranda        | 33  |                  |              | Reference Number | 2/04               |
|                        | _   | Pool             | Yes          | Property type    | Apartment          |
| Floor Number           | 5   | Darking          | Covered, Yes | Condition        | Under Construction |
| Total Number of Floors | 5   | Parking          |              |                  |                    |
| Energy Efficiency      | A   |                  |              | Bathrooms        | 3                  |