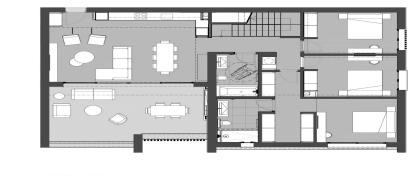

| Property Info          |     | Plot / Area Info |              | Additional info  |                    |
|------------------------|-----|------------------|--------------|------------------|--------------------|
| Covered Area           | 212 |                  |              | Reference Number | 2764               |
| Covered Veranda        | 33  |                  |              | Reference Number | 2/04               |
|                        | _   | Pool             | Yes          | Property type    | Apartment          |
| Floor Number           | 5   | Darking          | Covered, Yes | Condition        | Under Construction |
| Total Number of Floors | 5   | Parking          |              |                  |                    |
| Energy Efficiency      | A   |                  |              | Bathrooms        | 3                  |