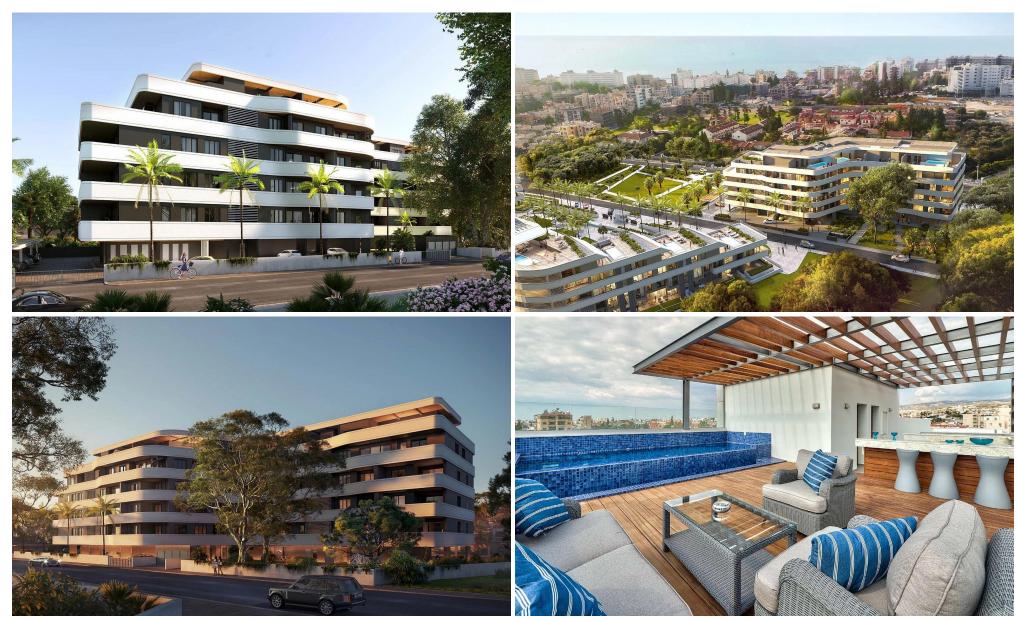

## 2 Bedroom Apartment for Sale in Germasogeia, Limassol District

Luxury residential complex in central Limassol, in a privileged and quite neighborhood of the tourist area, approximately half a kilometre from the seafront. The building reaches up to 4 storeys in height. The buildings are set around the landscaped garden, located in the center of the project. The design is influenced by elements from both the natural and man-made world. Wide horizontal bands form continuous balustrades that wrap around the blocks at each level, emphasizing the horizontal nature of the development. The residents will enjoy the privacy of the gated compound with outdoor pool, gym and covered parking.