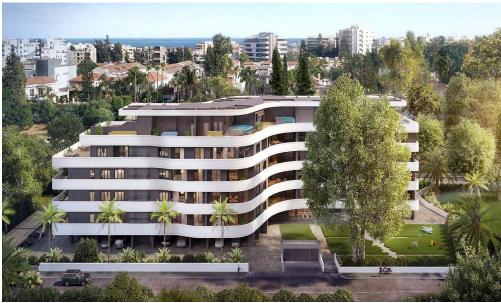

## 2 Bedroom Apartment for Sale in Germasogeia, Limassol District

Luxury residential complex in central Limassol, in a privileged and quite neighborhood of the tourist area, approximately half a kilometre from the seafront. The building reaches up to 4 storeys in height. The buildings are set around the landscaped garden, located in the center of the project. The design is influenced by elements from both the natural and man-made world. Wide horizontal bands form continuous balustrades that wrap around the blocks at each level, emphasizing the horizontal nature of the development. The residents will enjoy the privacy of the gated compound with outdoor pool, gym and covered parking.