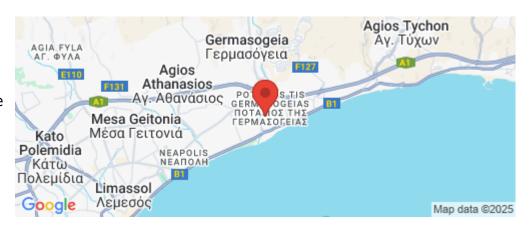

Amenities Location

**Location:** Germasogeia Region: **Limassol** 

Coordinates: 34.70082371 / 33.0897167

Price: €850 000 + VAT

VAT for this property is **€42,500** or **€161,500**. VAT usually is 19%. If it is your first purchase of property, you can have VAT reduced to 5% for the first 150sq.m. of the property.