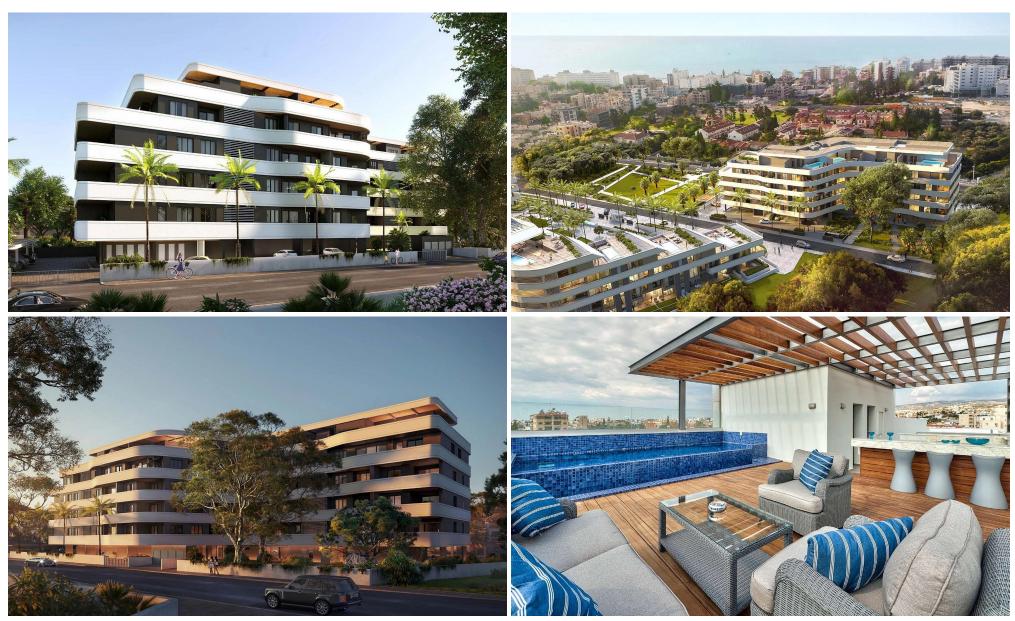

## 2 Bedroom Apartment for Sale in Germasogeia, Limassol District

Luxury residential complex in central Limassol, in a privileged and quite neighborhood of the tourist area, approximately half a kilometre from the seafront. The building reaches up to 4 storeys in height. The buildings are set around the landscaped garden, located in the center of the project. The design is influenced by elements from both the natural and man-made world. Wide horizontal bands form continuous balustrades that wrap around the blocks at each level, emphasizing the horizontal nature of the development. The residents will enjoy the privacy of the gated compound with outdoor pool, gym and covered parking.