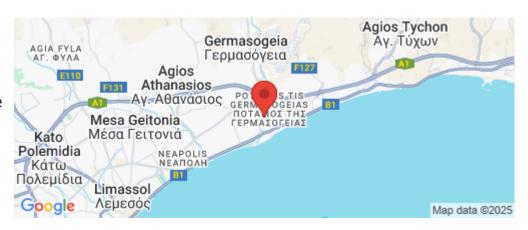

Amenities Location

**Location:** Germasogeia Region: **Limassol** 

Coordinates: 34.70082371 / 33.0897167

Price: €825 000 + VAT

VAT for this property is **€41,250** or **€156,750**. VAT usually is 19%. If it is your first purchase of property, you can have VAT reduced to 5% for the first 150sq.m. of the property.