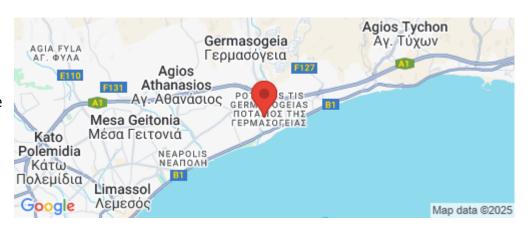

Amenities Location

**Location:** Germasogeia Region: **Limassol** 

Coordinates: 34.70082371 / 33.0897167

Price: €850 000 + VAT

VAT for this property is **€42,500** or **€161,500**. VAT usually is 19%. If it is your first purchase of property, you can have VAT reduced to 5% for the first 150sq.m. of the property.