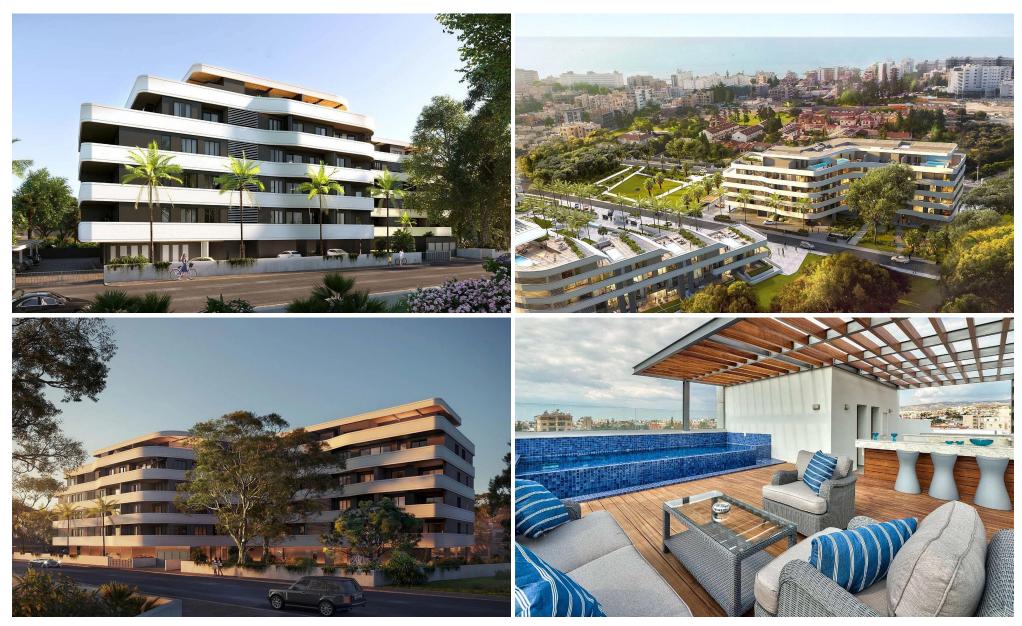

## 2 Bedroom Apartment for Sale in Germasogeia, Limassol District

Luxury residential complex in central Limassol, in a privileged and quite neighborhood of the tourist area, approximately half a kilometre from the seafront. The building reaches up to 4 storeys in height. The buildings are set around the landscaped garden, located in the center of the project. The design is influenced by elements from both the natural and man-made world. Wide horizontal bands form continuous balustrades that wrap around the blocks at each level, emphasizing the horizontal nature of the development. The residents will enjoy the privacy of the gated compound with outdoor pool, gym and covered parking.