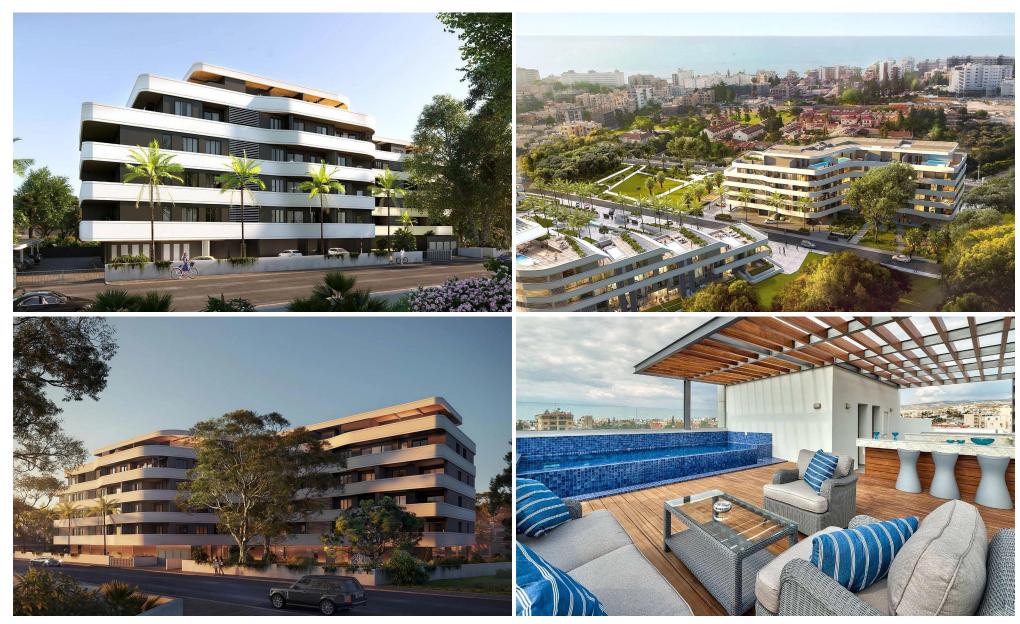

## 2 Bedroom Apartment for Sale in Germasogeia, Limassol District

Luxury residential complex in central Limassol, in a privileged and quite neighborhood of the tourist area, approximately half a kilometre from the seafront. The building reaches up to 4 storeys in height. The buildings are set around the landscaped garden, located in the center of the project. The design is influenced by elements from both the natural and man-made world. Wide horizontal bands form continuous balustrades that wrap around the blocks at each level, emphasizing the horizontal nature of the development. The residents will enjoy the privacy of the gated compound with outdoor pool, gym and covered parking.