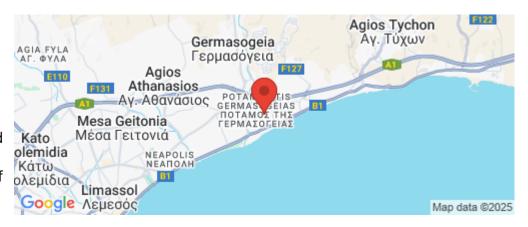

**Amenities** Location

Location: Germasogeia Region: Limassol Parking

Coordinates: 34.701938848478 / 33.094103321558

Price: €720 000 + VAT

VAT for this property is €36,000 or €136,800. VAT usually is 19%. If it is your first purchase of property, you can have VAT reduced to 5% for the first 150sq.m. of the property.