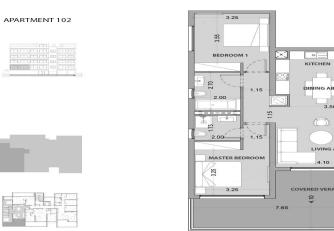

## 2 Bedroom Apartment for Sale in Germasogeia, Limassol District

Indulge in an extraordinary living experience at our exquisite block of apartments, perfectly positioned in the heart of Limassol's tourist area, a mere 500 meters away from the captivating sea. With four floors and a stunning roof garden, this luxurious residence offers 14 meticulously designed apartments, each one thoughtfully crafted to provide the utmost comfort, elegance and style one could ever ask for. Immerse yourself in the epitome of luxury with our carefully designed high-quality kitchens and sanitary ware, perfectly complementing the overall elegance of the apartments. Expect nothing less than perfection with our high standards of finish and opulent designs. For those se...

| Property Info          |                         | Plot / Area Info | 0            | Additional info  |                           |
|------------------------|-------------------------|------------------|--------------|------------------|---------------------------|
| Covered Area           | 117                     |                  |              |                  |                           |
| Covered Veranda        | 26                      |                  |              | Reference Number | 2777                      |
| Floor Number           | 1                       | Pool             | Common, Yes  | Property type    | Apartment                 |
| Total Number of Floors | 4                       | Parking          | Covered, Yes | Condition        | <b>Under Construction</b> |
| Energy Efficiency      | Α                       |                  |              | Bathrooms        | 2                         |
| Heating                | Underfloor Heating, Yes |                  |              |                  |                           |