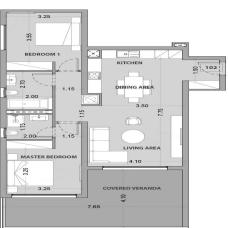

## 2 Bedroom Apartment for Sale in Germasogeia, Limassol District

Indulge in an extraordinary living experience at our exquisite block of apartments, perfectly positioned in the heart of Limassol's tourist area, a mere 500 meters away from the captivating sea. With four floors and a stunning roof garden, this luxurious residence offers 14 meticulously designed apartments, each one thoughtfully crafted to provide the utmost comfort, elegance and style one could ever ask for. Immerse yourself in the epitome of luxury with our carefully designed high-quality kitchens and sanitary ware, perfectly complementing the overall elegance of the apartments. Expect nothing less than perfection with our high standards of finish and opulent designs. For those se...

| Property Info          |                         | Plot / Area Info | 0            | Additional info  |                           |
|------------------------|-------------------------|------------------|--------------|------------------|---------------------------|
| Covered Area           | 117                     |                  |              |                  |                           |
| Covered Veranda        | 26                      |                  |              | Reference Number | 2777                      |
| Floor Number           | 1                       | Pool             | Common, Yes  | Property type    | Apartment                 |
| Total Number of Floors | 4                       | Parking          | Covered, Yes | Condition        | <b>Under Construction</b> |
| Energy Efficiency      | Α                       |                  |              | Bathrooms        | 2                         |
| Heating                | Underfloor Heating, Yes |                  |              |                  |                           |