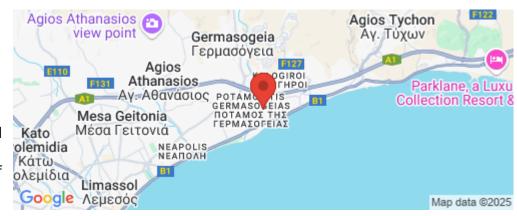

Amenities Location

**Location:** Germasogeia Region: **Limassol** 

Coordinates: **34.7019402** / **33.09405831** 

Price: €1 520 000 + VAT

VAT for this property is €145,661 or €288,800. VAT usually is 19%. If it is your first purchase of property, you can have VAT reduced to 5% for the first 150sq.m. of the property.