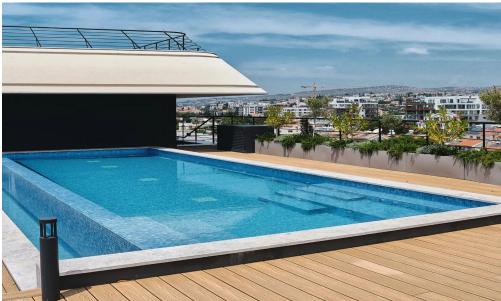

## 3 Bedroom Apartment for Sale in Germasogeia, Limassol District

Indulge in an extraordinary living experience at our exquisite block of apartments, perfectly positioned in the heart of Limassol's tourist area, a mere 500 meters away from the captivating sea. With four floors and a stunning roof garden, this luxurious residence offers 14 meticulously designed apartments, each one thoughtfully crafted to provide the utmost comfort, elegance and style one could ever ask for. Immerse yourself in the epitome of luxury with our carefully designed high-quality kitchens and sanitary ware, perfectly complementing the overall elegance of the apartments. Expect nothing less than perfection with our high standards of finish and opulent designs. For those se...

| Property Info          |                         | Plot / Area Info | 0            | Additional info  |                           |
|------------------------|-------------------------|------------------|--------------|------------------|---------------------------|
| Covered Area           | 152                     |                  |              |                  |                           |
| Covered Veranda        | 27                      |                  |              | Reference Number | 2780                      |
| Floor Number           | 3                       | Pool             | Common, Yes  | Property type    | Apartment                 |
| Total Number of Floors | 4                       | Parking          | Covered, Yes | Condition        | <b>Under Construction</b> |
| Energy Efficiency      | Α                       |                  |              | Bathrooms        | 3                         |
| Heating                | Underfloor Heating, Yes |                  |              |                  |                           |