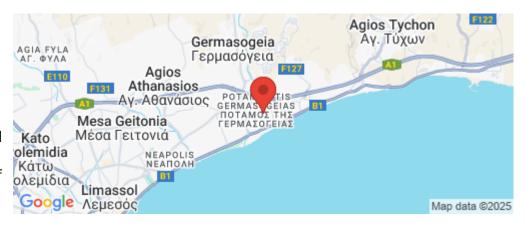

**Amenities** Location

Location: Germasogeia Region: Limassol Parking

Coordinates: 34.701974130239 / 33.09406042099

Price: €1 030 000 + VAT

VAT for this property is €53,397 or €195,700. VAT usually is 19%. If it is your first purchase of property, you can have VAT reduced to 5% for the first 150sq.m. of the property.