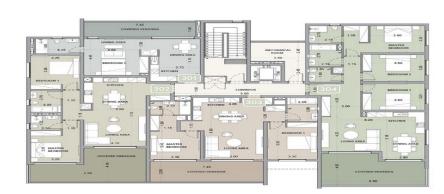

## **Price change history**

€1 030 000 on Apr 8, 2025

Floor 3

| UNIT N° | TOTAL AREA M <sup>2</sup> |  |  |  |
|---------|---------------------------|--|--|--|
| 301     | 75,71                     |  |  |  |
| 302     | 137.12                    |  |  |  |
| 303     | 130.87                    |  |  |  |
| 304     | 178.08                    |  |  |  |