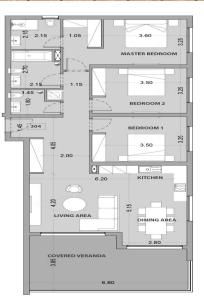

| Property Info          |                         | Plot / Area Info | 0            | Additional info  |                           |
|------------------------|-------------------------|------------------|--------------|------------------|---------------------------|
| Covered Area           | 152                     |                  |              |                  |                           |
| Covered Veranda        | 27                      |                  |              | Reference Number | 2780                      |
| Floor Number           | 3                       | Pool             | Common, Yes  | Property type    | Apartment                 |
| Total Number of Floors | 4                       | Parking          | Covered, Yes | Condition        | <b>Under Construction</b> |
| Energy Efficiency      | Α                       |                  |              | Bathrooms        | 3                         |
| Heating                | Underfloor Heating, Yes |                  |              |                  |                           |

## **Price change history**

€1 030 000 on Apr 8, 2025

Floor 3

| UNIT N° | TOTAL AREA M <sup>2</sup> |  |  |  |
|---------|---------------------------|--|--|--|
| 301     | 75,71                     |  |  |  |
| 302     | 137.12                    |  |  |  |
| 303     | 130.87                    |  |  |  |
| 304     | 178.08                    |  |  |  |