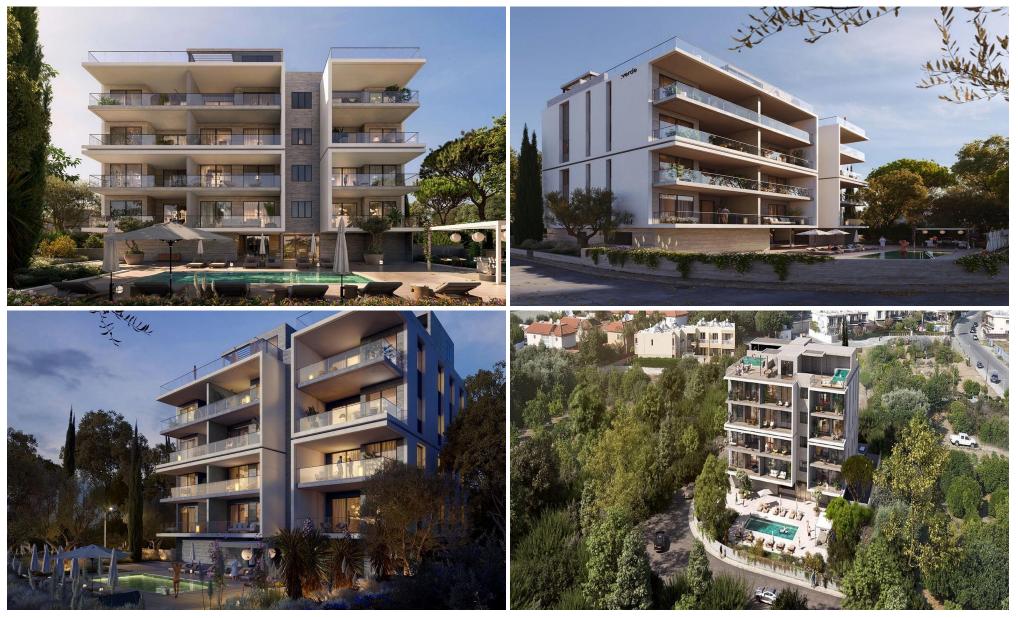

### 2 Bedroom Apartment for Sale in Germasogeia, Limassol District

Coordinates: 34.7019402 / 33.09405831

Indulge in an extraordinary living experience at our exquisite block of apartments, perfectly positioned in the heart of Limassol's tourist area, a mere 500 meters away from the captivating sea. With four floors and a stunning roof garden, this luxurious residence offers 14 meticulously designed apartments, each one thoughtfully crafted to provide the utmost comfort, elegance and style one could ever ask for. Immerse yourself in the epitome of luxury with our carefully designed high-quality kitchens and sanitary ware, perfectly complementing the overall elegance of the apartments. Expect nothing less than perfection with our high standards of finish and opulent designs. For those se...