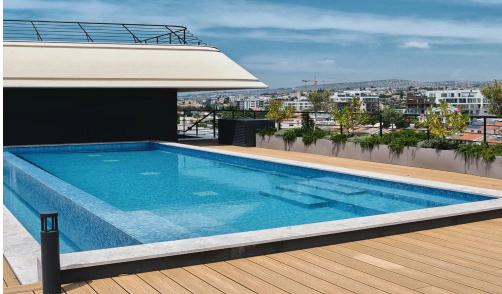

### 2 Bedroom Apartment for Sale in Germasogeia, Limassol District

Coordinates: 34.7019402 / 33.09405831

Indulge in an extraordinary living experience at our exquisite block of apartments, perfectly positioned in the heart of Limassol's tourist area, a mere 500 meters away from the captivating sea. With four floors and a stunning roof garden, this luxurious residence offers 14 meticulously designed apartments, each one thoughtfully crafted to provide the utmost comfort, elegance and style one could ever ask for. Immerse yourself in the epitome of luxury with our carefully designed high-quality kitchens and sanitary ware, perfectly complementing the overall elegance of the apartments. Expect nothing less than perfection with our high standards of finish and opulent designs. For those se...