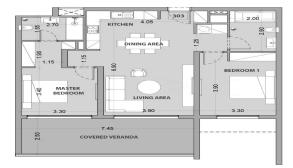

#### APARTMENT 303

\*

| Property Info                                                                                  |                          | Plot / Area In  | nfo                         | Additional info                                             |                                              |
|------------------------------------------------------------------------------------------------|--------------------------|-----------------|-----------------------------|-------------------------------------------------------------|----------------------------------------------|
| Covered Area<br>Covered Veranda<br>Floor Number<br>Total Number of Floors<br>Energy Efficiency | 111<br>22<br>3<br>4<br>A | Pool<br>Parking | Common, Yes<br>Covered, Yes | Reference Number<br>Property type<br>Condition<br>Bathrooms | 2782<br>Apartment<br>Under Construction<br>2 |
| Amenities                                                                                      | Location                 |                 |                             |                                                             |                                              |
| Devisioner                                                                                     | Location: Germasogeia    |                 | Region: <b>Limassol</b>     |                                                             |                                              |