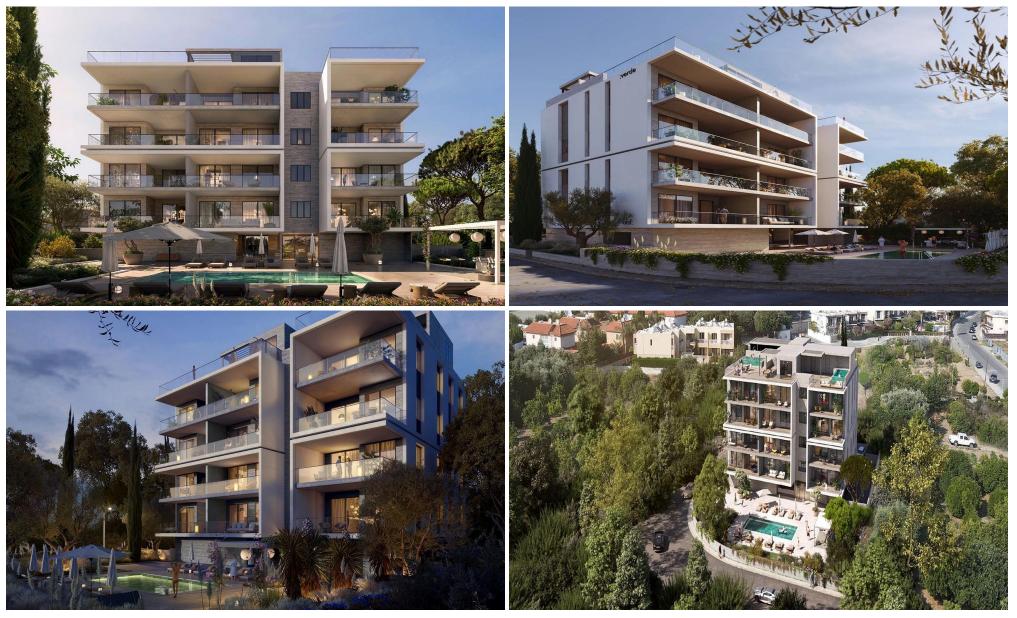

### 64m<sup>2</sup> Apartment for Sale in Germasogeia, Limassol District

Indulge in an extraordinary living experience at our exquisite block of apartments, perfectly positioned in the heart of Limassol's tourist area, a mere 500 meters away from the captivating sea. With four floors and a stunning roof garden, this luxurious residence offers 14 meticulously designed apartments, each one thoughtfully crafted to provide the utmost comfort, elegance and style one could ever ask for. Immerse yourself in the epitome of luxury with our carefully designed high-quality kitchens and sanitary ware, perfectly complementing the overall elegance of the apartments. Expect nothing less than perfection with our high standards of finish and opulent designs. For those se...