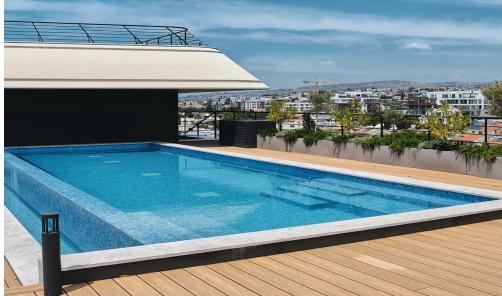

### 64m<sup>2</sup> Apartment for Sale in Germasogeia, Limassol District

Indulge in an extraordinary living experience at our exquisite block of apartments, perfectly positioned in the heart of Limassol's tourist area, a mere 500 meters away from the captivating sea. With four floors and a stunning roof garden, this luxurious residence offers 14 meticulously designed apartments, each one thoughtfully crafted to provide the utmost comfort, elegance and style one could ever ask for. Immerse yourself in the epitome of luxury with our carefully designed high-quality kitchens and sanitary ware, perfectly complementing the overall elegance of the apartments. Expect nothing less than perfection with our high standards of finish and opulent designs. For those se...

| Property Info       |                                              | Plot / Area | Info             | Additional info  |                           |
|---------------------|----------------------------------------------|-------------|------------------|------------------|---------------------------|
| Covered Area        | 64                                           |             |                  |                  |                           |
| Covered Veranda     | 15                                           |             |                  | Reference Number | 2785                      |
| Floor Number        | 2                                            | Pool        | Common, Yes      | Property type    | Apartment                 |
| Total Number of Flo | oors <b>4</b>                                | Parking     | Covered, Yes     | Condition        | <b>Under Construction</b> |
| Energy Efficiency   | Α                                            |             |                  | Bathrooms        | 1                         |
| Heating             | Underfloor Heati                             | ng, Yes     |                  |                  |                           |
| Amenities           | Location                                     |             |                  |                  |                           |
| • Parking           | Location: Germasogeia                        |             | Region: Limassol |                  |                           |
|                     | Coordinates: 34.7019653098 / 33.094081874853 |             |                  |                  |                           |