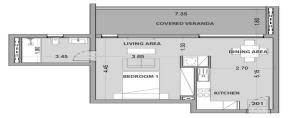

#### APARTMENT 201

\*

| Property Info       |                                              | Plot / Area | Info             | Additional info  |                           |
|---------------------|----------------------------------------------|-------------|------------------|------------------|---------------------------|
| Covered Area        | 64                                           |             |                  |                  |                           |
| Covered Veranda     | 15                                           |             |                  | Reference Number | 2785                      |
| Floor Number        | 2                                            | Pool        | Common, Yes      | Property type    | Apartment                 |
| Total Number of Flo | oors <b>4</b>                                | Parking     | Covered, Yes     | Condition        | <b>Under Construction</b> |
| Energy Efficiency   | Α                                            |             |                  | Bathrooms        | 1                         |
| Heating             | Underfloor Heati                             | ng, Yes     |                  |                  |                           |
| Amenities           | Location                                     |             |                  |                  |                           |
| • Parking           | Location: Germasogeia                        |             | Region: Limassol |                  |                           |
|                     | Coordinates: 34.7019653098 / 33.094081874853 |             |                  |                  |                           |