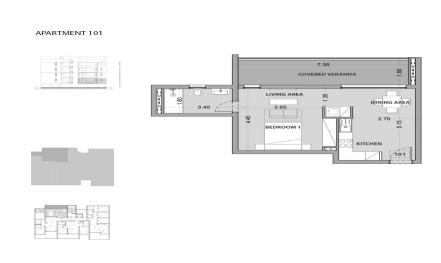

## 64m<sup>2</sup> Apartment for Sale in Germasogeia, Limassol District

Indulge in an extraordinary living experience at our exquisite block of apartments, perfectly positioned in the heart of Limassol's tourist area, a mere 500 meters away from the captivating sea. With four floors and a stunning roof garden, this luxurious residence offers 14 meticulously designed apartments, each one thoughtfully crafted to provide the utmost comfort, elegance and style one could ever ask for. Immerse yourself in the epitome of luxury with our carefully designed high-quality kitchens and sanitary ware, perfectly complementing the overall elegance of the apartments. Expect nothing less than perfection with our high standards of finish and opulent designs. For those se...

| Property Info          |                         | Plot / Area Info | 0            | Additional info  |                           |
|------------------------|-------------------------|------------------|--------------|------------------|---------------------------|
| Covered Area           | 64                      |                  |              |                  |                           |
| Covered Veranda        | 15                      |                  |              | Reference Number | 2787                      |
| Floor Number           | 1                       | Pool             | Common, Yes  | Property type    | Apartment                 |
| Total Number of Floors | 4                       | Parking          | Covered, Yes | Condition        | <b>Under Construction</b> |
| Energy Efficiency      | Α                       |                  |              | Bathrooms        | 1                         |
| Heating                | Underfloor Heating, Yes |                  |              |                  |                           |

## **Price change history**

€450 000 on Apr 8, 2025

Floor 1

| UNIT N° | TOTAL AREA M <sup>2</sup> |  |  |  |
|---------|---------------------------|--|--|--|
| 101     | 75,71                     |  |  |  |
| 102     | 137.12                    |  |  |  |
| 103     | 130.87                    |  |  |  |
| 104     | 178.08                    |  |  |  |