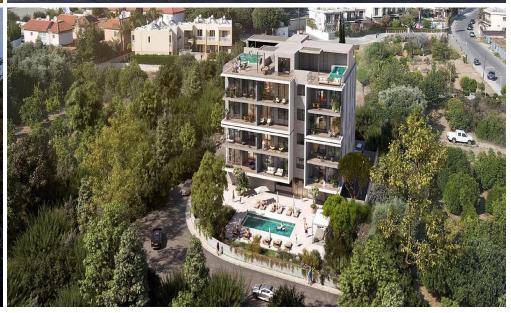

## 64m<sup>2</sup> Apartment for Sale in Germasogeia, Limassol District

Indulge in an extraordinary living experience at our exquisite block of apartments, perfectly positioned in the heart of Limassol's tourist area, a mere 500 meters away from the captivating sea. With four floors and a stunning roof garden, this luxurious residence offers 14 meticulously designed apartments, each one thoughtfully crafted to provide the utmost comfort, elegance and style one could ever ask for. Immerse yourself in the epitome of luxury with our carefully designed high-quality kitchens and sanitary ware, perfectly complementing the overall elegance of the apartments. Expect nothing less than perfection with our high standards of finish and opulent designs. For those se...