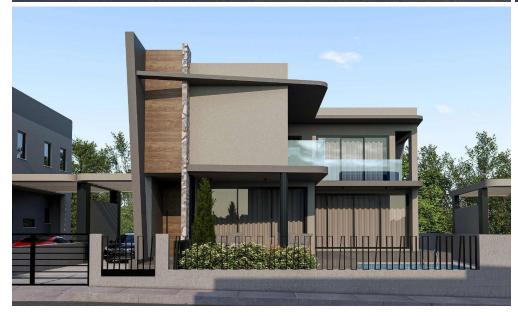

## 3 Bedroom House for Sale in Parekklisia, Limassol District

These residences exude elegance with their smooth, circular designs and clean, modern lines. Each offers a lavish 136 sqm interior and is set on a vast plot of up to 360 sqm. The luxury extends to a covered parking area and culminates in the infinity pool, a statement feature that offers an endless aquatic escape, embodying upscale outdoor living.

Contemporary modern detached Houses with panoramic view. Near houses amenities like pharmacy, supermarket, coffee shops, restaurants etc 5 minute drive to highway.

The project is located in Pareklisia village and will consist of 20 two-storey villas in an exclusive gated community surrounded by lush greenery and boasting moder...