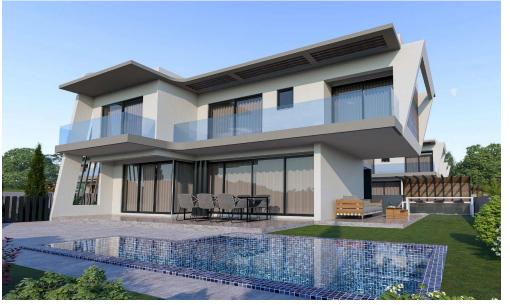

## 3 Bedroom House for Sale in Parekklisia, Limassol District

These residences exude elegance with their smooth, circular designs and clean, modern lines. Each offers a lavish 136 sqm interior and is set on a vast plot of up to 360 sqm. The luxury extends to a covered parking area and culminates in the infinity pool, a statement feature that offers an endless aquatic escape, embodying upscale outdoor living.

Contemporary modern detached Houses with panoramic view. Near houses amenities like pharmacy, supermarket, coffee shops, restaurants etc 5 minute drive to highway.

The project is located in Pareklisia village and will consist of 20 two-storey villas in an exclusive gated community surrounded by lush greenery and boasting moder...