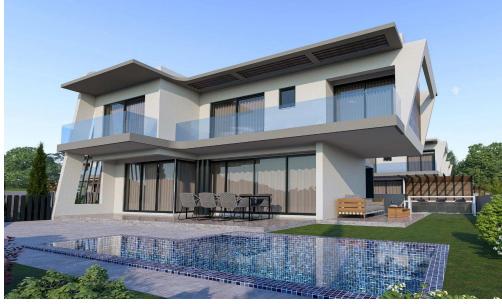

## 3 Bedroom House for Sale in Parekklisia, Limassol District

These residences exude elegance with their smooth, circular designs and clean, modern lines. Each offers a lavish 136 sqm interior and is set on a vast plot of up to 360 sqm. The luxury extends to a covered parking area and culminates in the infinity pool, a statement feature that offers an endless aquatic escape, embodying upscale outdoor living.

Contemporary modern detached Houses with panoramic view. Near houses amenities like pharmacy, supermarket, coffee shops, restaurants etc 5 minute drive to highway.

The project is located in Pareklisia village and will consist of 20 two-storey villas in an exclusive gated community surrounded by lush greenery and boasting moder...