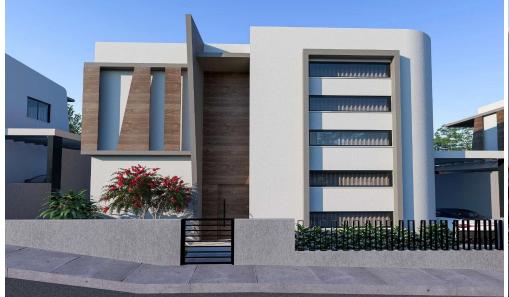

## 3 Bedroom House for Sale in Parekklisia, Limassol District

These residences exude elegance with their smooth, circular designs and clean, modern lines. Each offers a lavish 136 sqm interior and is set on a vast plot of up to 360 sqm. The luxury extends to a covered parking area and culminates in the infinity pool, a statement feature that offers an endless aquatic escape, embodying upscale outdoor living.

Contemporary modern detached Houses with panoramic view. Near houses amenities like pharmacy, supermarket, coffee shops, restaurants etc 5 minute drive to highway.

The project is located in Pareklisia village and will consist of 20 two-storey villas in an exclusive gated community surrounded by lush greenery and boasting moder...