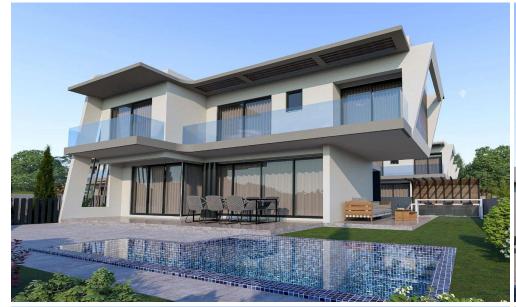

## 3 Bedroom House for Sale in Parekklisia, Limassol District

These residences exude elegance with their smooth, circular designs and clean, modern lines. Each offers a lavish 136 sqm interior and is set on a vast plot of up to 360 sqm. The luxury extends to a covered parking area and culminates in the infinity pool, a statement feature that offers an endless aquatic escape, embodying upscale outdoor living.

Contemporary modern detached Houses with panoramic view. Near houses amenities like pharmacy, supermarket, coffee shops, restaurants etc 5 minute drive to highway.

The project is located in Pareklisia village and will consist of 20 two-storey villas in an exclusive gated community surrounded by lush greenery and boasting moder...