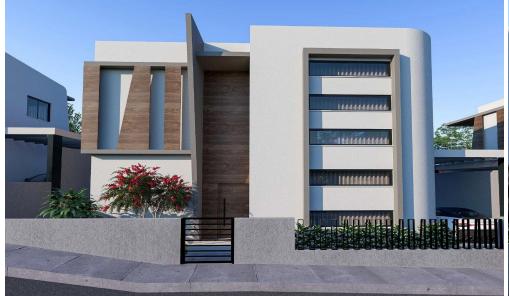

## 3 Bedroom House for Sale in Parekklisia, Limassol District

These homes blend modern luxury with curved architecture, offering 114 sqm. of intimate living space on generous plots up to 320 sqm. Equipped with solar panels, provisions for split units, and heaters, they promise ecoefficient comfort. The infinity pool adds a touch of indulgence to the private outdoor space, while covered parking provides practical elegance, crafting a residence where style and convenience coexist beautifully.

Contemporary modern detached Houses with panoramic view. Near houses amenities like pharmacy, supermarket, coffee shops, restaurants etc 5 minute drive to highway.

The project is located in Pareklisia village and will consist of 20 two-storey villas...