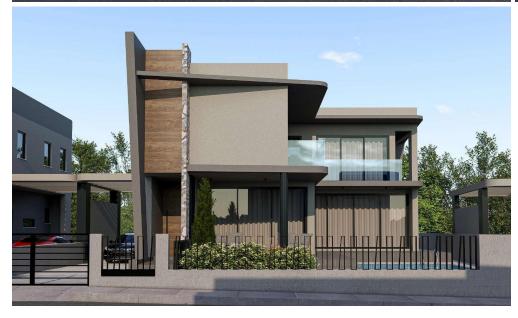

## 3 Bedroom House for Sale in Parekklisia, Limassol District

These homes blend modern luxury with curved architecture, offering 114 sqm. of intimate living space on generous plots up to 320 sqm. Equipped with solar panels, provisions for split units, and heaters, they promise ecoefficient comfort. The infinity pool adds a touch of indulgence to the private outdoor space, while covered parking provides practical elegance, crafting a residence where style and convenience coexist beautifully.

Contemporary modern detached Houses with panoramic view. Near houses amenities like pharmacy, supermarket, coffee shops, restaurants etc 5 minute drive to highway.

The project is located in Pareklisia village and will consist of 20 two-storey villas...