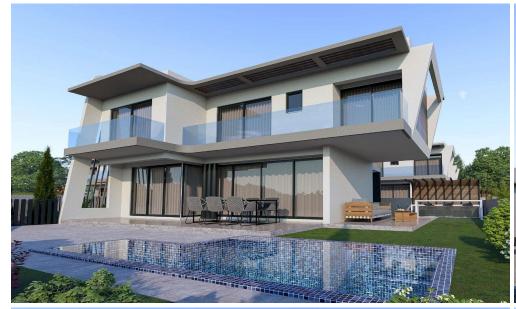

## 3 Bedroom House for Sale in Parekklisia, Limassol District

These homes blend modern luxury with curved architecture, offering 114 sqm. of intimate living space on generous plots up to 320 sqm. Equipped with solar panels, provisions for split units, and heaters, they promise ecoefficient comfort. The infinity pool adds a touch of indulgence to the private outdoor space, while covered parking provides practical elegance, crafting a residence where style and convenience coexist beautifully.

Contemporary modern detached Houses with panoramic view. Near houses amenities like pharmacy, supermarket, coffee shops, restaurants etc 5 minute drive to highway.

The project is located in Pareklisia village and will consist of 20 two-storey villas...