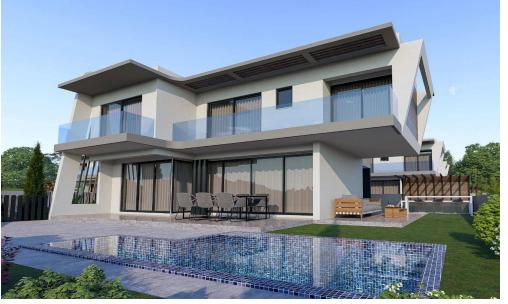

## 3 Bedroom House for Sale in Parekklisia, Limassol District

These homes blend modern luxury with curved architecture, offering 114 sqm. of intimate living space on generous plots up to 320 sqm. Equipped with solar panels, provisions for split units, and heaters, they promise ecoefficient comfort. The infinity pool adds a touch of indulgence to the private outdoor space, while covered parking provides practical elegance, crafting a residence where style and convenience coexist beautifully.

Contemporary modern detached Houses with panoramic view. Near houses amenities like pharmacy, supermarket, coffee shops, restaurants etc 5 minute drive to highway.

The project is located in Pareklisia village and will consist of 20 two-storey villas...