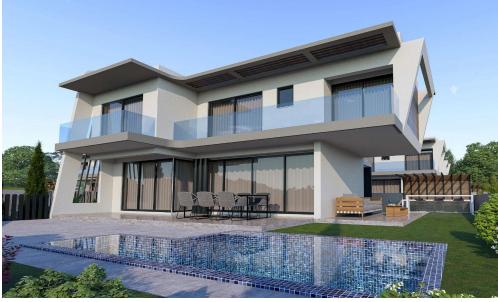

## 3 Bedroom House for Sale in Parekklisia, Limassol District

These homes blend modern luxury with curved architecture, offering 114 sqm. of intimate living space on generous plots up to 320 sqm. Equipped with solar panels, provisions for split units, and heaters, they promise ecoefficient comfort. The infinity pool adds a touch of indulgence to the private outdoor space, while covered parking provides practical elegance, crafting a residence where style and convenience coexist beautifully.

Contemporary modern detached Houses with panoramic view. Near houses amenities like pharmacy, supermarket, coffee shops, restaurants etc 5 minute drive to highway.

The project is located in Pareklisia village and will consist of 20 two-storey villas...