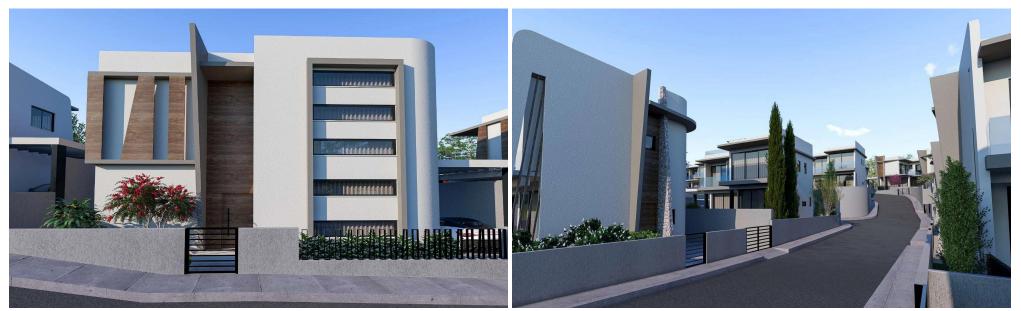

### **3** Bedroom House for Sale in Parekklisia, Limassol District

These homes blend modern luxury with curved architecture, offering 114 sqm. of intimate living space on generous plots up to 320 sqm. Equipped with solar panels, provisions for split units, and heaters, they promise ecoefficient comfort. The infinity pool adds a touch of indulgence to the private outdoor space, while covered parking provides practical elegance, crafting a residence where style and convenience coexist beautifully.

Contemporary modern detached Houses with panoramic view. Near houses amenities like pharmacy, supermarket, coffee shops, restaurants etc 5 minute drive to highway.

The project is located in Pareklisia village and will consist of 20 two-storey villas...