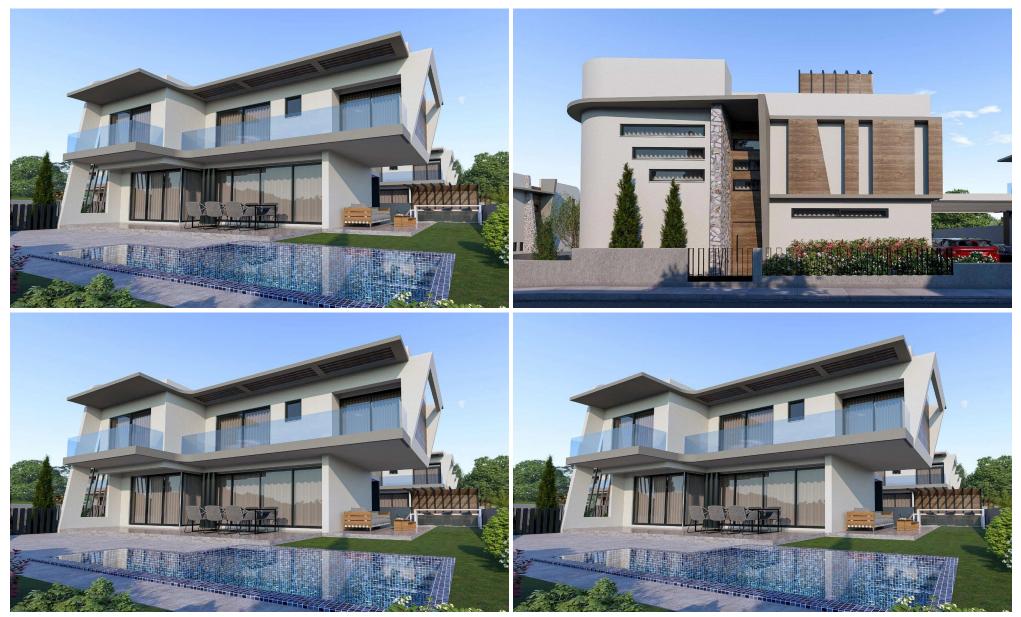

### **3** Bedroom House for Sale in Parekklisia, Limassol District

These homes blend modern luxury with curved architecture, offering 114 sqm. of intimate living space on generous plots up to 320 sqm. Equipped with solar panels, provisions for split units, and heaters, they promise ecoefficient comfort. The infinity pool adds a touch of indulgence to the private outdoor space, while covered parking provides practical elegance, crafting a residence where style and convenience coexist beautifully.

Contemporary modern detached Houses with panoramic view. Near houses amenities like pharmacy, supermarket, coffee shops, restaurants etc 5 minute drive to highway.

The project is located in Pareklisia village and will consist of 20 two-storey villas...