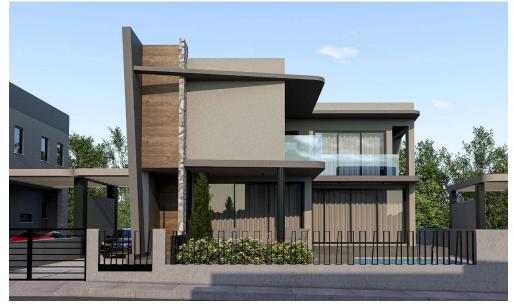

### **3** Bedroom House for Sale in Parekklisia, Limassol District

These homes blend modern luxury with curved architecture, offering 114 sqm. of intimate living space on generous plots up to 320 sqm. Equipped with solar panels, provisions for split units, and heaters, they promise ecoefficient comfort. The infinity pool adds a touch of indulgence to the private outdoor space, while covered parking provides practical elegance, crafting a residence where style and convenience coexist beautifully.

Contemporary modern detached Houses with panoramic view. Near houses amenities like pharmacy, supermarket, coffee shops, restaurants etc 5 minute drive to highway.

The project is located in Pareklisia village and will consist of 20 two-storey villas...