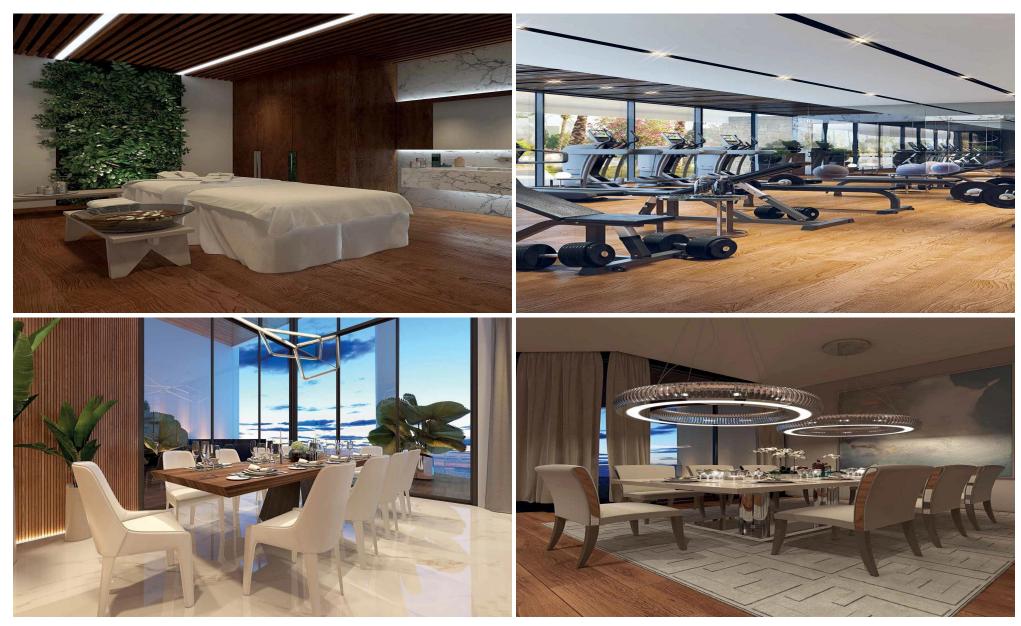

## 2 Bedroom Apartment for Sale in Germasogeia, Limassol District

Unique residential high-rise complex of 23 floors with hotel facilities developed with the world's latest architecture & planning trends in mind. Residents will enjoy unbelievable see panoramas and the exceptional atmosphere of comfort and relaxation in the elegant gated community with exceptional in-door amenities, such as concierge, SPA, common outdoor pool, heated indoor pool, gym, tennis court, green area, and underground parking. The complex blends ideally in the urban landscape of Limassol' sought after tourist area thanks to the well-balanced mix of sophistication, comfort and landmark design by a leading London architecture studio. Limassol's best sandy beaches, shops, r...