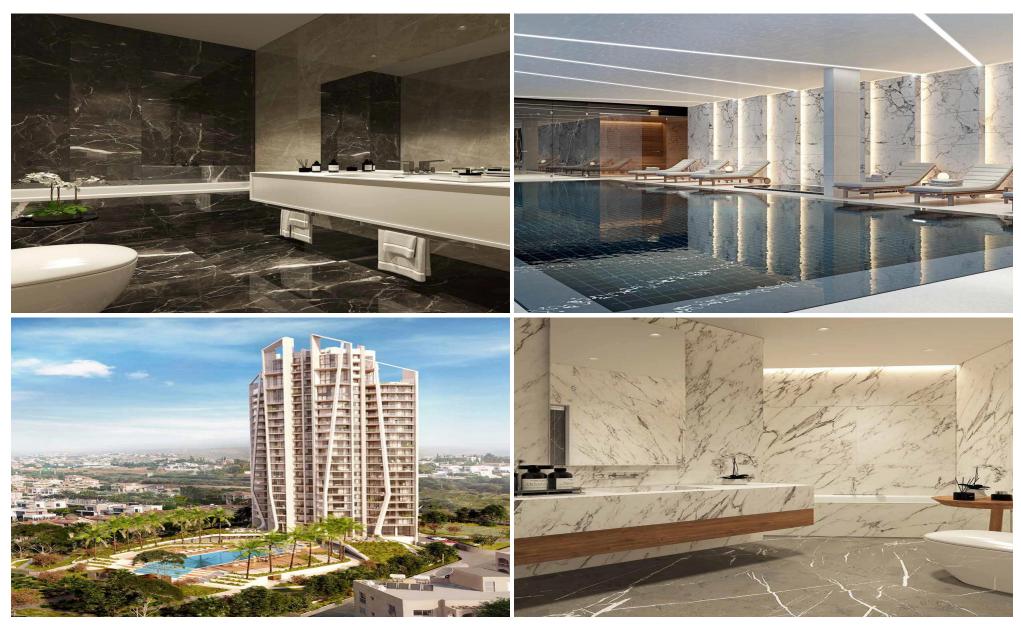

## 2 Bedroom Apartment for Sale in Germasogeia, Limassol District

Unique residential high-rise complex of 23 floors with hotel facilities developed with the world's latest architecture & planning trends in mind. Residents will enjoy unbelievable see panoramas and the exceptional atmosphere of comfort and relaxation in the elegant gated community with exceptional in-door amenities, such as concierge, SPA, common outdoor pool, heated indoor pool, gym, tennis court, green area, and underground parking. The complex blends ideally in the urban landscape of Limassol' sought after tourist area thanks to the well-balanced mix of sophistication, comfort and landmark design by a leading London architecture studio. Limassol's best sandy beaches, shops, r...