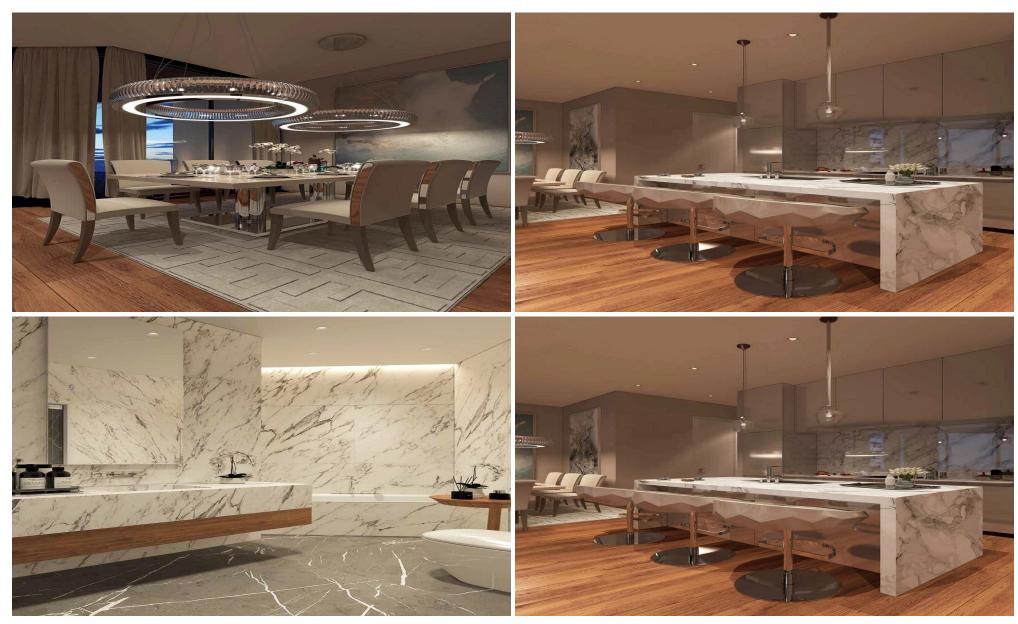

## 2 Bedroom Apartment for Sale in Germasogeia, Limassol District

Unique residential high-rise complex of 23 floors with hotel facilities developed with the world's latest architecture & planning trends in mind. Residents will enjoy unbelievable see panoramas and the exceptional atmosphere of comfort and relaxation in the elegant gated community with exceptional in-door amenities, such as concierge, SPA, common outdoor pool, heated indoor pool, gym, tennis court, green area, and underground parking. The complex blends ideally in the urban landscape of Limassol' sought after tourist area thanks to the well-balanced mix of sophistication, comfort and landmark design by a leading London architecture studio. Limassol's best sandy beaches, shops, r...