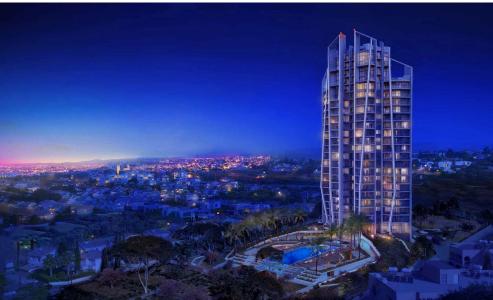

## 2 Bedroom Apartment for Sale in Germasogeia, Limassol District

Unique residential high-rise complex of 23 floors with hotel facilities developed with the world's latest architecture & planning trends in mind. Residents will enjoy unbelievable see panoramas and the exceptional atmosphere of comfort and relaxation in the elegant gated community with exceptional in-door amenities, such as concierge, SPA, common outdoor pool, heated indoor pool, gym, tennis court, green area, and underground parking. The complex blends ideally in the urban landscape of Limassol' sought after tourist area thanks to the well-balanced mix of sophistication, comfort and landmark design by a leading London architecture studio. Limassol's best sandy beaches, shops, r...

| Property Info          |     | Plot / Area Info  |             | Additional info  |           |
|------------------------|-----|-------------------|-------------|------------------|-----------|
| Covered Area           | 119 |                   |             | Reference Number | 2808      |
| Covered Veranda        | 27  | Pool <b>Com</b> n |             |                  |           |
| Floor Number           | 6   |                   | Common, Yes | Property type    | Apartment |
| Total Number of Floors | 23  |                   |             | Condition        | Brand New |
| Energy Efficiency      | A   |                   |             | Bathrooms        | 2         |