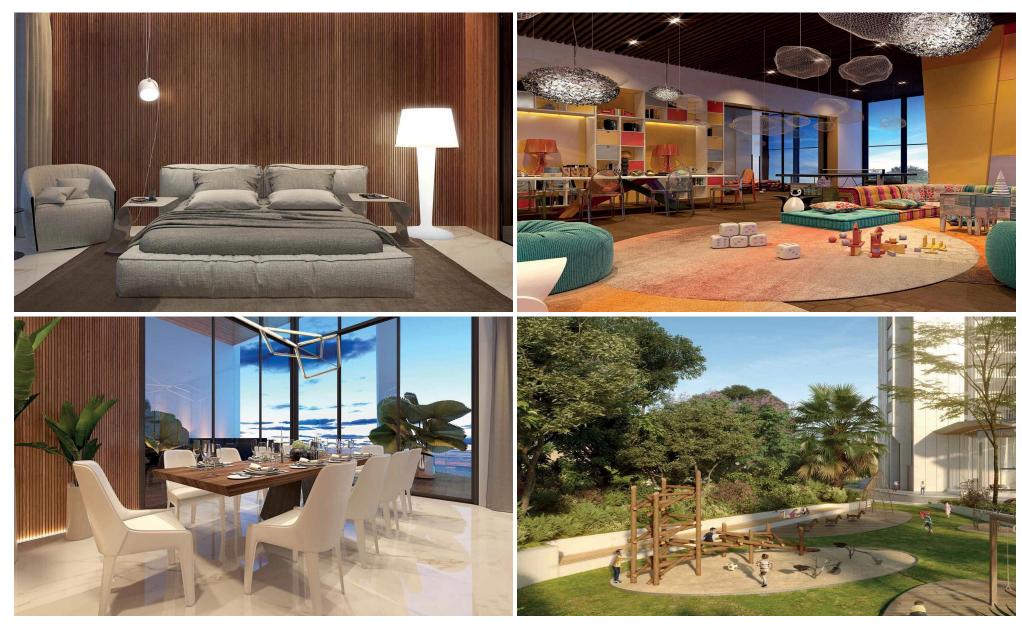

## 2 Bedroom Apartment for Sale in Germasogeia, Limassol District

Unique residential high-rise complex of 23 floors with hotel facilities developed with the world's latest architecture & planning trends in mind. Residents will enjoy unbelievable see panoramas and the exceptional atmosphere of comfort and relaxation in the elegant gated community with exceptional in-door amenities, such as concierge, SPA, common outdoor pool, heated indoor pool, gym, tennis court, green area, and underground parking. The complex blends ideally in the urban landscape of Limassol' sought after tourist area thanks to the well-balanced mix of sophistication, comfort and landmark design by a leading London architecture studio. Limassol's best sandy beaches, shops, r...