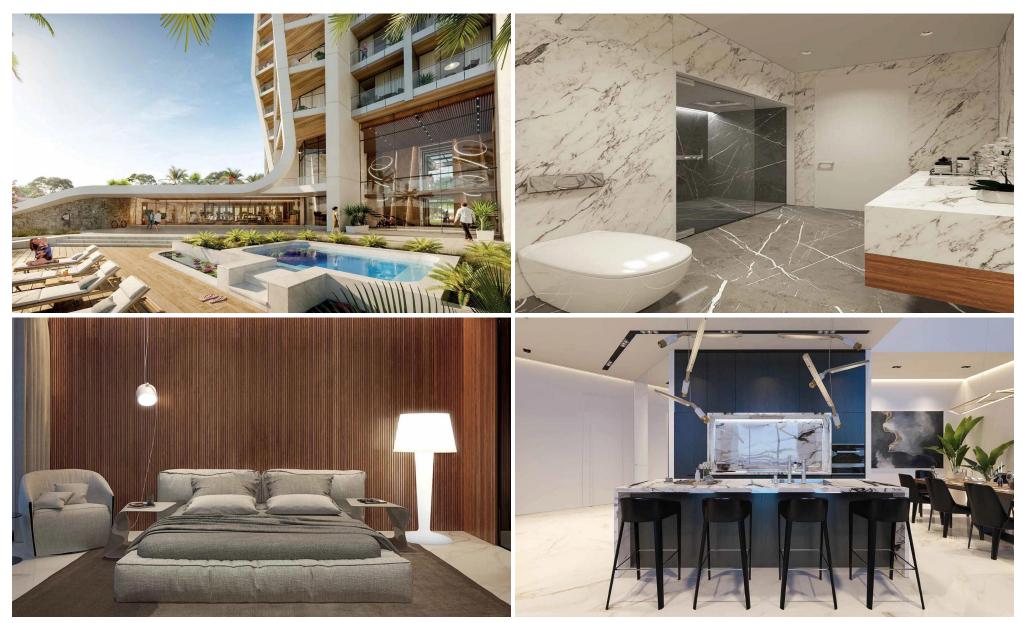

## 2 Bedroom Apartment for Sale in Germasogeia, Limassol District

Unique residential high-rise complex of 23 floors with hotel facilities developed with the world's latest architecture & planning trends in mind. Residents will enjoy unbelievable see panoramas and the exceptional atmosphere of comfort and relaxation in the elegant gated community with exceptional in-door amenities, such as concierge, SPA, common outdoor pool, heated indoor pool, gym, tennis court, green area, and underground parking. The complex blends ideally in the urban landscape of Limassol' sought after tourist area thanks to the well-balanced mix of sophistication, comfort and landmark design by a leading London architecture studio. Limassol's best sandy beaches, shops, r...