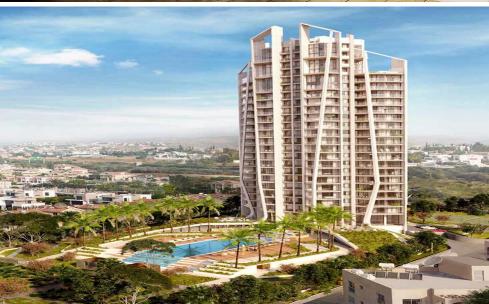

## 2 Bedroom Apartment for Sale in Germasogeia, Limassol District

Unique residential high-rise complex of 23 floors with hotel facilities developed with the world's latest architecture & planning trends in mind. Residents will enjoy unbelievable see panoramas and the exceptional atmosphere of comfort and relaxation in the elegant gated community with exceptional in-door amenities, such as concierge, SPA, common outdoor pool, heated indoor pool, gym, tennis court, green area, and underground parking. The complex blends ideally in the urban landscape of Limassol' sought after tourist area thanks to the well-balanced mix of sophistication, comfort and landmark design by a leading London architecture studio. Limassol's best sandy beaches, shops, r...

| Property Info          |     | Plot / Area Info  |             | Additional info  |           |
|------------------------|-----|-------------------|-------------|------------------|-----------|
| Covered Area           | 119 |                   |             | Reference Number | 2808      |
| Covered Veranda        | 27  | Pool <b>Com</b> n |             |                  |           |
| Floor Number           | 6   |                   | Common, Yes | Property type    | Apartment |
| Total Number of Floors | 23  |                   |             | Condition        | Brand New |
| Energy Efficiency      | A   |                   |             | Bathrooms        | 2         |