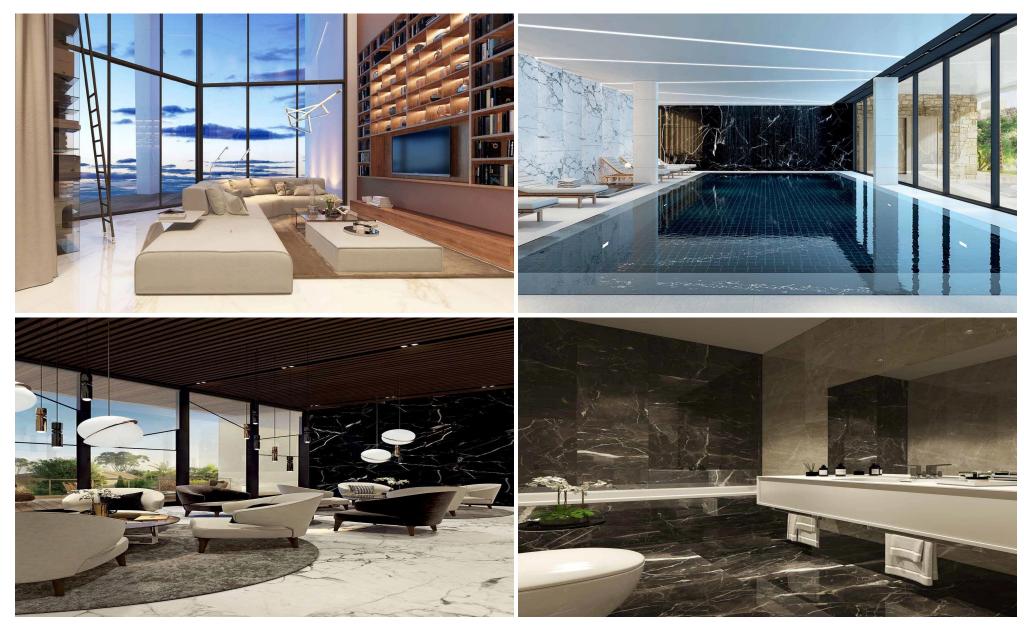

## 2 Bedroom Apartment for Sale in Germasogeia, Limassol District

Unique residential high-rise complex of 23 floors with hotel facilities developed with the world's latest architecture & planning trends in mind. Residents will enjoy unbelievable see panoramas and the exceptional atmosphere of comfort and relaxation in the elegant gated community with exceptional in-door amenities, such as concierge, SPA, common outdoor pool, heated indoor pool, gym, tennis court, green area, and underground parking. The complex blends ideally in the urban landscape of Limassol' sought after tourist area thanks to the well-balanced mix of sophistication, comfort and landmark design by a leading London architecture studio. Limassol's best sandy beaches, shops, r...