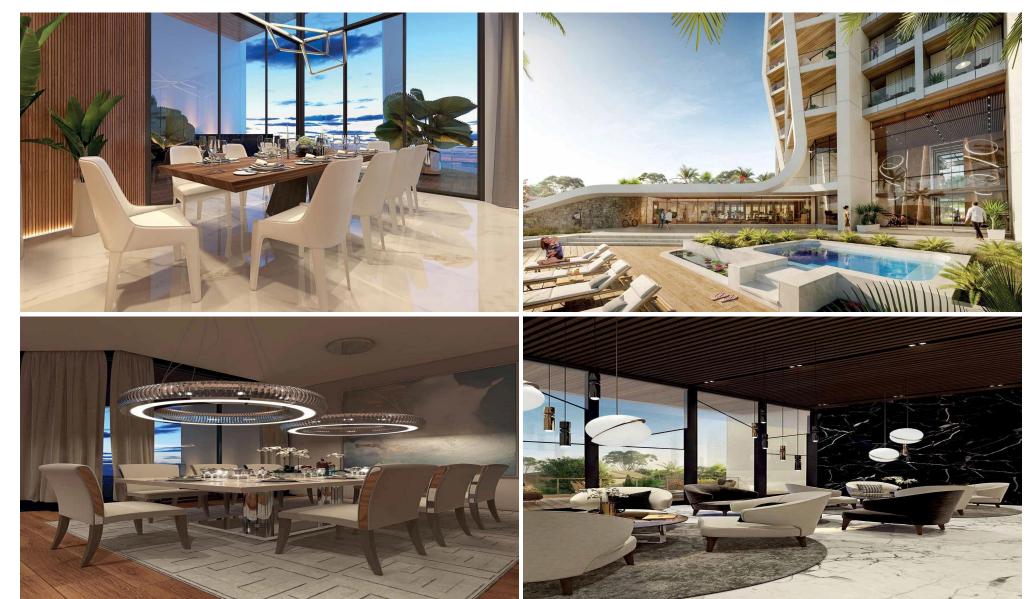

## 2 Bedroom Apartment for Sale in Germasogeia, Limassol District

Unique residential high-rise complex of 23 floors with hotel facilities developed with the world's latest architecture & planning trends in mind. Residents will enjoy unbelievable see panoramas and the exceptional atmosphere of comfort and relaxation in the elegant gated community with exceptional in-door amenities, such as concierge, SPA, common outdoor pool, heated indoor pool, gym, tennis court, green area, and underground parking. The complex blends ideally in the urban landscape of Limassol' sought after tourist area thanks to the well-balanced mix of sophistication, comfort and landmark design by a leading London architecture studio. Limassol's best sandy beaches, shops, r...