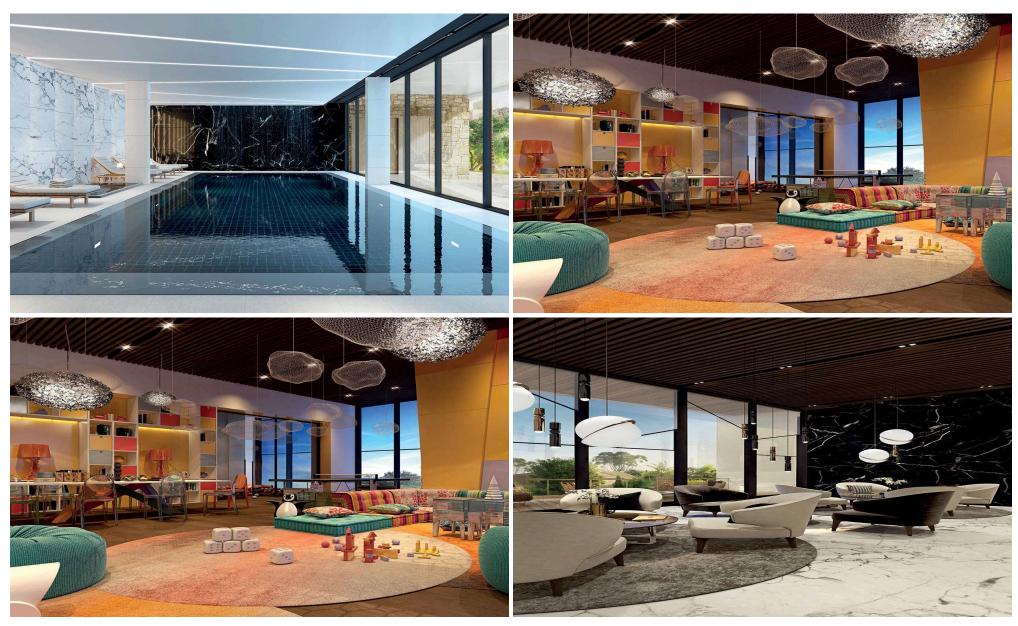

## 2 Bedroom Apartment for Sale in Germasogeia, Limassol District

Unique residential high-rise complex of 23 floors with hotel facilities developed with the world's latest architecture & planning trends in mind. Residents will enjoy unbelievable see panoramas and the exceptional atmosphere of comfort and relaxation in the elegant gated community with exceptional in-door amenities, such as concierge, SPA, common outdoor pool, heated indoor pool, gym, tennis court, green area, and underground parking. The complex blends ideally in the urban landscape of Limassol' sought after tourist area thanks to the well-balanced mix of sophistication, comfort and landmark design by a leading London architecture studio. Limassol's best sandy beaches, shops, r...