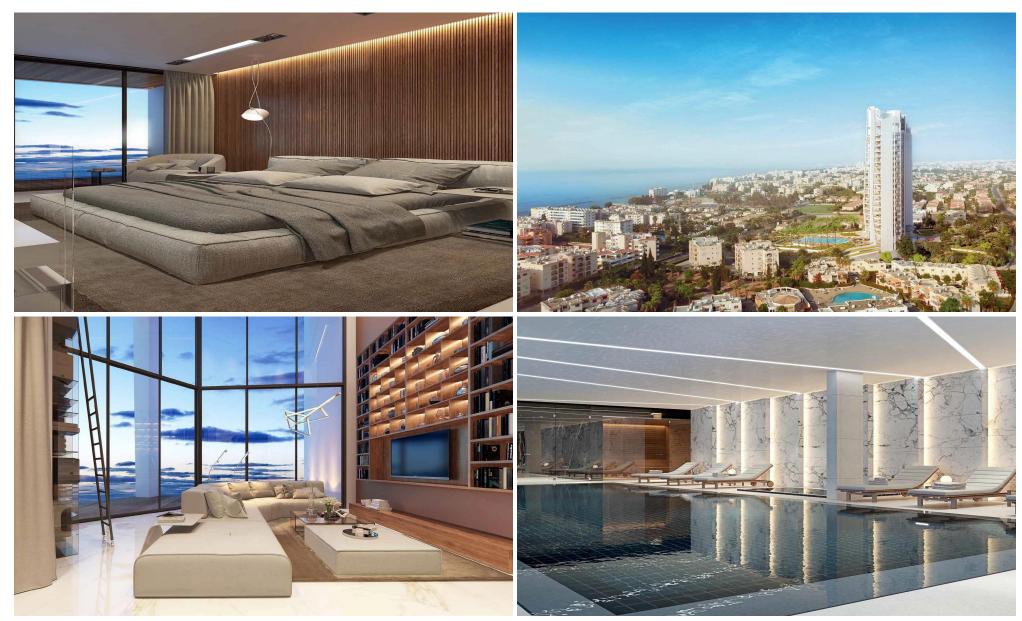

## 2 Bedroom Apartment for Sale in Germasogeia, Limassol District

Unique residential high-rise complex of 23 floors with hotel facilities developed with the world's latest architecture & planning trends in mind. Residents will enjoy unbelievable see panoramas and the exceptional atmosphere of comfort and relaxation in the elegant gated community with exceptional in-door amenities, such as concierge, SPA, common outdoor pool, heated indoor pool, gym, tennis court, green area, and underground parking. The complex blends ideally in the urban landscape of Limassol' sought after tourist area thanks to the well-balanced mix of sophistication, comfort and landmark design by a leading London architecture studio. Limassol's best sandy beaches, shops, r...

| Property Info          |     | Plot / Area Info  |             | Additional info  |           |
|------------------------|-----|-------------------|-------------|------------------|-----------|
| Covered Area           | 119 |                   |             | Reference Number | 2808      |
| Covered Veranda        | 27  | Pool <b>Com</b> n |             |                  |           |
| Floor Number           | 6   |                   | Common, Yes | Property type    | Apartment |
| Total Number of Floors | 23  |                   |             | Condition        | Brand New |
| Energy Efficiency      | A   |                   |             | Bathrooms        | 2         |