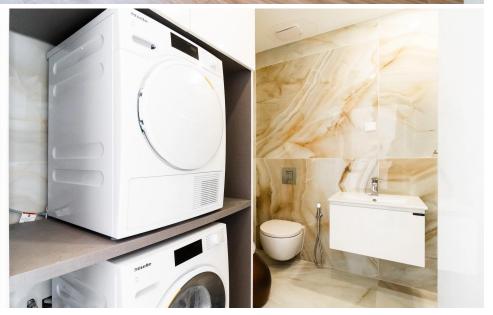

| Property Info          |    | Plot / Area Info |             | Additional info  |                  |
|------------------------|----|------------------|-------------|------------------|------------------|
| Covered Veranda        | 33 | Pool Common, Yes |             | Reference Number | 2814             |
| Floor Number           | 6  |                  | Common Voc  | Property type    | <b>Apartment</b> |
| Total Number of Floors | 6  |                  | Common, Yes | Condition        | <b>Brand New</b> |
| Energy Efficiency      | Α  |                  |             | Bathrooms        | 4                |