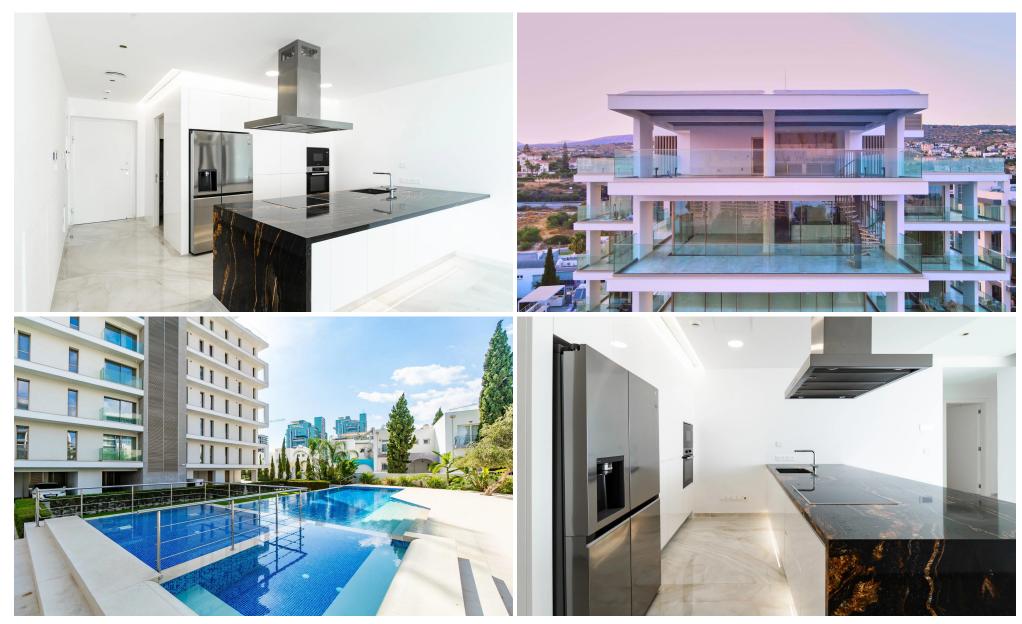

## 3 Bedroom Apartment for Sale in Agios Tychonas, Limassol District

This is a modern luxury residential complex with magnificent sea view, and is walking distance from the sandy beaches. Designed according to high European standards of quality and seismic stability with the use of the latest environmentally friendly building technologies and materials with Energy Efficiency Class A providing to you an amazing comfort while taking care of the environment.

The building of the complex includes 9 levels: underground parking, a spacious lobby with reception area and six floors with apartments and a luxurious Rooftop garden, belonging to the penthouses of the 6th floor. The complex has 20 apartments consisting of 1, 2 or 3 bedrooms with separate bathroom...