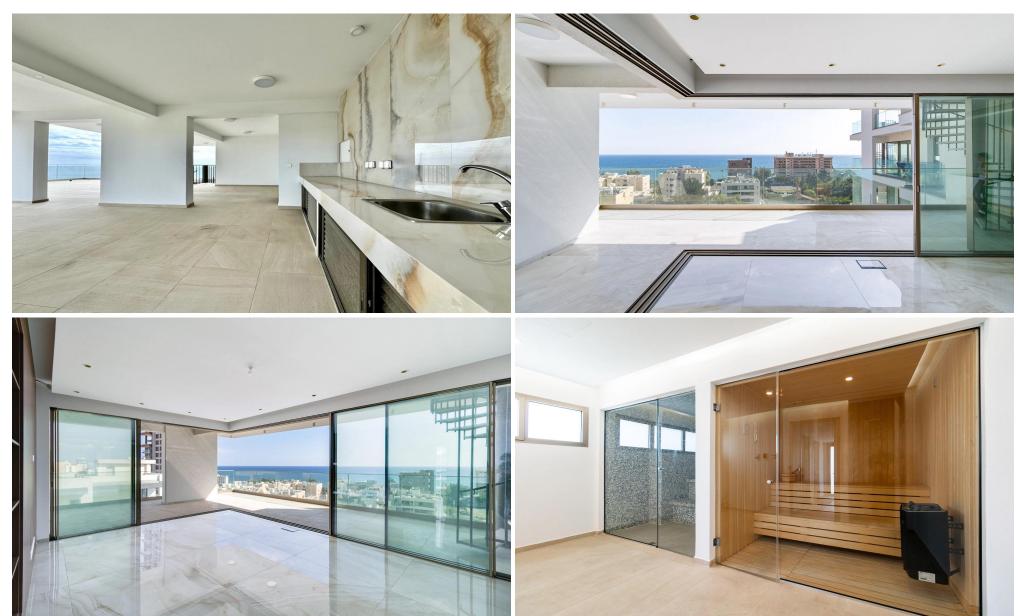

## 3 Bedroom Apartment for Sale in Agios Tychonas, Limassol District

This is a modern luxury residential complex with magnificent sea view, and is walking distance from the sandy beaches. Designed according to high European standards of quality and seismic stability with the use of the latest environmentally friendly building technologies and materials with Energy Efficiency Class A providing to you an amazing comfort while taking care of the environment.

The building of the complex includes 9 levels: underground parking, a spacious lobby with reception area and six floors with apartments and a luxurious Rooftop garden, belonging to the penthouses of the 6th floor. The complex has 20 apartments consisting of 1, 2 or 3 bedrooms with separate bathroom...

| Property Info          |    | Plot / Area Info |             | Additional info  |                  |
|------------------------|----|------------------|-------------|------------------|------------------|
| Covered Veranda        | 33 | Pool Common, Yes |             | Reference Number | 2814             |
| Floor Number           | 6  |                  | Common Voc  | Property type    | <b>Apartment</b> |
| Total Number of Floors | 6  |                  | Common, Yes | Condition        | <b>Brand New</b> |
| Energy Efficiency      | Α  |                  |             | Bathrooms        | 4                |