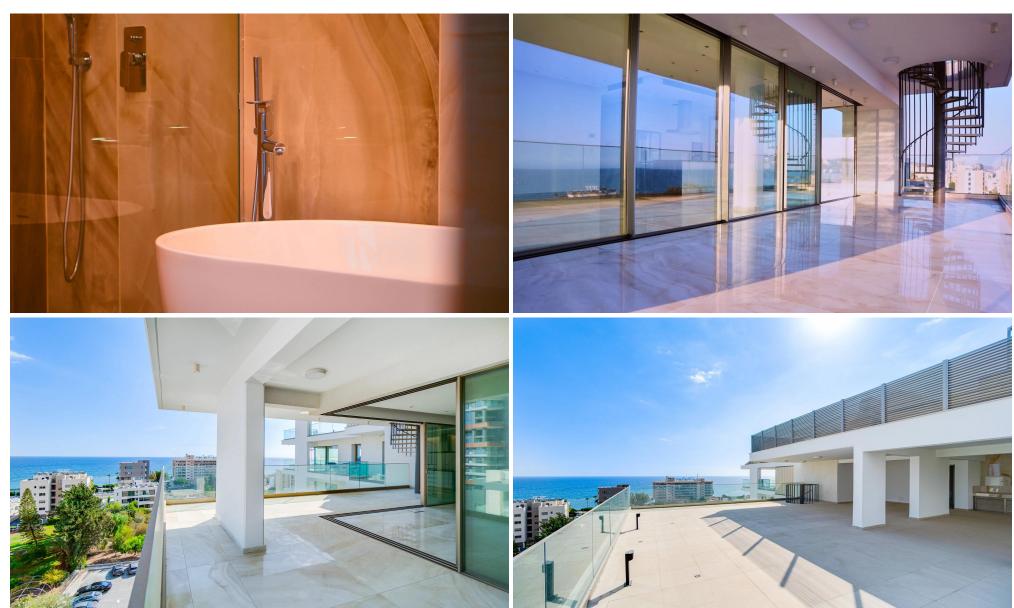

## 3 Bedroom Apartment for Sale in Agios Tychonas, Limassol District

This is a modern luxury residential complex with magnificent sea view, and is walking distance from the sandy beaches. Designed according to high European standards of quality and seismic stability with the use of the latest environmentally friendly building technologies and materials with Energy Efficiency Class A providing to you an amazing comfort while taking care of the environment.

The building of the complex includes 9 levels: underground parking, a spacious lobby with reception area and six floors with apartments and a luxurious Rooftop garden, belonging to the penthouses of the 6th floor. The complex has 20 apartments consisting of 1, 2 or 3 bedrooms with separate bathroom...

Amenities Location

• Roof Garden Location: Agios Tychonas Region: Limassol

Coordinates: **34.707539639534** / **33.115839958191** 

Price: €1 400 000 + VAT

VAT Excluded Title transfer fee None
Price per SQM N/A Common expenses None