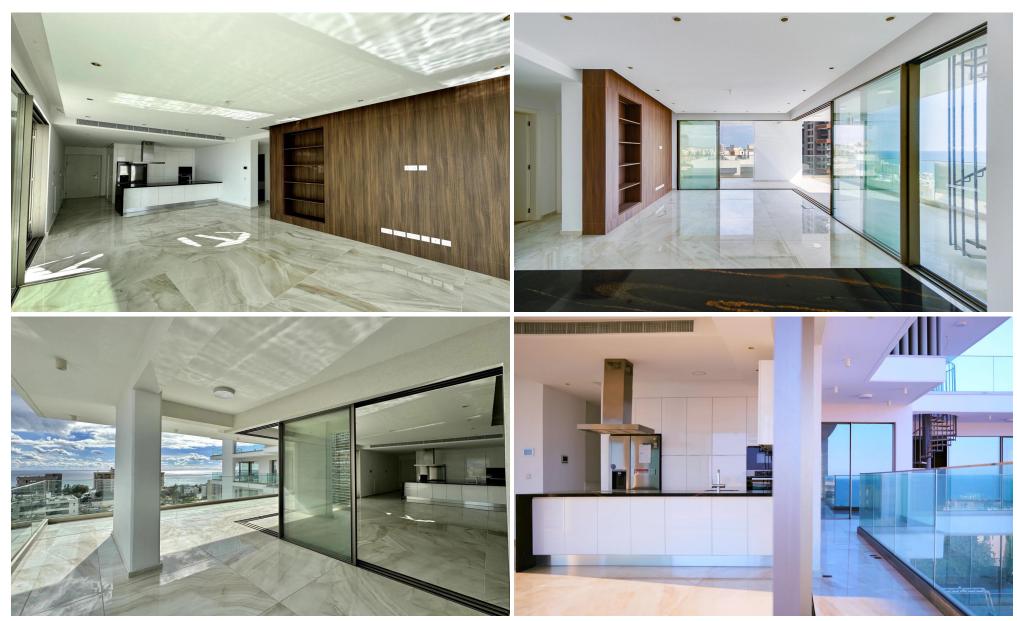

## 3 Bedroom Apartment for Sale in Agios Tychonas, Limassol District

This is a modern luxury residential complex with magnificent sea view, and is walking distance from the sandy beaches. Designed according to high European standards of quality and seismic stability with the use of the latest environmentally friendly building technologies and materials with Energy Efficiency Class A providing to you an amazing comfort while taking care of the environment.

The building of the complex includes 9 levels: underground parking, a spacious lobby with reception area and six floors with apartments and a luxurious Rooftop garden, belonging to the penthouses of the 6th floor. The complex has 20 apartments consisting of 1, 2 or 3 bedrooms with separate bathroom...