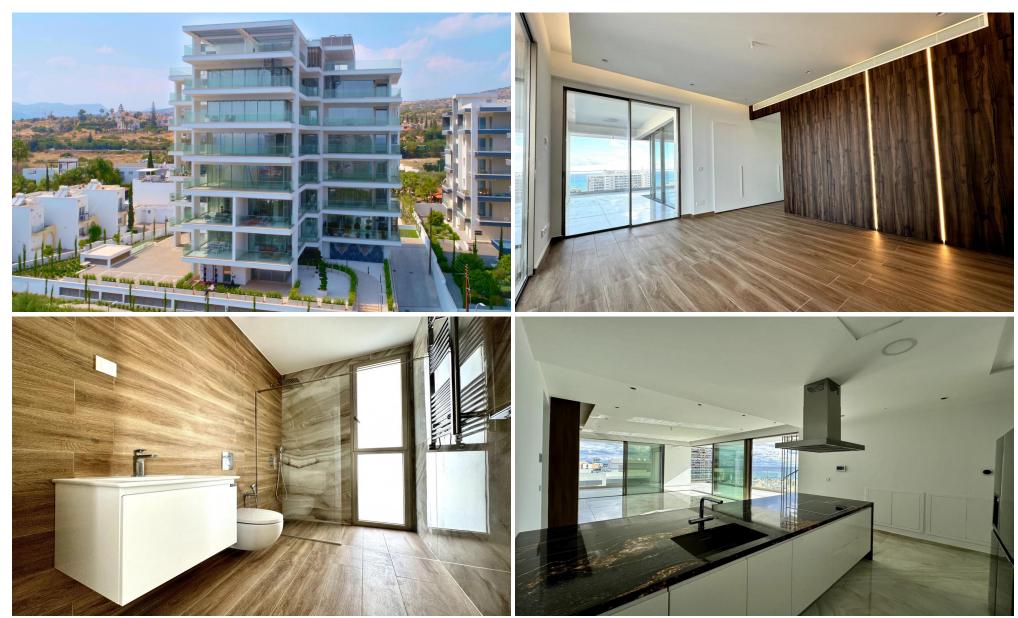

## 3 Bedroom Apartment for Sale in Agios Tychonas, Limassol District

This is a modern luxury residential complex with magnificent sea view, and is walking distance from the sandy beaches. Designed according to high European standards of quality and seismic stability with the use of the latest environmentally friendly building technologies and materials with Energy Efficiency Class A providing to you an amazing comfort while taking care of the environment.

The building of the complex includes 9 levels: underground parking, a spacious lobby with reception area and six floors with apartments and a luxurious Rooftop garden, belonging to the penthouses of the 6th floor. The complex has 20 apartments consisting of 1, 2 or 3 bedrooms with separate bathroom...

| Property Info          |    | Plot / Area Info |             | Additional info  |                  |
|------------------------|----|------------------|-------------|------------------|------------------|
| Covered Veranda        | 33 | Pool Common, Yes |             | Reference Number | 2814             |
| Floor Number           | 6  |                  | Common Voc  | Property type    | <b>Apartment</b> |
| Total Number of Floors | 6  |                  | Common, Yes | Condition        | <b>Brand New</b> |
| Energy Efficiency      | Α  |                  |             | Bathrooms        | 4                |