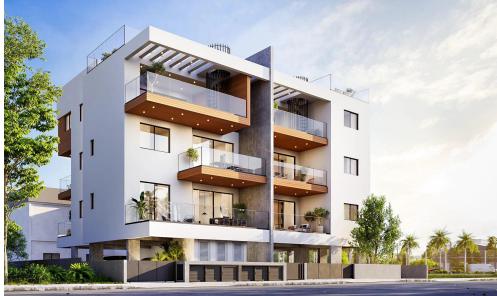

## 1 Bedroom Apartment for Sale in Limassol District

This project is located in central area at Kato Polemidia, Limassol, in close proximity to the highway. It consists of large luxurious modern apartments, each with covered parking and storage. The small size of the building gives to the resident a unique feeling of exclusively and security.

| Property Info          |    | Plot / Area Info             |              | Additional info  |           |
|------------------------|----|------------------------------|--------------|------------------|-----------|
| Covered Area           | 54 |                              |              |                  |           |
| Covered Veranda        | 4  | Parking <b>Covered, Ye</b> s |              | Reference Number | 2825      |
| Uncovered Veranda      | 10 |                              | Covered, Yes |                  |           |
| Floor Number           | 2  |                              |              | Property type    | Apartment |
| Total Number of Floors | 3  |                              |              | Bathrooms        | T         |
| Energy Efficiency      | Α  |                              |              |                  |           |