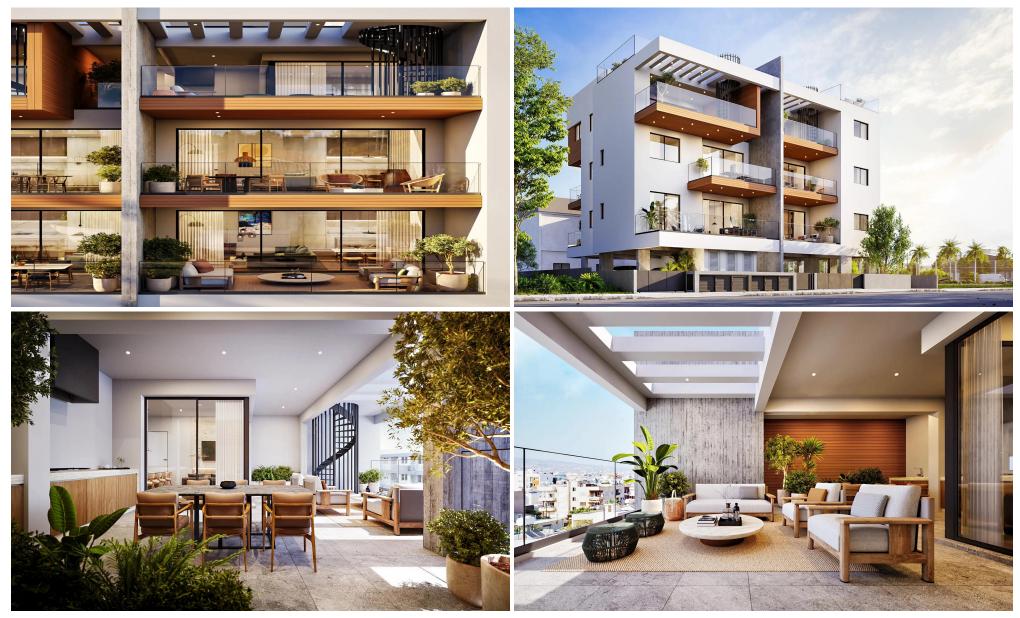

### **1** Bedroom Apartment for Sale in Limassol District

This project is located in central area at Kato Polemidia, Limassol, in close proximity to the highway. It consists of large luxurious modern apartments, each with covered parking and storage. The small size of the building gives to the resident a unique feeling of exclusively and security.

All the materials, tiles and sanitary ware are of the highest quality. It is ideal to satisfy even the most demanding clients who are seeking a special residence and therefore a better quality of life.