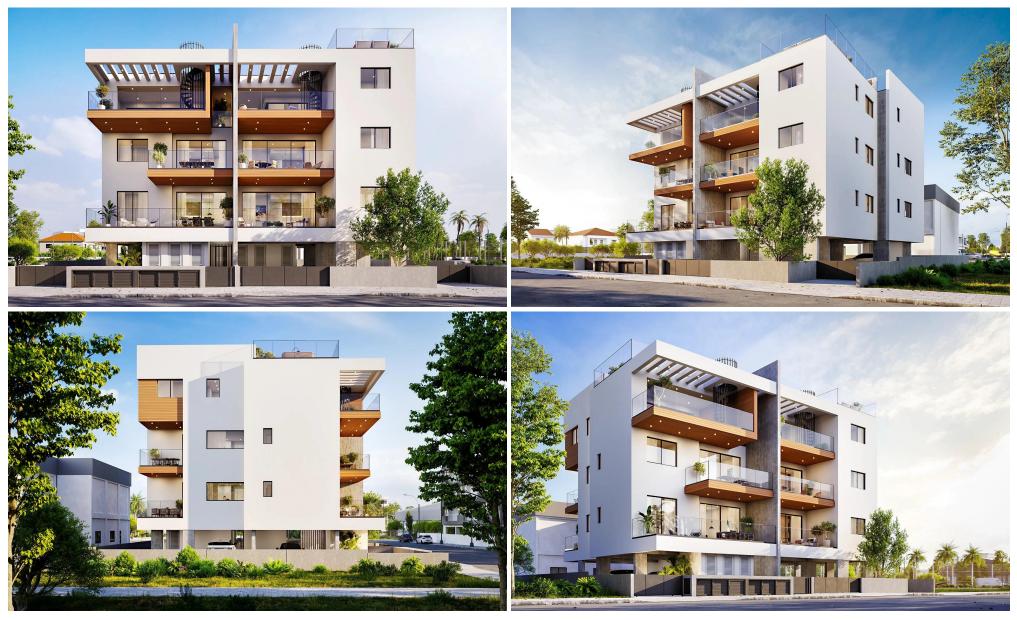

### **1** Bedroom Apartment for Sale in Limassol District

This project is located in central area at Kato Polemidia, Limassol, in close proximity to the highway. It consists of large luxurious modern apartments, each with covered parking and storage. The small size of the building gives to the resident a unique feeling of exclusively and security.

All the materials, tiles and sanitary ware are of the highest quality. It is ideal to satisfy even the most demanding clients who are seeking a special residence and therefore a better quality of life.