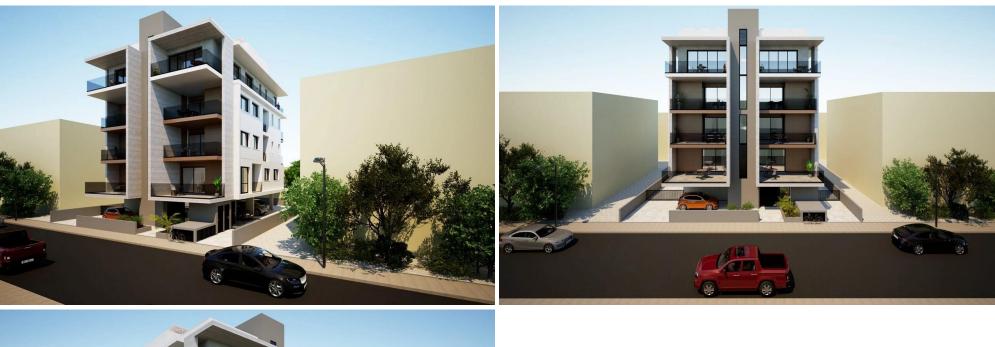

## 2 Bedroom Apartment for Sale in Limassol - Katholiki

This project is located in Limassol center, close to all facilities. It consists of 8 apartments (4 2-bedroom and 4 3-bedroom apartments) luxurious modern apartments, each with covered parking and storage. The small size of the building gives to the resident a unique feeling of exclusively and security.

All the materials, tiles and sanitary ware are of the highest quality. It is ideal to satisfy even the most demanding clients who are seeking a special residence and therefore a better quality of life.