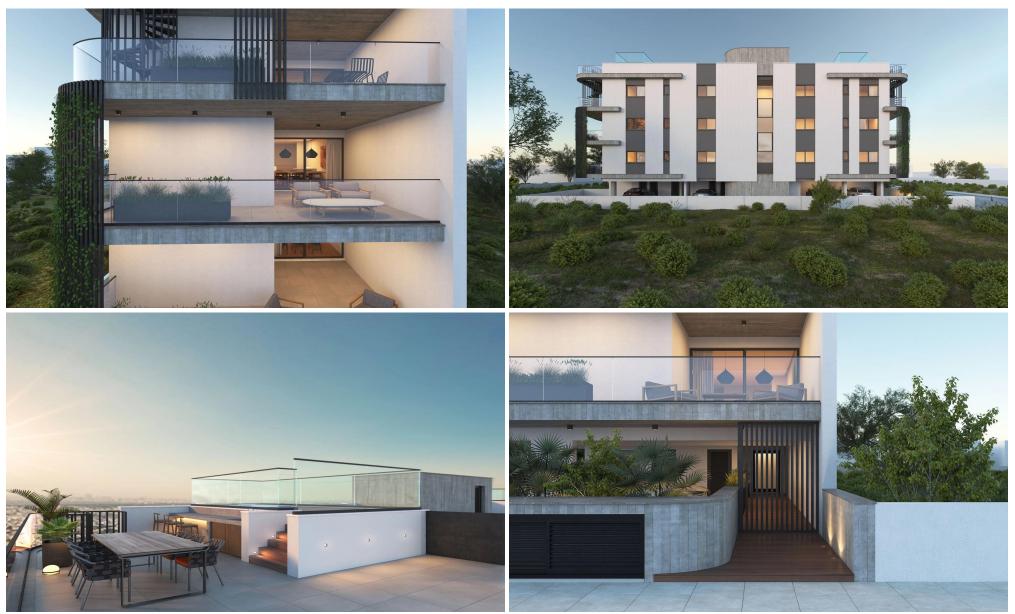

## 2 Bedroom Apartment for Sale in Limassol - Petrou kai Pavlou

This project is located in a central Limassol area, close to all facilities. It consists of 6 2 bedroom luxurious modern apartments, each with covered parking. The small size of the building gives to the resident a unique feeling of exclusively and security.

All the materials, tiles and sanitary ware are of the highest quality. It is ideal to satisfy even the most demanding clients who are seeking a special residence and therefore a better quality of life.