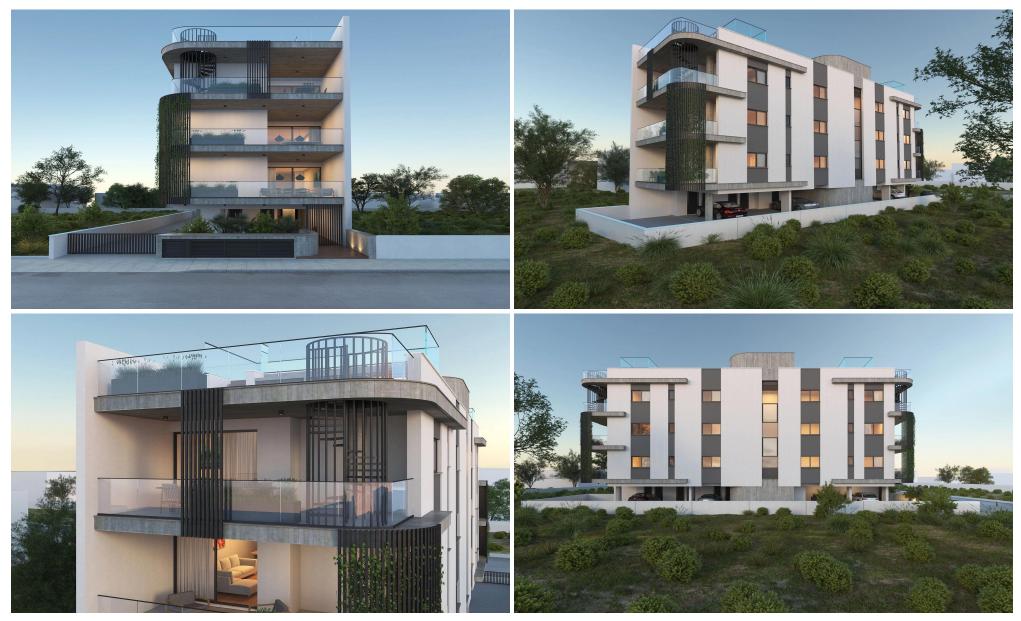

## 2 Bedroom Apartment for Sale in Limassol - Petrou kai Pavlou

This project is located in a central Limassol area, close to all facilities. It consists of 6 2 bedroom luxurious modern apartments, each with covered parking. The small size of the building gives to the resident a unique feeling of exclusively and security.

All the materials, tiles and sanitary ware are of the highest quality. It is ideal to satisfy even the most demanding clients who are seeking a special residence and therefore a better quality of life.