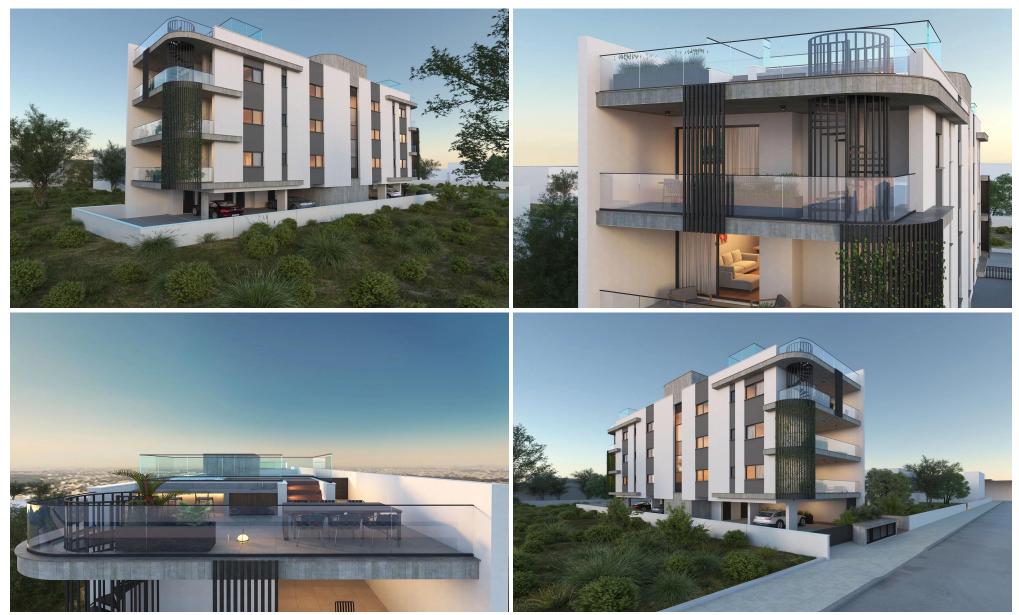

## 2 Bedroom Apartment for Sale in Limassol - Petrou kai Pavlou

This project is located in a central Limassol area, close to all facilities. It consists of 6 2 bedroom luxurious modern apartments, each with covered parking. The small size of the building gives to the resident a unique feeling of exclusively and security.

All the materials, tiles and sanitary ware are of the highest quality. It is ideal to satisfy even the most demanding clients who are seeking a special residence and therefore a better quality of life.