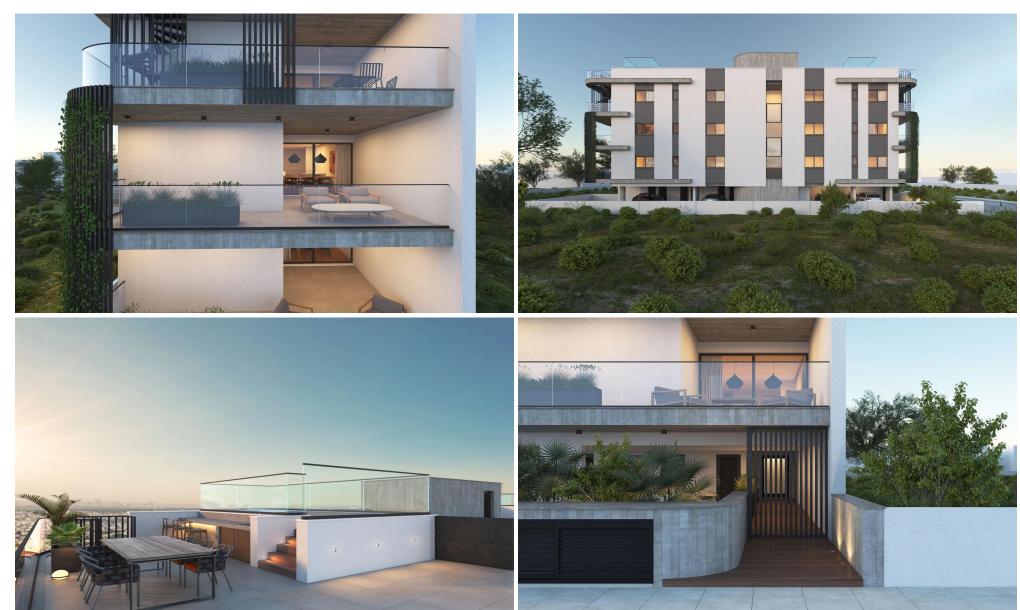

## 2 Bedroom Apartment for Sale in Limassol - Petrou kai Pavlou

This project is located in a central Limassol area, close to all facilities. It consists of 6 2 bedroom luxurious modern apartments, each with covered parking. The small size of the building gives to the resident a unique feeling of exclusively and security.

All the materials, tiles and sanitary ware are of the highest quality. It is ideal to satisfy even the most demanding clients who are seeking a special residence and therefore a better quality of life.