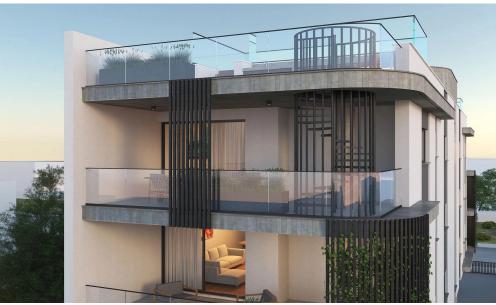

## 2 Bedroom Apartment for Sale in Limassol - Petrou kai Pavlou

This project is located in a central Limassol area, close to all facilities. It consists of 6 2 bedroom luxurious modern apartments, each with covered parking. The small size of the building gives to the resident a unique feeling of exclusively and security.

All the materials, tiles and sanitary ware are of the highest quality. It is ideal to satisfy even the most demanding clients who are seeking a special residence and therefore a better quality of life.