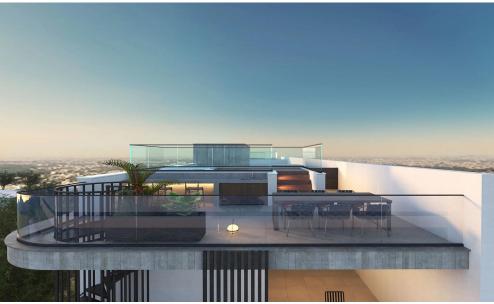

## 2 Bedroom Apartment for Sale in Limassol - Petrou kai Pavlou

This project is located in a central Limassol area, close to all facilities. It consists of 6 2 bedroom luxurious modern apartments, each with covered parking. The small size of the building gives to the resident a unique feeling of exclusively and security.

All the materials, tiles and sanitary ware are of the highest quality. It is ideal to satisfy even the most demanding clients who are seeking a special residence and therefore a better quality of life.