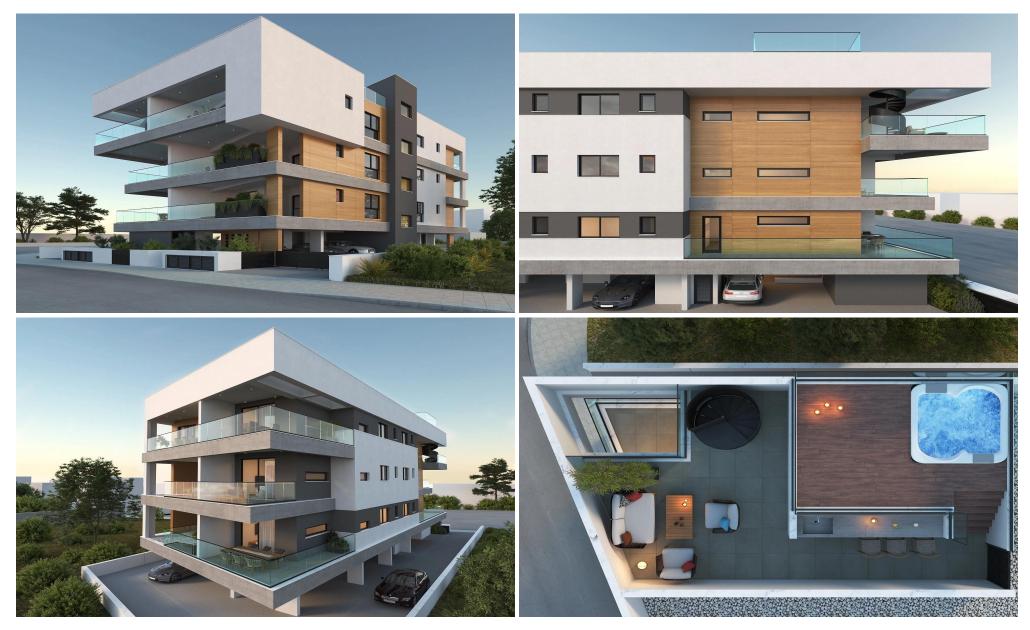

## 1 Bedroom Apartment for Sale in Limassol District

This project is located in Kato Polemidia area, in Limassol, in close proximity of the Limassol Mall. It consists of 12 (11 of 1-bedroom and 1 of 2-bedroom) luxurious modern apartments, each with covered parking. The small size of the building gives to the resident a unique feeling of exclusively and security.

All the materials, tiles and sanitary ware are of the highest quality. It is ideal to satisfy even the most demanding clients who are seeking a special residence and therefore a better quality of life.