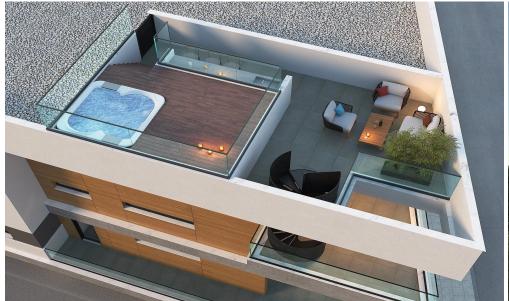

## 1 Bedroom Apartment for Sale in Limassol District

This project is located in Kato Polemidia area, in Limassol, in close proximity of the Limassol Mall. It consists of 12 (11 of 1-bedroom and 1 of 2-bedroom) luxurious modern apartments, each with covered parking. The small size of the building gives to the resident a unique feeling of exclusively and security.

All the materials, tiles and sanitary ware are of the highest quality. It is ideal to satisfy even the most demanding clients who are seeking a special residence and therefore a better quality of life.