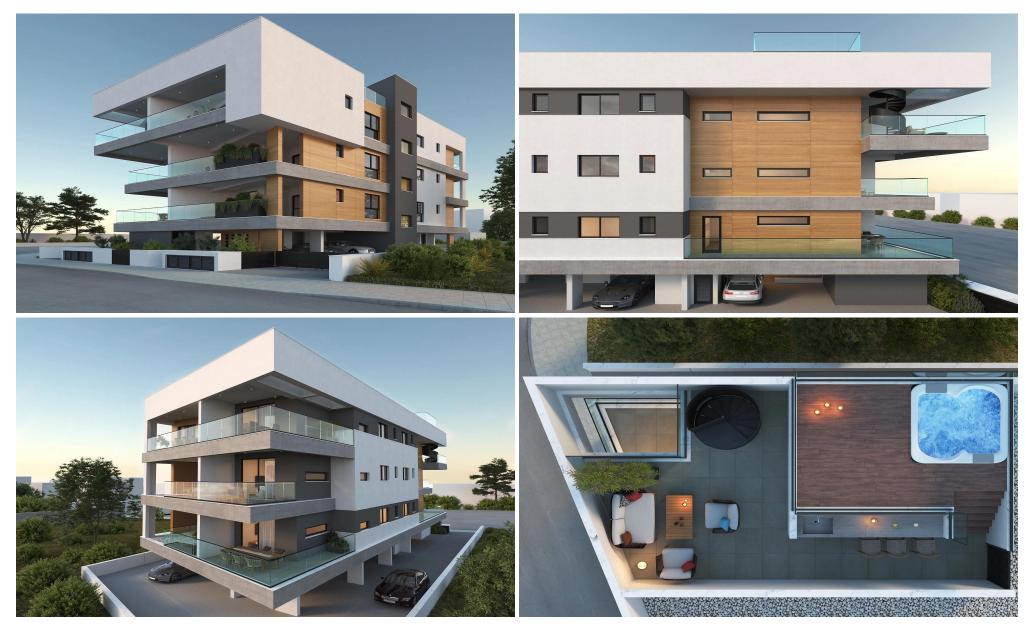

## 1 Bedroom Apartment for Sale in Limassol District

This project is located in Kato Polemidia area, in Limassol, in close proximity of the Limassol Mall. It consists of 12 (11 of 1-bedroom and 1 of 2-bedroom) luxurious modern apartments, each with covered parking. The small size of the building gives to the resident a unique feeling of exclusively and security.

All the materials, tiles and sanitary ware are of the highest quality. It is ideal to satisfy even the most demanding clients who are seeking a special residence and therefore a better quality of life.