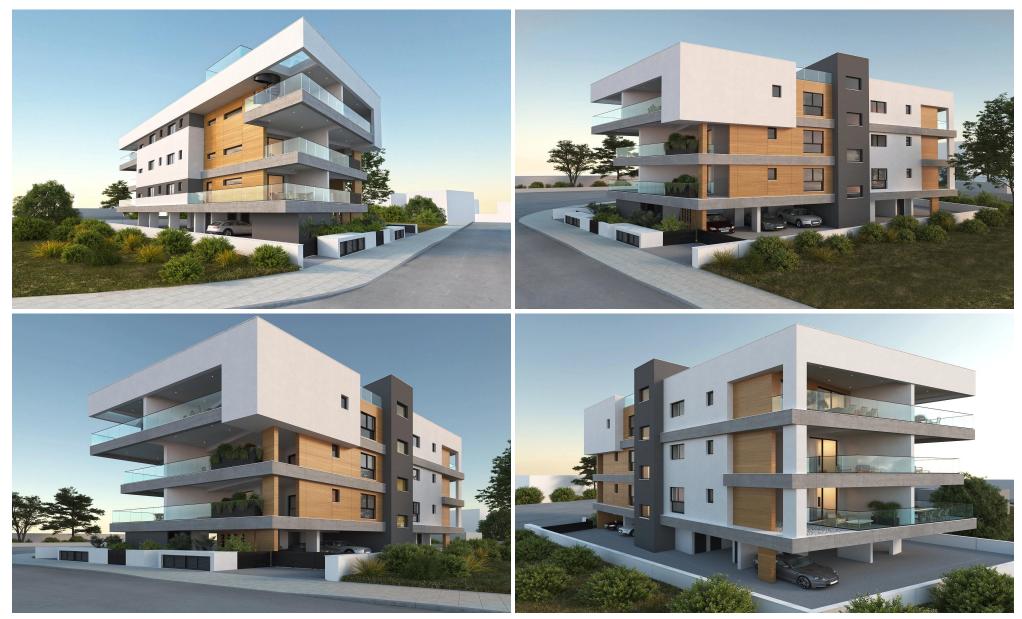

### **1** Bedroom Apartment for Sale in Limassol District

This project is located in Kato Polemidia area, in Limassol, in close proximity of the Limassol Mall. It consists of 12 (11 of 1-bedroom and 1 of 2-bedroom) luxurious modern apartments, each with covered parking. The small size of the building gives to the resident a unique feeling of exclusively and security.

All the materials, tiles and sanitary ware are of the highest quality. It is ideal to satisfy even the most demanding clients who are seeking a special residence and therefore a better quality of life.