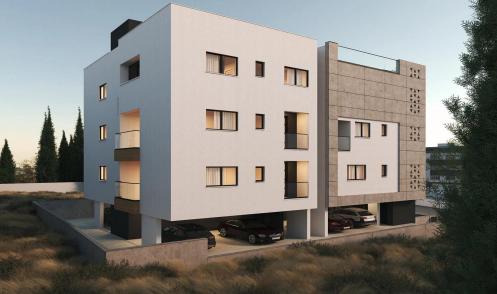

## 2 Bedroom Apartment for Sale in Limassol - Mesa Geitonia

This project is in Mesa Geitonia area, Limassol. It consists of 8 (3 one bdr, 4 two bdr and 1 three bdr) luxurious modern apartments, each with covered parking and storage. The small size of the building gives to the resident a unique feeling of exclusively and security.

| Property Info          |    | Plot / Area Info |              | Additional info  |                  |
|------------------------|----|------------------|--------------|------------------|------------------|
| Covered Area           | 95 |                  |              |                  |                  |
| Covered Veranda        | 20 |                  |              | Reference Number | 2867             |
| Floor Number           | 3  | Parking          | Covered, Yes | Property type    | <b>Apartment</b> |
| Total Number of Floors | 3  |                  |              | Bathrooms        | 2                |
| Energy Efficiency      | Α  |                  |              |                  |                  |