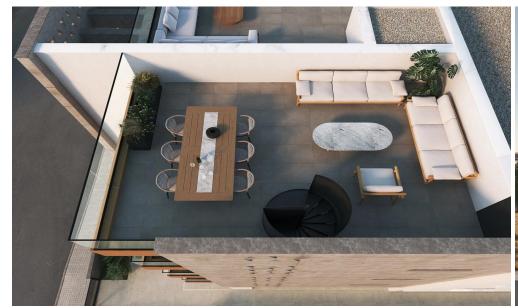

## 2 Bedroom Apartment for Sale in Limassol - Mesa Geitonia

This project is in Mesa Geitonia area, Limassol. It consists of 8 (3 one bdr, 4 two bdr and 1 three bdr) luxurious modern apartments, each with covered parking and storage. The small size of the building gives to the resident a unique feeling of exclusively and security.