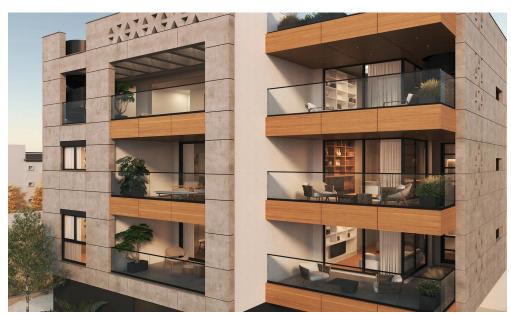

## 2 Bedroom Apartment for Sale in Limassol - Mesa Geitonia

This project is in Mesa Geitonia area, Limassol. It consists of 8 (3 one bdr, 4 two bdr and 1 three bdr) luxurious modern apartments, each with covered parking and storage. The small size of the building gives to the resident a unique feeling of exclusively and security.

All the materials, tiles and sanitary ware are of the highest quality. It is ideal to satisfy even the most demanding clients who are seeking a special residence and therefore a better quality of life.