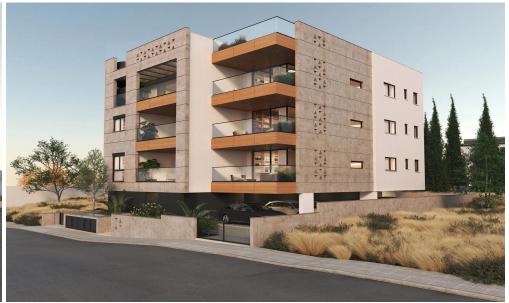

## 2 Bedroom Apartment for Sale in Limassol - Mesa Geitonia

This project is in Mesa Geitonia area, Limassol. It consists of 8 (3 one bdr, 4 two bdr and 1 three bdr) luxurious modern apartments, each with covered parking and storage. The small size of the building gives to the resident a unique feeling of exclusively and security.

All the materials, tiles and sanitary ware are of the highest quality. It is ideal to satisfy even the most demanding clients who are seeking a special residence and therefore a better quality of life.

| Property Info          |    | Plot / Area Info |              | Additional info  |                  |
|------------------------|----|------------------|--------------|------------------|------------------|
| Covered Area           | 95 |                  |              |                  |                  |
| Covered Veranda        | 20 |                  |              | Reference Number | 2867             |
| Floor Number           | 3  | Parking          | Covered, Yes | Property type    | <b>Apartment</b> |
| Total Number of Floors | 3  |                  |              | Bathrooms        | 2                |
| Energy Efficiency      | Α  |                  |              |                  |                  |