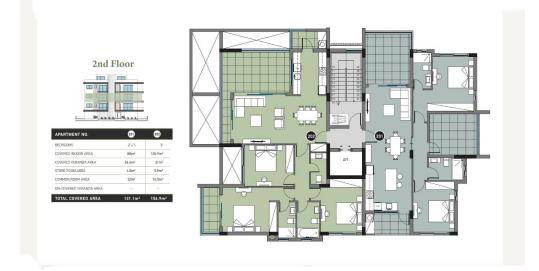

| Property Info     | Plot / Area Info                                                                               | Additional info              |  |  |  |  |
|-------------------|------------------------------------------------------------------------------------------------|------------------------------|--|--|--|--|
| Covered Area      | 156                                                                                            |                              |  |  |  |  |
| Covered Veranda   | a <b>31</b>                                                                                    | Reference Number <b>2892</b> |  |  |  |  |
| Floor Number      | 2                                                                                              |                              |  |  |  |  |
| Total Number of I | Floors <b>3</b>                                                                                | Property type Apartment      |  |  |  |  |
| Energy Efficiency |                                                                                                | Bathrooms 3                  |  |  |  |  |
| Heating           | Underfloor Heating, Yes                                                                        |                              |  |  |  |  |
| Amenities         | Location                                                                                       |                              |  |  |  |  |
|                   | Location: Limassol - Agios Athanasios Region: Limassol<br>Coordinates: 34.7008363 / 33.0715165 |                              |  |  |  |  |