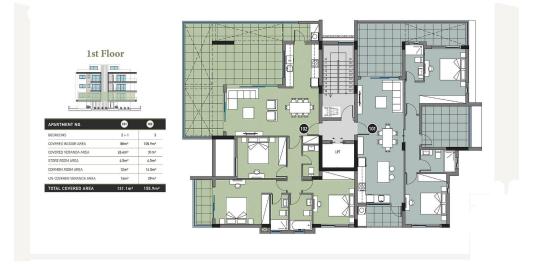

| Property Info          |                                              | Plot / Area Inf | 0                   | Additional info |                       |
|------------------------|----------------------------------------------|-----------------|---------------------|-----------------|-----------------------|
| Covered Area           | 155                                          |                 |                     |                 |                       |
| Covered Veranda        | 31                                           |                 |                     |                 |                       |
| Uncovered Veranda      | 29                                           |                 |                     | Reference Numb  | oer <b>2893</b>       |
| Floor Number           | 1                                            | Parking         | Covered, Yes        | Property type   | Apartment             |
| Total Number of Floors | 3                                            |                 |                     | Bathrooms       | 3                     |
| Energy Efficiency      | Α                                            |                 |                     |                 |                       |
| Heating                | Underfloor Heat                              | ing, Yes        |                     |                 |                       |
| Amenities              | Location                                     |                 |                     |                 |                       |
| Parking                | Location: Limassol -<br>Coordinates: 34.7008 | 5               | on: <b>Limassol</b> |                 |                       |
| Apr 19, 2025           |                                              |                 | 1/4                 | https://        | index.cy/sale/6945501 |