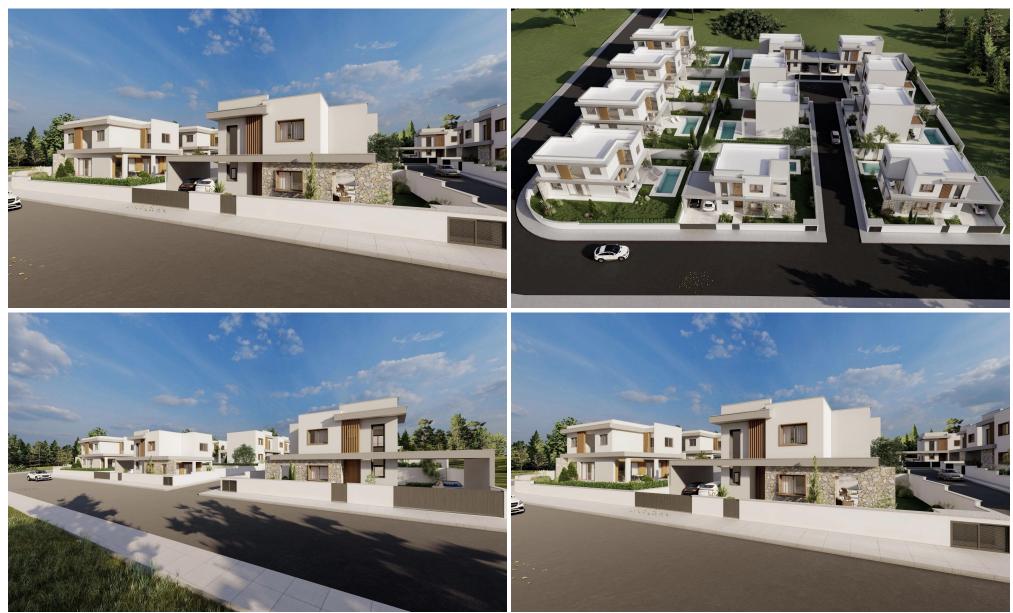

### 2 Bedroom House for Sale in Souni, Limassol District

This is a beautiful residential development on the outskirts of Limassol, offering stunning 3-bedroom villas, with provision for an extra bedroom. Set in a peaceful environment amongst pine trees and overlooking the Akrotiri Coast line, its rural location ensures tranquillity and privacy, yet it's just a 10-minute drive the cosmopolitan city centre of Limassol. The design of the villas has been inspired by Mediterranean architecture and they are built in large plots with the option of your own private swimming pools and barbecue areas. Large landscaped gardens offer ample room for private swimming pools and barbeque areas. Great selection of finishes creates appealing living spaces with...