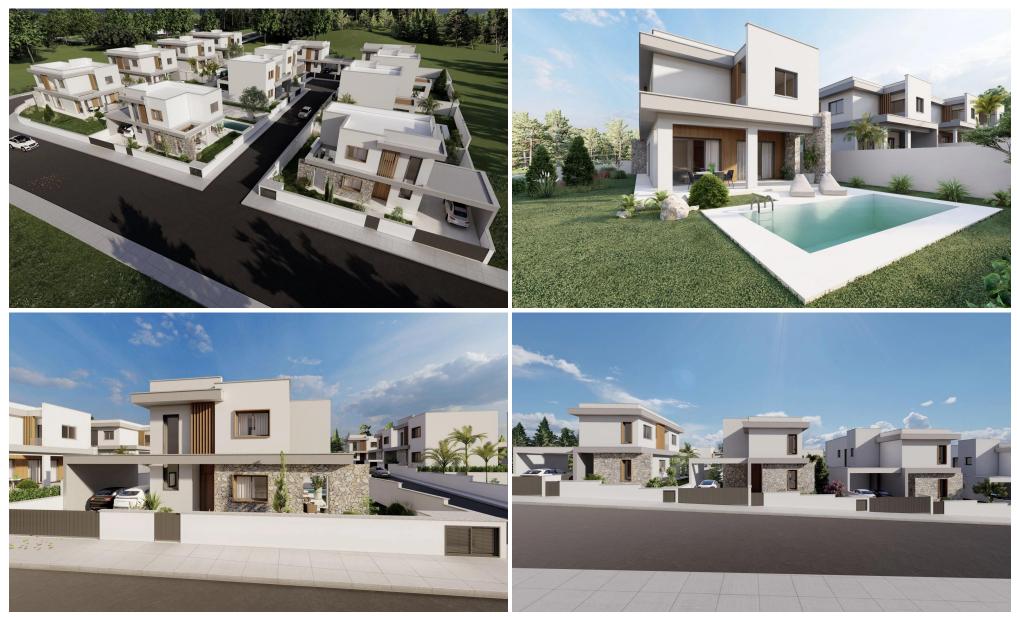

### 2 Bedroom House for Sale in Souni, Limassol District

This is a beautiful residential development on the outskirts of Limassol, offering stunning 3-bedroom villas, with provision for an extra bedroom. Set in a peaceful environment amongst pine trees and overlooking the Akrotiri Coast line, its rural location ensures tranquillity and privacy, yet it's just a 10-minute drive the cosmopolitan city centre of Limassol. The design of the villas has been inspired by Mediterranean architecture and they are built in large plots with the option of your own private swimming pools and barbecue areas. Large landscaped gardens offer ample room for private swimming pools and barbeque areas. Great selection of finishes creates appealing living spaces with...