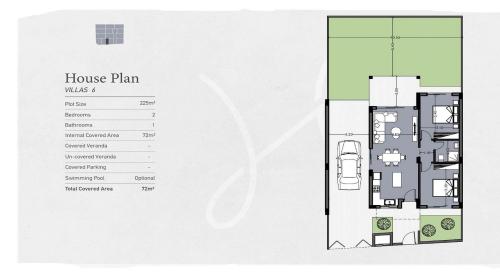

| Property Info                               |                              | Plot / Area Info  |                    | Additional info  |       |
|---------------------------------------------|------------------------------|-------------------|--------------------|------------------|-------|
| Covered Area                                | 72                           | Diskassa          | 225                | Property type Ho | 2897  |
| Total Number of Floors<br>Energy Efficiency | 1                            | Plot area<br>Pool | 225<br>Common, Yes |                  | House |
| Heating                                     | A<br>Underfloor Heating, Yes | FOOI              | Bathrooms          |                  | 1     |