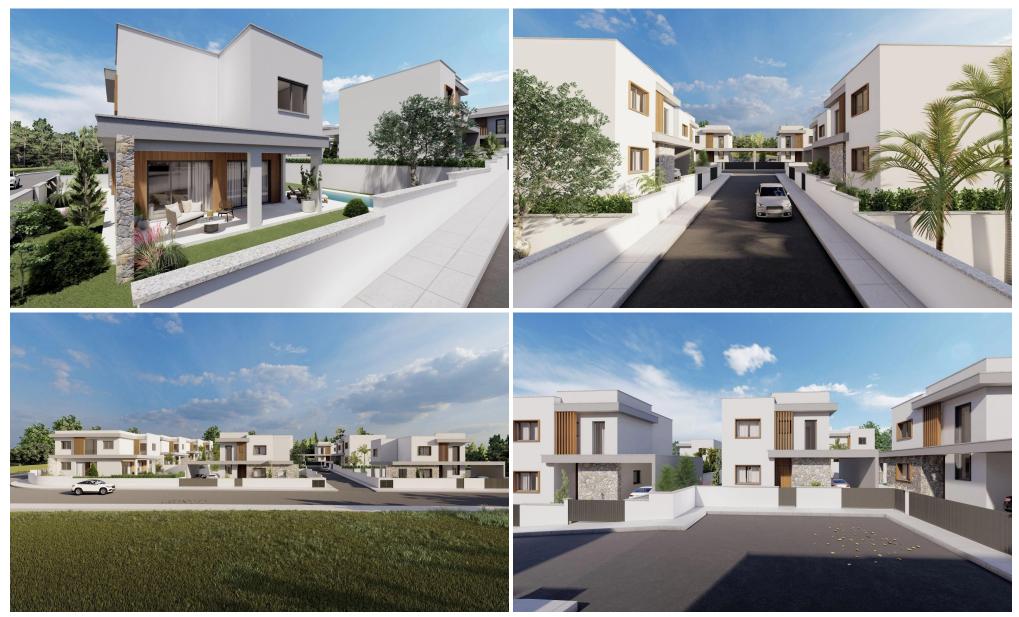

### 2 Bedroom House for Sale in Souni, Limassol District

This is a beautiful residential development on the outskirts of Limassol, offering stunning 3-bedroom villas, with provision for an extra bedroom. Set in a peaceful environment amongst pine trees and overlooking the Akrotiri Coast line, its rural location ensures tranquillity and privacy, yet it's just a 10-minute drive the cosmopolitan city centre of Limassol. The design of the villas has been inspired by Mediterranean architecture and they are built in large plots with the option of your own private swimming pools and barbecue areas. Large landscaped gardens offer ample room for private swimming pools and barbeque areas. Great selection of finishes creates appealing living spaces with...