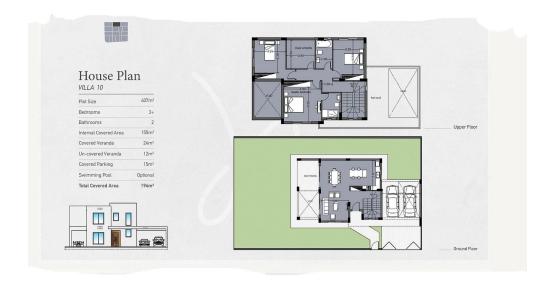

| Property Info          |     | Plot / Area Info |             | Additional info  |       |
|------------------------|-----|------------------|-------------|------------------|-------|
| Covered Area           | 194 |                  |             |                  |       |
| Covered Veranda        | 24  |                  |             | Deference Number | 2000  |
| Uncovered Veranda      | 12  | Plot area        | 407         | Reference Number | 2898  |
| Total Number of Floors | 2   | Pool             | Common, Yes | Property type    | House |
| Energy Efficiency      | A   |                  |             | Bathrooms        | 2     |