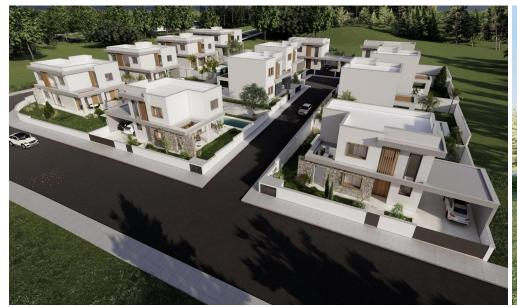

## 4 Bedroom House for Sale in Souni, Limassol District

This is a beautiful residential development on the outskirts of Limassol, offering stunning 3-bedroom villas, with provision for an extra bedroom. Set in a peaceful environment amongst pine trees and overlooking the Akrotiri Coast line, its rural location ensures tranquillity and privacy, yet it's just a 10-minute drive the cosmopolitan city centre of Limassol. The design of the villas has been inspired by Mediterranean architecture and they are built in large plots with the option of your own private swimming pools and barbecue areas. Large landscaped gardens offer ample room for private swimming pools and barbeque areas. Great selection of finishes creates appealing living spaces with...