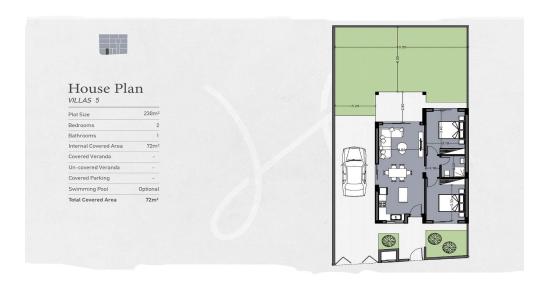

| Property Info          |                         | Plot / Area Info |             | Additional info                |               |
|------------------------|-------------------------|------------------|-------------|--------------------------------|---------------|
| Covered Area           | 72                      |                  |             | Deference Number               | 2000          |
| Total Number of Floors | 1                       | Plot area        | 230         | Reference Number Property type | 2899<br>House |
| Energy Efficiency      | A                       | Pool             | Common, Yes |                                |               |
| Heating                | Underfloor Heating, Yes |                  |             | Bathrooms                      | T             |