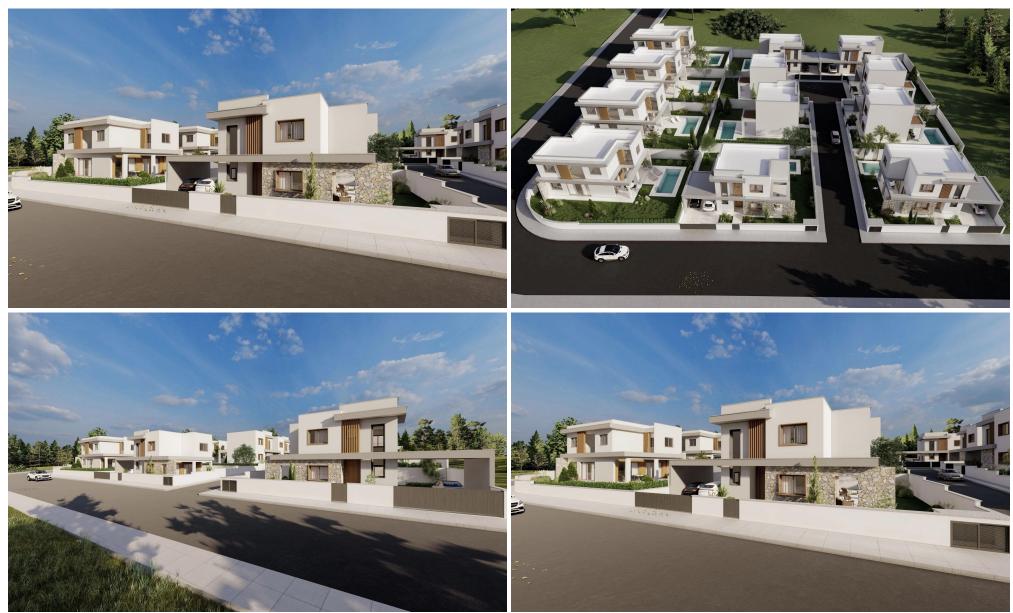

### 4 Bedroom House for Sale in Souni, Limassol District

This is a beautiful residential development on the outskirts of Limassol, offering stunning 3-bedroom villas, with provision for an extra bedroom. Set in a peaceful environment amongst pine trees and overlooking the Akrotiri Coast line, its rural location ensures tranquillity and privacy, yet it's just a 10-minute drive the cosmopolitan city centre of Limassol. The design of the villas has been inspired by Mediterranean architecture and they are built in large plots with the option of your own private swimming pools and barbecue areas. Large landscaped gardens offer ample room for private swimming pools and barbeque areas. Great selection of finishes creates appealing living spaces with...