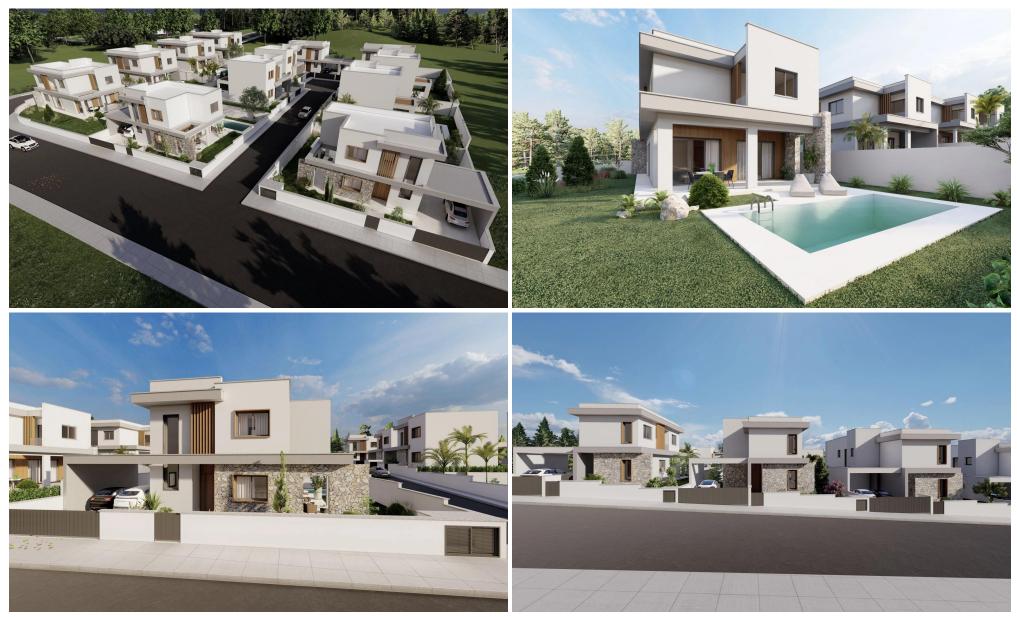

### 4 Bedroom House for Sale in Souni, Limassol District

This is a beautiful residential development on the outskirts of Limassol, offering stunning 3-bedroom villas, with provision for an extra bedroom. Set in a peaceful environment amongst pine trees and overlooking the Akrotiri Coast line, its rural location ensures tranquillity and privacy, yet it's just a 10-minute drive the cosmopolitan city centre of Limassol. The design of the villas has been inspired by Mediterranean architecture and they are built in large plots with the option of your own private swimming pools and barbecue areas. Large landscaped gardens offer ample room for private swimming pools and barbeque areas. Great selection of finishes creates appealing living spaces with...