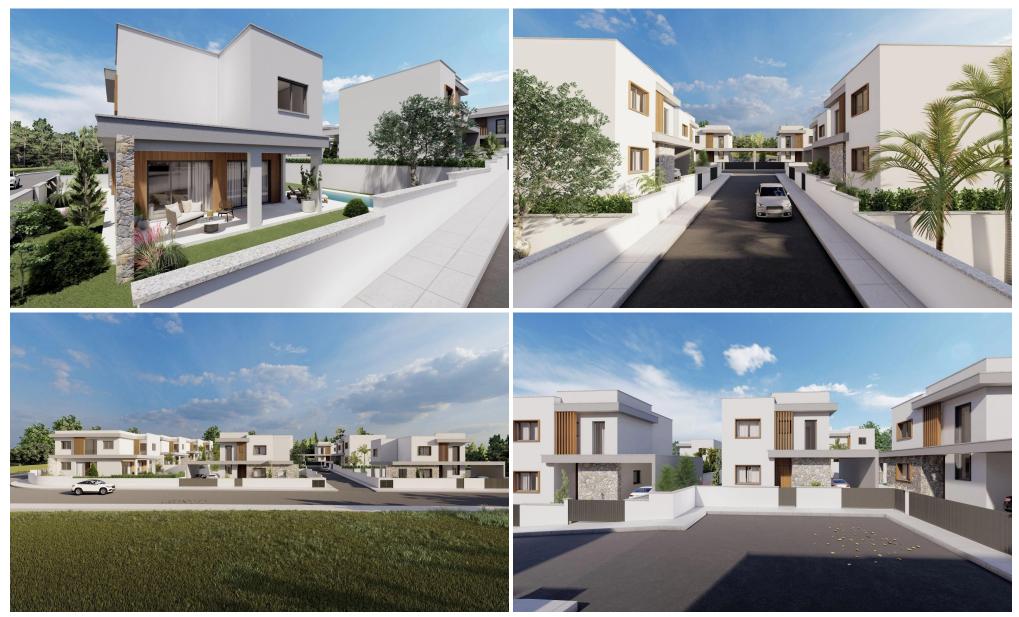

### 4 Bedroom House for Sale in Souni, Limassol District

This is a beautiful residential development on the outskirts of Limassol, offering stunning 3-bedroom villas, with provision for an extra bedroom. Set in a peaceful environment amongst pine trees and overlooking the Akrotiri Coast line, its rural location ensures tranquillity and privacy, yet it's just a 10-minute drive the cosmopolitan city centre of Limassol. The design of the villas has been inspired by Mediterranean architecture and they are built in large plots with the option of your own private swimming pools and barbecue areas. Large landscaped gardens offer ample room for private swimming pools and barbeque areas. Great selection of finishes creates appealing living spaces with...