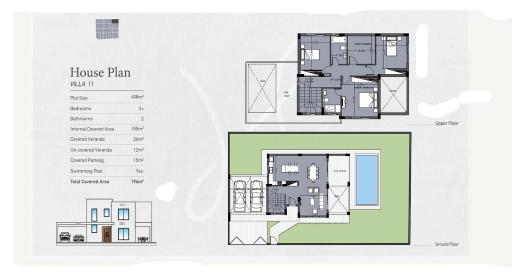

| Property Info          |          |                         | Plot / Area Info | )           | Additional info            |       |
|------------------------|----------|-------------------------|------------------|-------------|----------------------------|-------|
| Covered Area           |          | 194                     |                  |             |                            |       |
| Covered Veranda        |          | 24                      |                  |             | Reference Number           | 2900  |
| Uncovered Veranda      |          | 12                      | Plot area        | 408         |                            | House |
| Total Number of Floors |          | 2                       | Pool             | Common, Yes | Property type<br>Bathrooms | 2     |
| Energy Efficiency      |          | Α                       |                  |             | Datilioonis                | 2     |
| Heating                |          | Underfloor Heating, Yes |                  |             |                            |       |
| Amenities              | Location |                         |                  |             |                            |       |