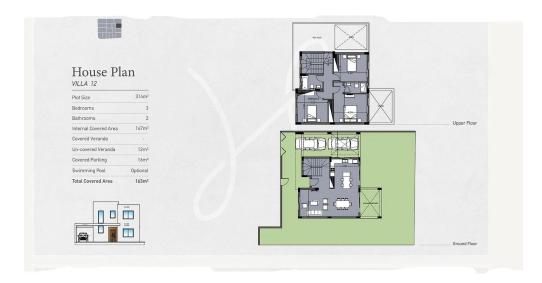

| Property Info          |                         | Plot / Area Info |                    | Additional info  |       |
|------------------------|-------------------------|------------------|--------------------|------------------|-------|
| Covered Area           | 163                     |                  |                    |                  |       |
| Uncovered Veranda      | 12                      | Plot area        | 314<br>Common, Yes | Reference Number | 2902  |
| Total Number of Floors | 2                       |                  |                    | Property type    | House |
| Energy Efficiency      | A                       | Pool             |                    | Bathrooms        | 2     |
| Heating                | Underfloor Heating, Yes |                  |                    |                  |       |