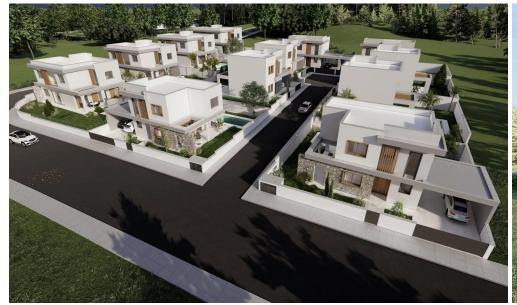

## 3 Bedroom House for Sale in Souni, Limassol District

This is a beautiful residential development on the outskirts of Limassol, offering stunning 3-bedroom villas, with provision for an extra bedroom. Set in a peaceful environment amongst pine trees and overlooking the Akrotiri Coast line, its rural location ensures tranquillity and privacy, yet it's just a 10-minute drive the cosmopolitan city centre of Limassol. The design of the villas has been inspired by Mediterranean architecture and they are built in large plots with the option of your own private swimming pools and barbecue areas. Large landscaped gardens offer ample room for private swimming pools and barbeque areas. Great selection of finishes creates appealing living spaces with...