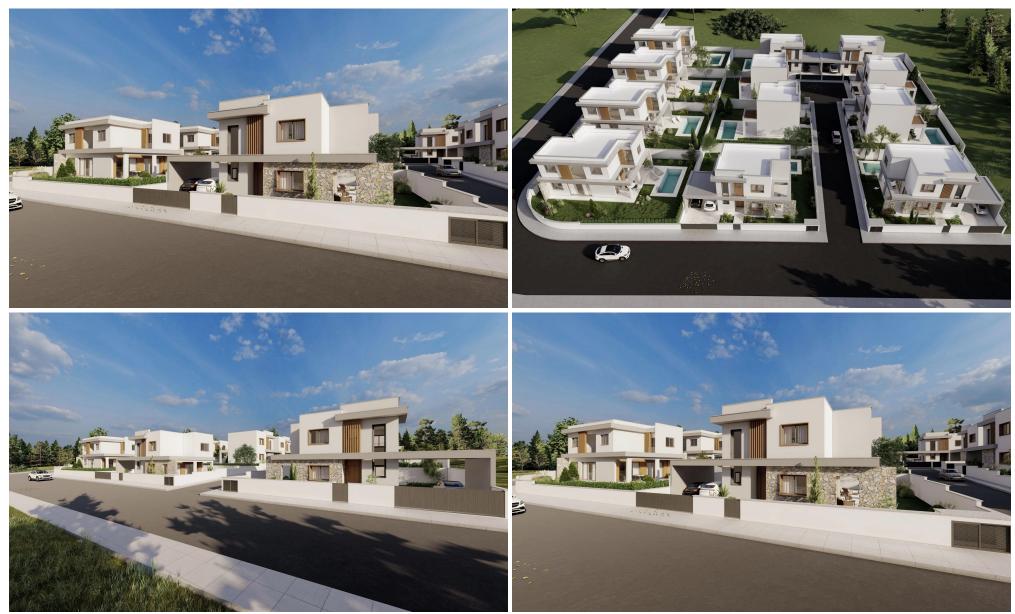

### 4 Bedroom House for Sale in Souni, Limassol District

This is a beautiful residential development on the outskirts of Limassol, offering stunning 3-bedroom villas, with provision for an extra bedroom. Set in a peaceful environment amongst pine trees and overlooking the Akrotiri Coast line, its rural location ensures tranquillity and privacy, yet it's just a 10-minute drive the cosmopolitan city centre of Limassol. The design of the villas has been inspired by Mediterranean architecture and they are built in large plots with the option of your own private swimming pools and barbecue areas. Large landscaped gardens offer ample room for private swimming pools and barbeque areas. Great selection of finishes creates appealing living spaces with...