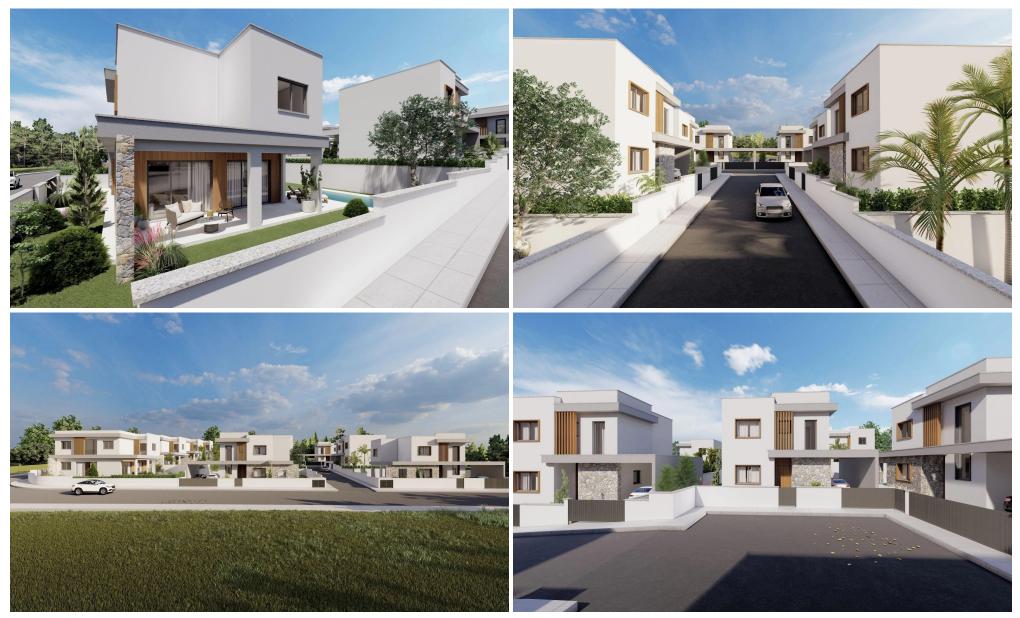

### 4 Bedroom House for Sale in Souni, Limassol District

This is a beautiful residential development on the outskirts of Limassol, offering stunning 3-bedroom villas, with provision for an extra bedroom. Set in a peaceful environment amongst pine trees and overlooking the Akrotiri Coast line, its rural location ensures tranquillity and privacy, yet it's just a 10-minute drive the cosmopolitan city centre of Limassol. The design of the villas has been inspired by Mediterranean architecture and they are built in large plots with the option of your own private swimming pools and barbecue areas. Large landscaped gardens offer ample room for private swimming pools and barbeque areas. Great selection of finishes creates appealing living spaces with...