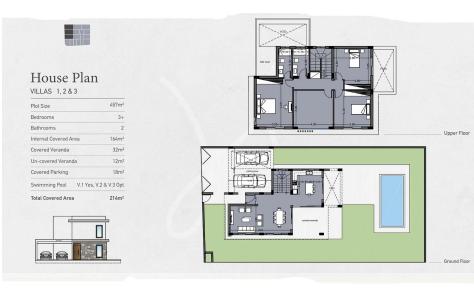

| Property Info          |                         | Plot / Area Info |             | Additional info            |       |
|------------------------|-------------------------|------------------|-------------|----------------------------|-------|
| Covered Area           | 214                     |                  |             |                            |       |
| Covered Veranda        | 32                      |                  |             | Reference Number           | 2904  |
| Uncovered Veranda      | 12                      | Plot area        | 457         |                            | House |
| Total Number of Floors | 2                       | Pool             | Common, Yes | Property type<br>Bathrooms | 2     |
| Energy Efficiency      | Α                       |                  |             | Datilioonis                | ۷     |
| Heating                | Underfloor Heating, Yes |                  |             |                            |       |
|                        |                         |                  |             |                            |       |
| Amenities Location     |                         |                  |             |                            |       |