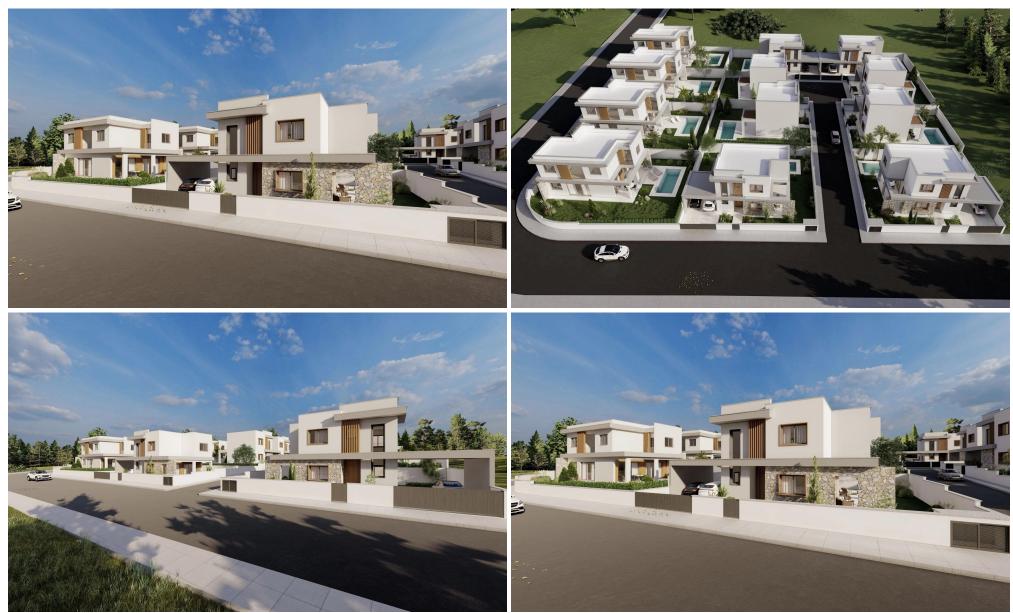

### **3 Bedroom House for Sale in Souni, Limassol District**

This is a beautiful residential development on the outskirts of Limassol, offering stunning 3-bedroom villas, with provision for an extra bedroom. Set in a peaceful environment amongst pine trees and overlooking the Akrotiri Coast line, its rural location ensures tranquillity and privacy, yet it's just a 10-minute drive the cosmopolitan city centre of Limassol. The design of the villas has been inspired by Mediterranean architecture and they are built in large plots with the option of your own private swimming pools and barbecue areas. Large landscaped gardens offer ample room for private swimming pools and barbeque areas. Great selection of finishes creates appealing living spaces with...