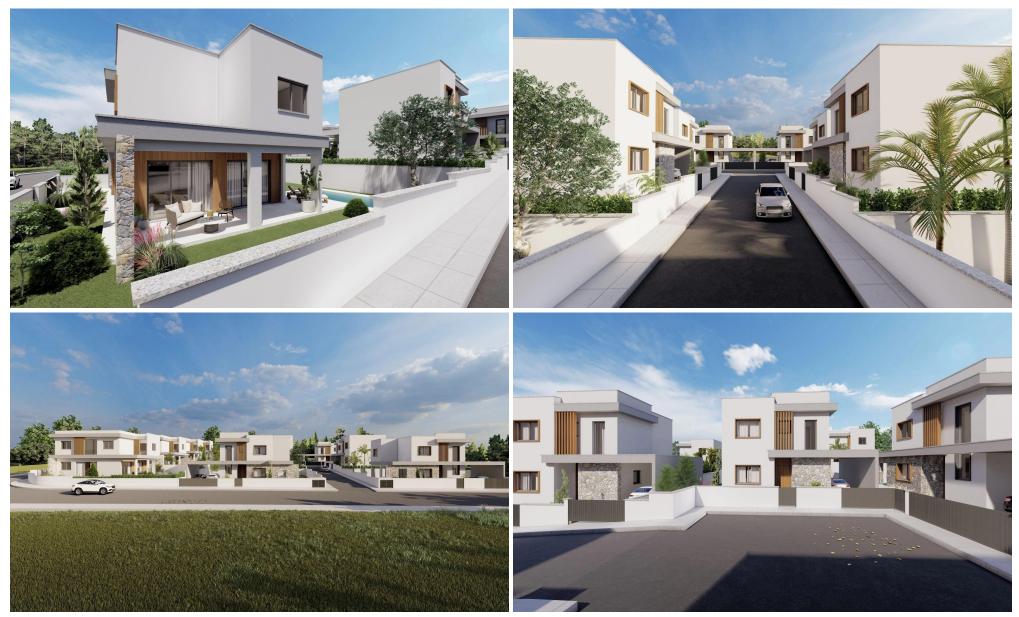

### **3 Bedroom House for Sale in Souni, Limassol District**

This is a beautiful residential development on the outskirts of Limassol, offering stunning 3-bedroom villas, with provision for an extra bedroom. Set in a peaceful environment amongst pine trees and overlooking the Akrotiri Coast line, its rural location ensures tranquillity and privacy, yet it's just a 10-minute drive the cosmopolitan city centre of Limassol. The design of the villas has been inspired by Mediterranean architecture and they are built in large plots with the option of your own private swimming pools and barbecue areas. Large landscaped gardens offer ample room for private swimming pools and barbeque areas. Great selection of finishes creates appealing living spaces with...