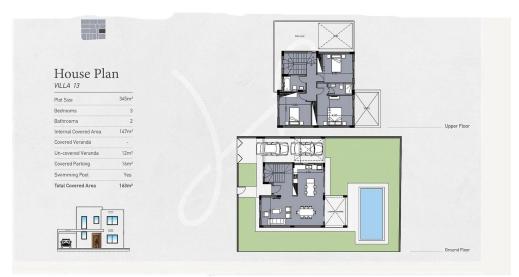

| Property Info          |                         | Plot / Area Info     |                  | Additional info |       |
|------------------------|-------------------------|----------------------|------------------|-----------------|-------|
| Covered Area           | 163                     |                      |                  |                 |       |
| Uncovered Veranda      | 12                      | Plot area <b>345</b> | Reference Number | 2906            |       |
| Total Number of Floors | 2                       |                      | Common, Yes      | Property type   | House |
| Energy Efficiency      | Α                       | Pool                 |                  | Bathrooms       | 2     |
| Heating                | Underfloor Heating, Yes |                      |                  |                 |       |