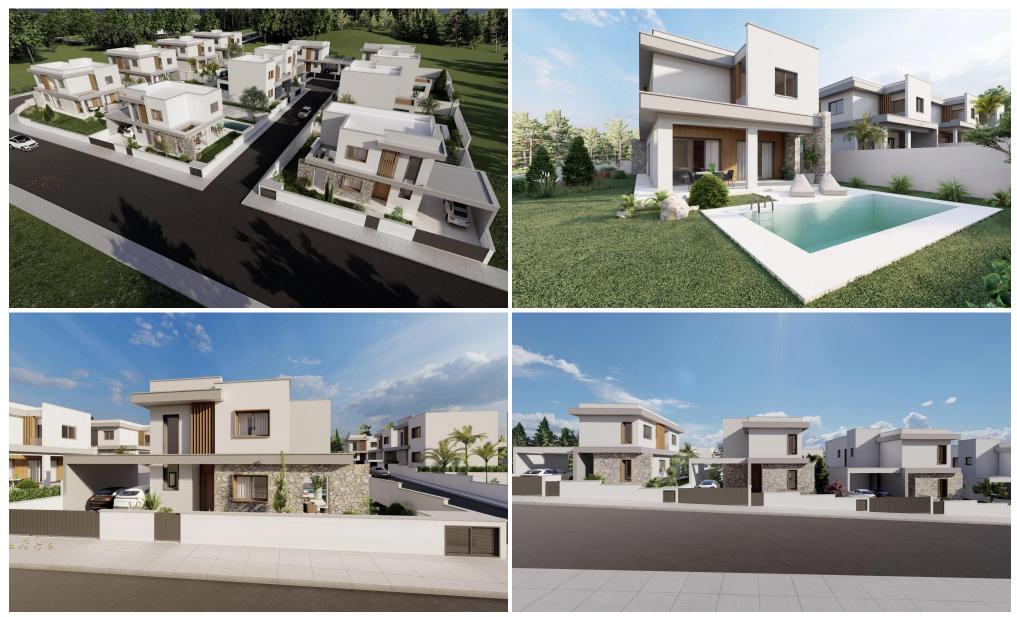

### **3 Bedroom House for Sale in Souni, Limassol District**

This is a beautiful residential development on the outskirts of Limassol, offering stunning 3-bedroom villas, with provision for an extra bedroom. Set in a peaceful environment amongst pine trees and overlooking the Akrotiri Coast line, its rural location ensures tranquillity and privacy, yet it's just a 10-minute drive the cosmopolitan city centre of Limassol. The design of the villas has been inspired by Mediterranean architecture and they are built in large plots with the option of your own private swimming pools and barbecue areas. Large landscaped gardens offer ample room for private swimming pools and barbeque areas. Great selection of finishes creates appealing living spaces with...