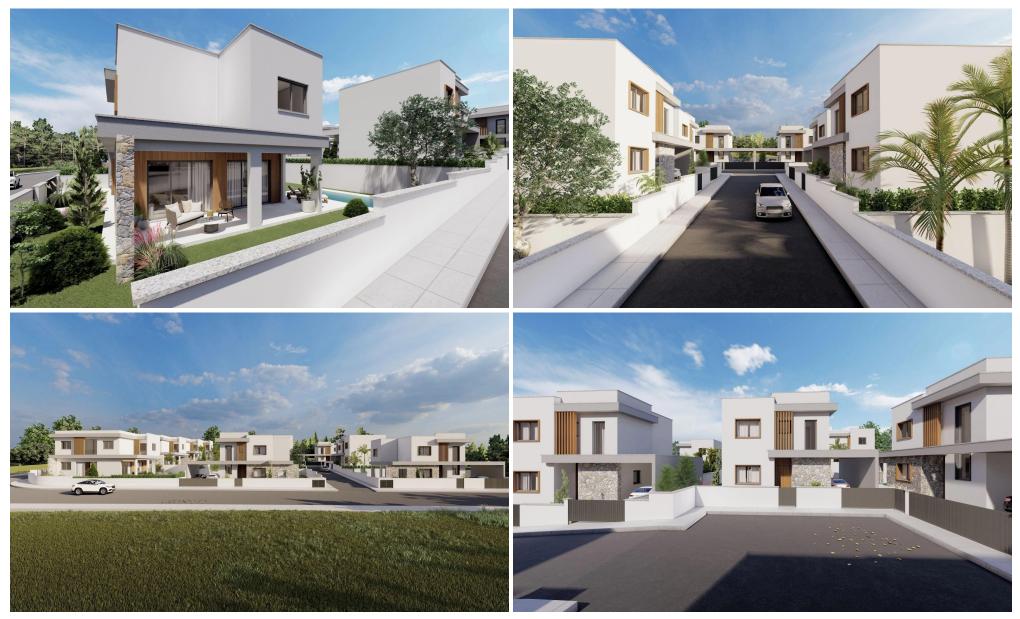

### 4 Bedroom House for Sale in Souni, Limassol District

This is a beautiful residential development on the outskirts of Limassol, offering stunning 3-bedroom villas, with provision for an extra bedroom. Set in a peaceful environment amongst pine trees and overlooking the Akrotiri Coast line, its rural location ensures tranquillity and privacy, yet it's just a 10-minute drive the cosmopolitan city centre of Limassol. The design of the villas has been inspired by Mediterranean architecture and they are built in large plots with the option of your own private swimming pools and barbecue areas. Large landscaped gardens offer ample room for private swimming pools and barbeque areas. Great selection of finishes creates appealing living spaces with...