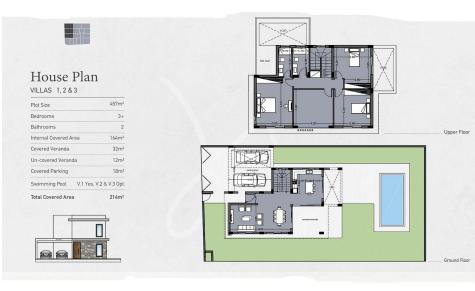

| Property Info          |                         | Plot / Area Info | )           | Additional info  |       |
|------------------------|-------------------------|------------------|-------------|------------------|-------|
| Covered Area           | 214                     |                  |             |                  |       |
| Covered Veranda        | 32                      |                  |             | Reference Number | 2907  |
| Uncovered Veranda      | 12                      | Plot area        | 457         |                  |       |
| Total Number of Floors | 2                       | Pool             | Common, Yes | Property type    | House |
| Energy Efficiency      | Α                       |                  |             | Bathrooms        | 2     |
| Heating                | Underfloor Heating, Yes |                  |             |                  |       |
|                        |                         |                  |             |                  |       |
| Amenities Location     |                         |                  |             |                  |       |