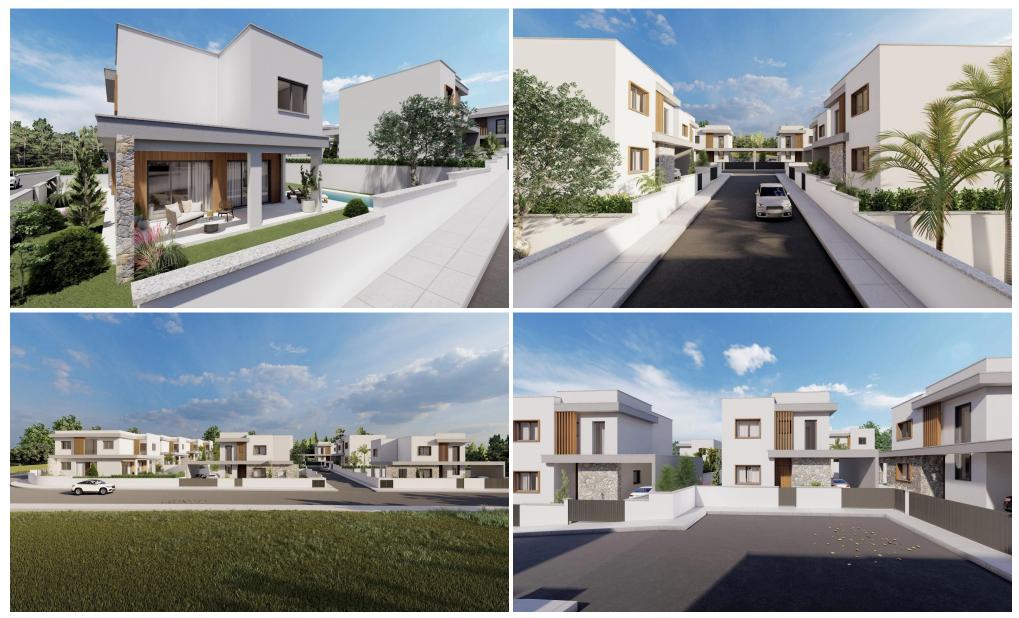

### 4 Bedroom House for Sale in Souni, Limassol District

This is a beautiful residential development on the outskirts of Limassol, offering stunning 3-bedroom villas, with provision for an extra bedroom. Set in a peaceful environment amongst pine trees and overlooking the Akrotiri Coast line, its rural location ensures tranquillity and privacy, yet it's just a 10-minute drive the cosmopolitan city centre of Limassol. The design of the villas has been inspired by Mediterranean architecture and they are built in large plots with the option of your own private swimming pools and barbecue areas. Large landscaped gardens offer ample room for private swimming pools and barbeque areas. Great selection of finishes creates appealing living spaces with...