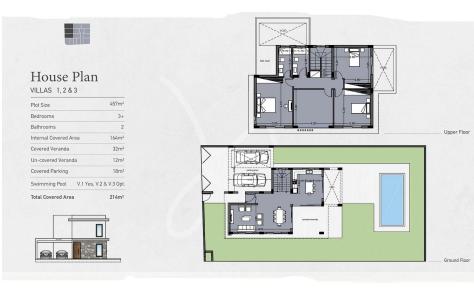

| Property Info          |                         | Plot / Area Info  |                    | Additional info            |                    |
|------------------------|-------------------------|-------------------|--------------------|----------------------------|--------------------|
| Covered Area           | 214                     |                   |                    |                            |                    |
| Covered Veranda        | 32                      |                   |                    | Reference Number           | 2009               |
| Uncovered Veranda      | 12                      | Plot area<br>Pool | 457<br>Common, Yes | Property type<br>Bathrooms | 2908<br>House<br>2 |
| Total Number of Floors | 2                       |                   |                    |                            |                    |
| Energy Efficiency      | Α                       |                   |                    | Datilioullis               | 2                  |
| Heating                | Underfloor Heating, Yes |                   |                    |                            |                    |
|                        |                         |                   |                    |                            |                    |
| Amenities Location     | n                       |                   |                    |                            |                    |