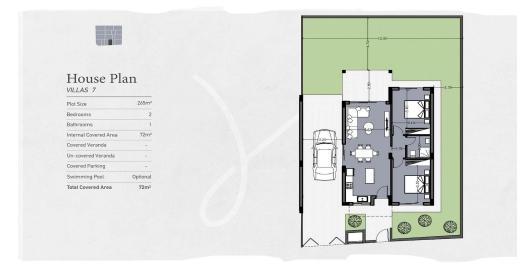

| Property Info                                               |                         | Plot / Area Info  |                    | Additional info                                |                    |
|-------------------------------------------------------------|-------------------------|-------------------|--------------------|------------------------------------------------|--------------------|
| Covered Area<br>Total Number of Floors<br>Energy Efficiency | 72<br>1<br>A            | Plot area<br>Pool | 265<br>Common, Yes | Reference Number<br>Property type<br>Bathrooms | 2910<br>House<br>1 |
| Heating                                                     | Underfloor Heating, Yes |                   |                    | Bachioonis                                     | -                  |