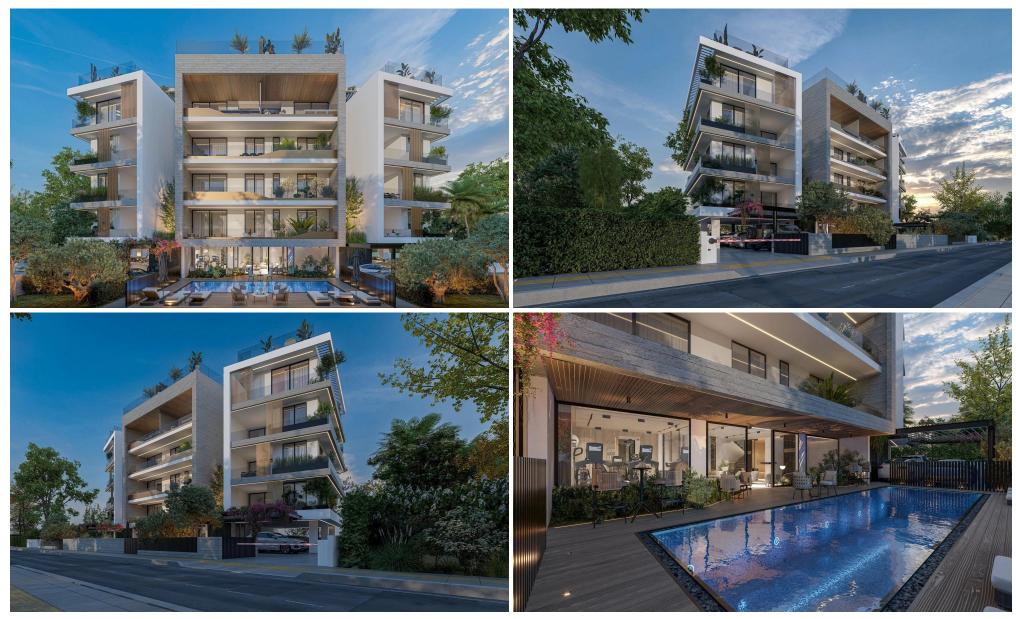

### 2 Bedroom Apartment for Sale in Germasogeia, Limassol District

This stunning four floor luxury building in Germasogeia, Limassol designed to offer the best in modern living. It features elegant two and three bedroom apartments with high-quality finishes that combine style and comfort.

Residents can relax and unwind with premium amenities like a heated swimming pool, a fully-equipped gym and a soothing sauna. Built with the environment in mind, the building includes a photovoltaic system for energy efficiency, underfloor heating and a VRV air-conditioning system to keep your home cozy all year round.

For your peace of mind the property offers advanced security with an electric gate, an alarm system and Smart home technology. Experience...

| Property Info          |          |                         | Plot / Area Info | )            | Additional info  |                |
|------------------------|----------|-------------------------|------------------|--------------|------------------|----------------|
| Covered Area           |          | 132                     |                  |              |                  |                |
| Covered Veranda        |          | 51                      |                  |              | Reference Number | 2929           |
| Floor Number           |          | 1                       | Pool             | Common, Yes  | Property type    | Apartment      |
| Total Number of Floors |          | 4                       | Parking          | Covered, Yes | Bathrooms        | 2              |
| Energy Efficiency      |          | Α                       |                  |              | View             | Mountains view |
| Heating                |          | Underfloor Heating, Yes |                  |              |                  |                |
| Amenities              | Location |                         |                  |              |                  |                |