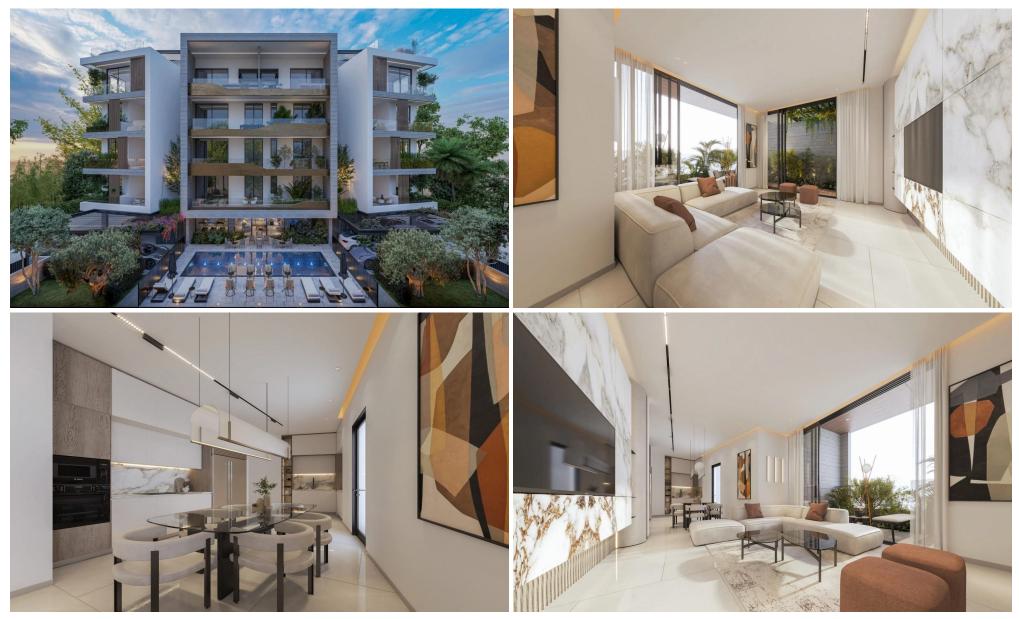

### 2 Bedroom Apartment for Sale in Germasogeia, Limassol District

This stunning four floor luxury building in Germasogeia, Limassol designed to offer the best in modern living. It features elegant two and three bedroom apartments with high-quality finishes that combine style and comfort.

Residents can relax and unwind with premium amenities like a heated swimming pool, a fully-equipped gym and a soothing sauna. Built with the environment in mind, the building includes a photovoltaic system for energy efficiency, underfloor heating and a VRV air-conditioning system to keep your home cozy all year round.