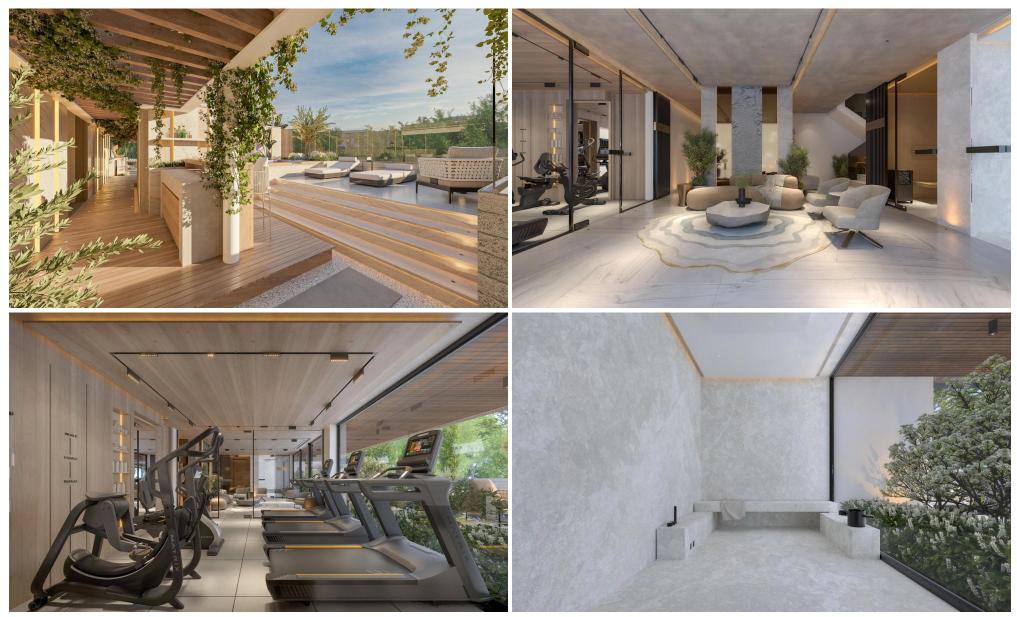

Residents can relax and unwind with premium amenities like a heated swimming pool, a fully-equipped gym and a soothing sauna. Built with the environment in mind, the building includes a photovoltaic system for energy efficiency, underfloor heating and a VRV air-conditioning system to keep your home cozy all year round.

For your peace of mind the property offers advanced security with an electric gate, an alarm system and Smart home technology. Experience...

| Property Info          |          |                         | Plot / Area Info | )            | Additional info  |                |
|------------------------|----------|-------------------------|------------------|--------------|------------------|----------------|
| Covered Area           |          | 132                     |                  |              |                  |                |
| Covered Veranda        |          | 51                      |                  |              | Reference Number | 2929           |
| Floor Number           |          | 1                       | Pool             | Common, Yes  | Property type    | Apartment      |
| Total Number of Floors |          | 4                       | Parking          | Covered, Yes | Bathrooms        | 2              |
| Energy Efficiency      |          | Α                       |                  |              | View             | Mountains view |
| Heating                |          | Underfloor Heating, Yes |                  |              |                  |                |
| Amenities              | Location |                         |                  |              |                  |                |