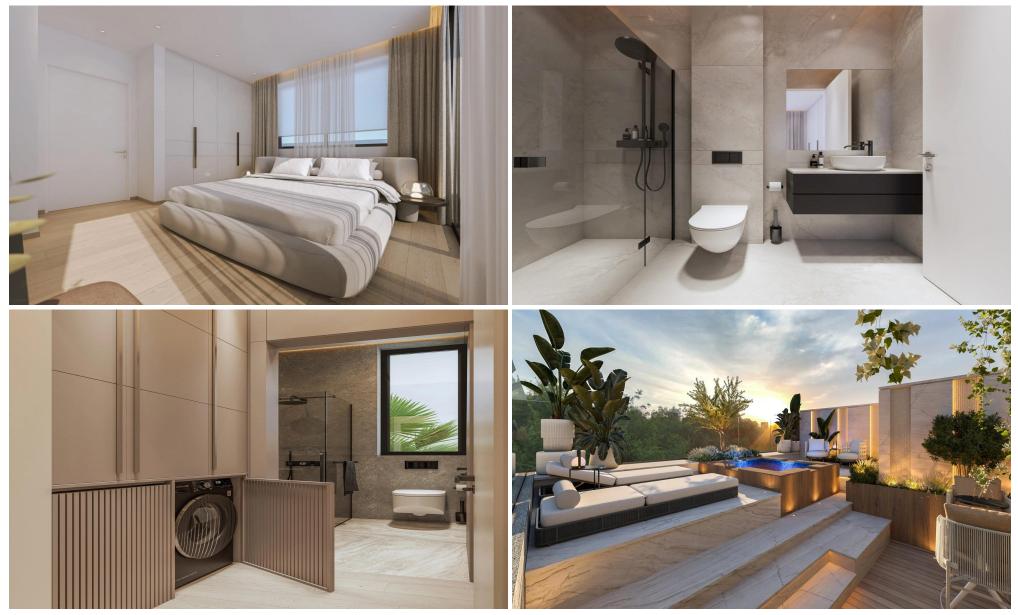

### 2 Bedroom Apartment for Sale in Germasogeia, Limassol District

This stunning four floor luxury building in Germasogeia, Limassol designed to offer the best in modern living. It features elegant two and three bedroom apartments with high-quality finishes that combine style and comfort.

Residents can relax and unwind with premium amenities like a heated swimming pool, a fully-equipped gym and a soothing sauna. Built with the environment in mind, the building includes a photovoltaic system for energy efficiency, underfloor heating and a VRV air-conditioning system to keep your home cozy all year round.

For your peace of mind the property offers advanced security with an electric gate, an alarm system and Smart home technology. Experience...

| Property Info          |          |                         | Plot / Area Info | )            | Additional info  |                |
|------------------------|----------|-------------------------|------------------|--------------|------------------|----------------|
| Covered Area           |          | 132                     |                  |              |                  |                |
| Covered Veranda        |          | 51                      |                  |              | Reference Number | 2929           |
| Floor Number           |          | 1                       | Pool             | Common, Yes  | Property type    | Apartment      |
| Total Number of Floors |          | 4                       | Parking          | Covered, Yes | Bathrooms        | 2              |
| Energy Efficiency      |          | Α                       |                  |              | View             | Mountains view |
| Heating                |          | Underfloor Heating, Yes |                  |              |                  |                |
| Amenities              | Location |                         |                  |              |                  |                |