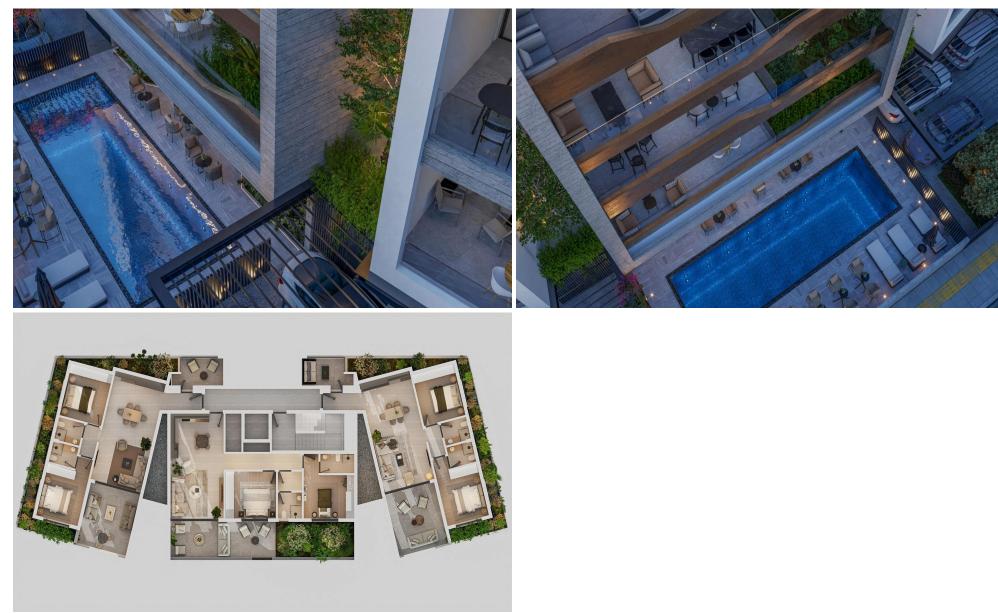

### 2 Bedroom Apartment for Sale in Germasogeia, Limassol District

This stunning four floor luxury building in Germasogeia, Limassol designed to offer the best in modern living. It features elegant two and three bedroom apartments with high-quality finishes that combine style and comfort.

Residents can relax and unwind with premium amenities like a heated swimming pool, a fully-equipped gym and a soothing sauna. Built with the environment in mind, the building includes a photovoltaic system for energy efficiency, underfloor heating and a VRV air-conditioning system to keep your home cozy all year round.