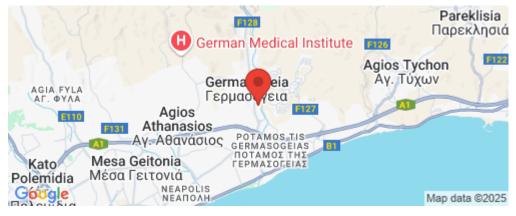

Location: Germasogeia

Region: Limassol

Coordinates: 34.715538851988 / 33.08753729236