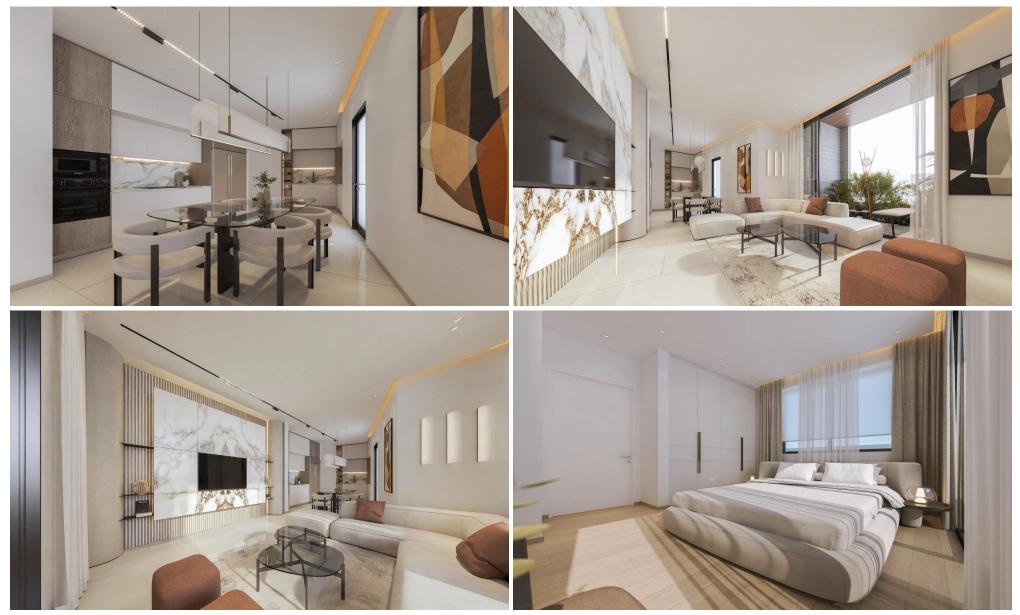

### 2 Bedroom Apartment for Sale in Germasogeia, Limassol District

This stunning four floor luxury building in Germasogeia, Limassol designed to offer the best in modern living. It features elegant two and three bedroom apartments with high-quality finishes that combine style and comfort.

For your peace of mind the property offers advanced security with an electric gate, an alarm system and Smart home technology. Experience mod...

| Property Info          |     | Plot / Area Info |             | Additional info  |           |
|------------------------|-----|------------------|-------------|------------------|-----------|
| Covered Area           | 104 |                  |             |                  |           |
| Covered Veranda        | 21  |                  |             | Reference Number | 2930      |
| Floor Number           | 2   | Pool             | Common, Yes | Property type    | Apartment |
| Total Number of Floors | 4   |                  |             | Bathrooms        | 2         |
| Energy Efficiency      | Α   |                  |             |                  |           |
| Amenities Location     |     |                  |             |                  |           |