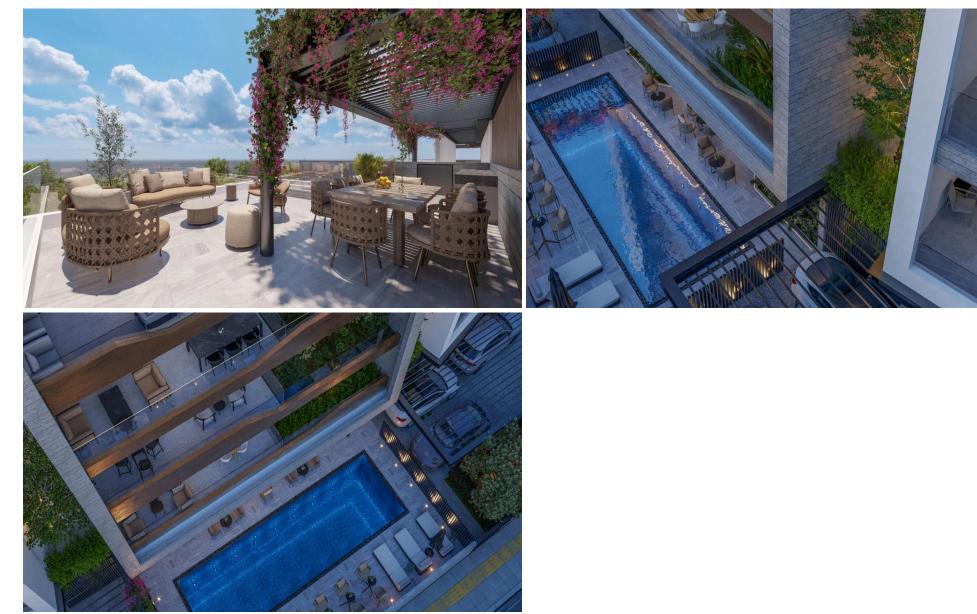

Residents can relax and unwind with premium amenities like a heated swimming pool, a fully-equipped gym and a soothing sauna. Built with the environment in mind, the building includes a photovoltaic system for energy efficiency, underfloor heating and a VRV air-conditioning system to keep your home cozy all year round.